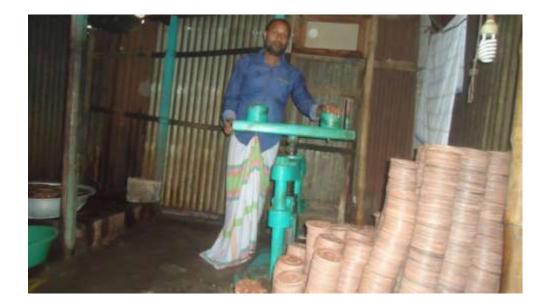

#### **Proposed NU Business Name: BUSODEB Leather**



Project identification and prepared by: Md. Sirajul Islam Karinigong Unit, Dhaka

Project verified by: MD.Samsul arifin



#### Brief Bio of The Proposed Nobin Udyokta

| Name                                                                                                                       |   | BUSODEB DAS                                                                                                                                                                                              |
|----------------------------------------------------------------------------------------------------------------------------|---|---------------------------------------------------------------------------------------------------------------------------------------------------------------------