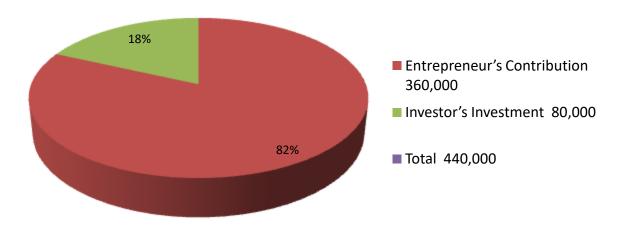

| Proposed Nobin Udyokta Business Info |                                                                                                                                                                                                                                                                                                     |  |  |  |  |  |
|--------------------------------------|-----------------------------------------------------------------------------------------------------------------------------------------------------------------------------------------------------------------------------------------------------------------------------------------------------|--|--|--|--|--|
| :                                    | BUSODEB Leather                                                                                                                                                                                                                                                                                     |  |  |  |  |  |
| :                                    | Baghoir Risibari, Keranigonj, Dhaka .                                                                                                                                                                                                                                                               |  |  |  |  |  |
| :                                    | BDT4,40,000                                                                                                                                                                                                                                                                                         |  |  |  |  |  |
| :                                    | Self BDT 360000(from existing business) 82%<br>Required Investment BDT 80,000(as equity) 18%                                                                                                                                                                                                        |  |  |  |  |  |
| :                                    | BDT 5,000                                                                                                                                                                                                                                                                                           |  |  |  |  |  |
| :                                    | BDT 5000                                                                                                                                                                                                                                                                                            |  |  |  |  |  |
| :                                    | 20ft x 10ft= 200square ft                                                                                                                                                                                                                                                                           |  |  |  |  |  |
| :                                    | BDT 0                                                                                                                                                                                                                                                                                               |  |  |  |  |  |
| :                                    | <ul> <li>The business is planned to be scaled up by investment in exis<br/>Leather Etc .</li> <li>Average 15% gain on sale.</li> <li>The business is operating by entrepreneur.</li> <li>The shop is won.</li> <li>Collects goods from Dhaka .</li> <li>Agreed grace period is 3 months.</li> </ul> |  |  |  |  |  |
|                                      | :<br>:<br>:<br>:                                                                                                                                                                                                                                                                                    |  |  |  |  |  |

| Investment Breakdown |      |               |                 |     |               |                 |                   |  |
|----------------------|------|---------------|-----------------|-----|---------------|-----------------|-------------------|--|
| Existing             |      |               |                 |     | Proposed      |                 |                   |  |
| Particulars          | Qty. | Unit<br>Price | Amount<br>(BDT) | Qty | Unit<br>Price | Amount<br>(BDT) | Proposed<br>Total |  |
| Leather              | 200  | 1800          | 360000          | 50  | 1600          | 80000           | 320000            |  |
| others               |      |               |                 |     |               |                 |                   |  |
| Total                |      |               | 360000          |     |               | 80000           | 440000            |  |