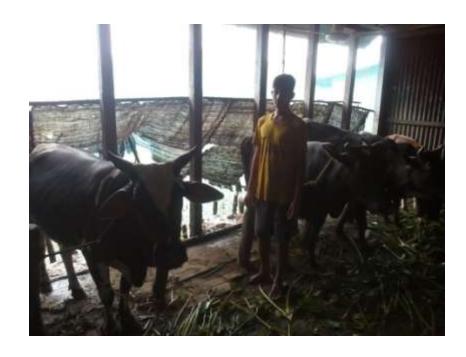

| Proposed Nobin Udyokta Business Info              |            |                                                                                                                                                                                                                                                                                                                                                           |  |  |
|---------------------------------------------------|------------|-----------------------------------------------------------------------------------------------------------------------------------------------------------------------------------------------------------------------------------------------------------------------------------------------------------------------------------------------------------|--|--|
| Business Name                                     | <b> </b> : | MORSEDUL DAIRY FARM                                                                                                                                                                                                                                                                                                                                       |  |  |
| Location                                          | :          | Guhapara, Bojrojogini, Munshiganj Sadar                                                                                                                                                                                                                                                                                                                   |  |  |
| Total Investment in BDT                           | :          | BDT 5,30,000/-                                                                                                                                                                                                                                                                                                                                            |  |  |
| Financing                                         | :          | Self BDT 4,50,000(from existing business) 85 %                                                                                                                                                                                                                                                                                                            |  |  |
|                                                   |            | Required Investment BDT 80,000(as equity) 15 %                                                                                                                                                                                                                                                                                                            |  |  |
| Present salary/drawings from business (estimates) | :          | BDT 5,000                                                                                                                                                                                                                                                                                                                                                 |  |  |
| Proposed Salary                                   | :          | BDT 5,000                                                                                                                                                                                                                                                                                                                                                 |  |  |
| Size of shop                                      | :          | 12 ft x 12 ft= 144 square ft                                                                                                                                                                                                                                                                                                                              |  |  |
| Security of the shop                              | <b> </b> : | Nil                                                                                                                                                                                                                                                                                                                                                       |  |  |
| Implementation                                    | :          | <ul> <li>The business is planned to be scaled up by investment in existing goods like; Cow</li> <li>Average 08-09 gain on sale.</li> <li>The business is operating by entrepreneur. Existing no employee.</li> <li>He is doing his business in own place.</li> <li>Collects goods from Rekabi Bazar.</li> <li>Agreed grace period is 3 months.</li> </ul> |  |  |

# Pictures