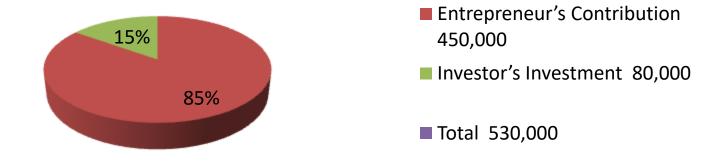

| Proposed Nobin Udyokta Business Info              |            |                                                                                                                                                                                                                                                                                                                                                           |  |  |
|---------------------------------------------------|------------|-----------------------------------------------------------------------------------------------------------------------------------------------------------------------------------------------------------------------------------------------------------------------------------------------------------------------------------------------------------|--|--|
| Business Name                                     | <b> </b> : | MORSEDUL DAIRY FARM                                                                                                                                                                                                                                                                                                                                       |  |  |
| Location                                          | :          | Guhapara, Bojrojogini, Munshiganj Sadar                                                                                                                                                                                                                                                                                                                   |  |  |
| Total Investment in BDT                           | :          | BDT 5,30,000/-                                                                                                                                                                                                                                                                                                                                            |  |  |
| Financing                                         | :          | Self BDT 4,50,000(from existing business) 85 %                                                                                                                                                                                                                                                                                                            |  |  |
|                                                   |            | Required Investment BDT 80,000(as equity) 15 %                                                                                                                                                                                                                                                                                                            |  |  |
| Present salary/drawings from business (estimates) | :          | BDT 5,000                                                                                                                                                                                                                                                                                                                                                 |  |  |
| Proposed Salary                                   | :          | BDT 5,000                                                                                                                                                                                                                                                                                                                                                 |  |  |
| Size of shop                                      | :          | 12 ft x 12 ft= 144 square ft                                                                                                                                                                                                                                                                                                                              |  |  |
| Security of the shop                              | <b> </b> : | Nil                                                                                                                                                                                                                                                                                                                                                       |  |  |
| Implementation                                    | :          | <ul> <li>The business is planned to be scaled up by investment in existing goods like; Cow</li> <li>Average 08-09 gain on sale.</li> <li>The business is operating by entrepreneur. Existing no employee.</li> <li>He is doing his business in own place.</li> <li>Collects goods from Rekabi Bazar.</li> <li>Agreed grace period is 3 months.</li> </ul> |  |  |

| Investment Breakdown |      |        |          |   |       |        |                   |  |
|----------------------|------|--------|----------|---|-------|--------|-------------------|--|
|                      | Exis | ting   | Proposed |   |       |        |                   |  |
| Particulars          | Qty. |        |          |   |       |        | Proposed<br>Total |  |
| Cow                  | 6    | 50,000 | 300,000  | 1 | 80000 | 80,000 | 80,000            |  |
| Calf                 | 3    | 50,000 | 150,000  |   |       |        |                   |  |
| Total                | 9    |        | 450,000  | 1 |       | 80,000 | 80,000            |  |