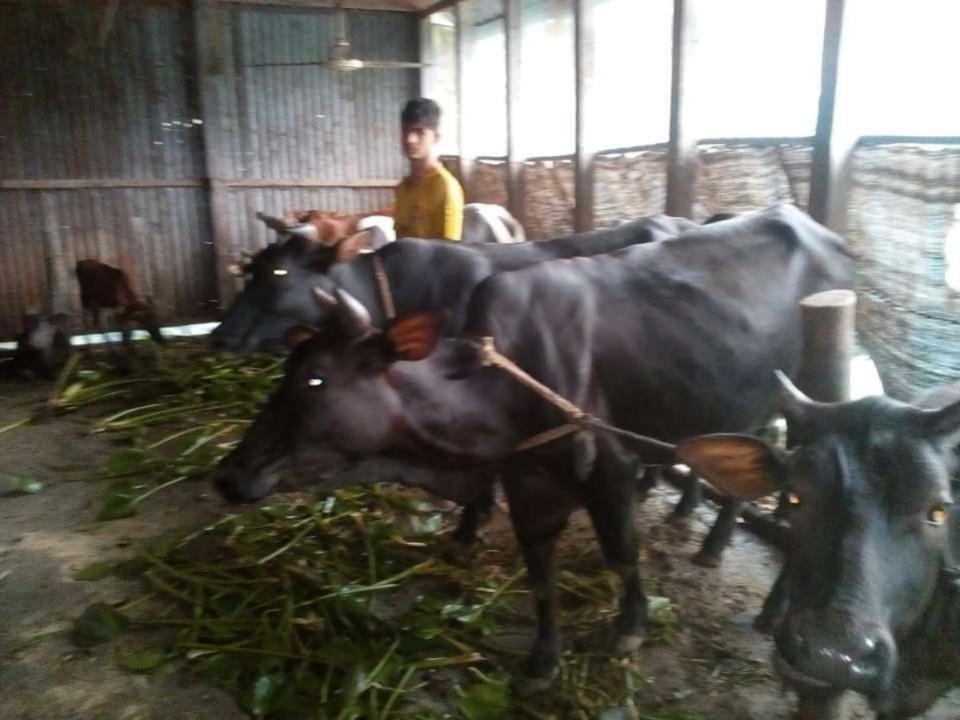

| Proposed Nobin Udyokta Business Info              |            |                                                                                                                                                                                                                                                                                                                                                           |  |  |
|---------------------------------------------------|------------|-----------------------------------------------------------------------------------------------------------------------------------------------------------------------------------------------------------------------------------------------------------------------------------------------------------------------------------------------------------|--|--|
| Business Name                                     | <b> </b> : | MORSEDUL DAIRY FARM                                                                                                                                                                                                                                                                                                                                       |  |  |
| Location                                          | :          | Guhapara, Bojrojogini, Munshiganj Sadar                                                                                                                                                                                                                                                                                                                   |  |  |
| Total Investment in BDT                           | :          | BDT 5,30,000/-                                                                                                                                                                                                                                                                                                                                            |  |  |
| Financing                                         | :          | Self BDT 4,50,000(from existing business) 85 %                                                                                                                                                                                                                                                                                                            |  |  |
|                                                   |            | Required Investment BDT 80,000(as equity) 15 %                                                                                                                                                                                                                                                                                                            |  |  |
| Present salary/drawings from business (estimates) | :          | BDT 5,000                                                                                                                                                                                                                                                                                                                                                 |  |  |
| Proposed Salary                                   | :          | BDT 5,000                                                                                                                                                                                                                                                                                                                                                 |  |  |
| Size of shop                                      | :          | 12 ft x 12 ft= 144 square ft                                                                                                                                                                                                                                                                                                                              |  |  |
| Security of the shop                              | <b> </b> : | Nil                                                                                                                                                                                                                                                                                                                                                       |  |  |
| Implementation                                    | :          | <ul> <li>The business is planned to be scaled up by investment in existing goods like; Cow</li> <li>Average 08-09 gain on sale.</li> <li>The business is operating by entrepreneur. Existing no employee.</li> <li>He is doing his business in own place.</li> <li>Collects goods from Rekabi Bazar.</li> <li>Agreed grace period is 3 months.</li> </ul> |  |  |

# Pictures