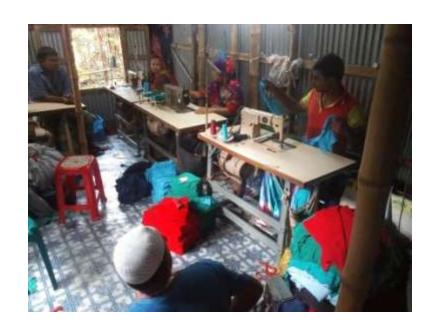

### **Proposed NU Business Name: MA-GARMENTS**



Project identification and prepared by: Golam Rasul, Munshiganj Unit, Munshiganj

Project verified by: Arefin Sumsul



| Brief Bio of The Proposed Nobin Udyokta                                                                                                         |       |                                                                                                                                                                                |  |
|-------------------------------------------------------------------------------------------------------------------------------------------------|-------|--------------------------------------------------------------------------------------------------------------------------------------------------------------------------------|--|
| Name