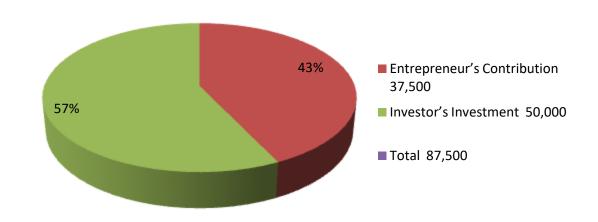

| Investment Breakdown |          |          |                |  |  |
|----------------------|----------|----------|----------------|--|--|
| Particulars          | Existing | Proposed | Proposed Total |  |  |
| Hejab (50*200)       | 10,000   | 5,000    | 15,000         |  |  |
| Laise (300*10)       | 3,000    | 21000    | 24,000         |  |  |
| Chain (50*48)        | 2,400    | 1488     | 3,888          |  |  |
| Tisu paper (50*350)  | 17,500   | 17,500   | 35,000         |  |  |
| Other                | 5,000    | 5012     | 10,012         |  |  |
| Total                | 37,500   | 50,000   | 87,500         |  |  |