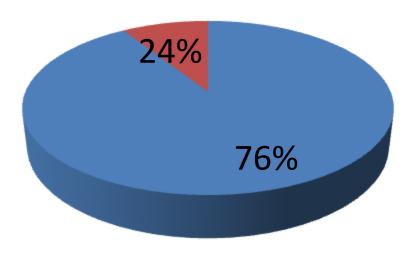

| Proposed Nobin Udyokta Business Info              |   |                                                                                                                                                                                                                                                                                                                           |  |  |  |
|---------------------------------------------------|---|---------------------------------------------------------------------------------------------------------------------------------------------------------------------------------------------------------------------------------------------------------------------------------------------------------------------------|--|--|--|
| Business Name                                     | : | RAJON DAIRY FIRM                                                                                                                                                                                                                                                                                                          |  |  |  |
| Location                                          | : | Arodipara, sreenagar, munshigonj.                                                                                                                                                                                                                                                                                         |  |  |  |
| Total Investment in BDT                           | : | BDT 210,000/-                                                                                                                                                                                                                                                                                                             |  |  |  |
| Financing                                         | : | Self BDT 160,000- (from existing business) 76%                                                                                                                                                                                                                                                                            |  |  |  |
|                                                   |   | Required Investment BDT 50,000/- (as equity) 24%                                                                                                                                                                                                                                                                          |  |  |  |
| Present salary/drawings from business (estimates) | : | BDT 4,000                                                                                                                                                                                                                                                                                                                 |  |  |  |
| Proposed Salary                                   | : | BDT 4,000                                                                                                                                                                                                                                                                                                                 |  |  |  |
| Size of shop                                      | : | 12 ft x 9 ft= 108 square ft                                                                                                                                                                                                                                                                                               |  |  |  |
| Security of the shop                              | : | Nil                                                                                                                                                                                                                                                                                                                       |  |  |  |
| Implementation                                    | : | <ul> <li>The business is planned to be scaled up by investment in existing goods like; Cow,calf, milk etc</li> <li>Average 50% gain on sales.</li> <li>The business is operating by entrepreneur.</li> <li>The farm is self.</li> <li>Collects goods from sreenagar.</li> <li>Agreed grace period is 3 months.</li> </ul> |  |  |  |