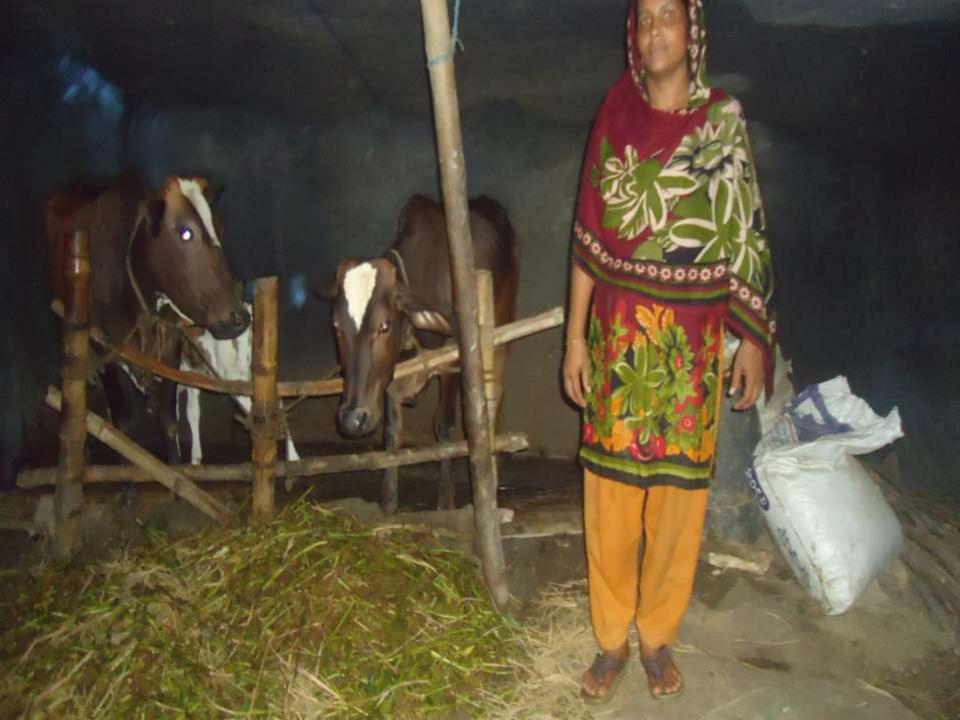

| Proposed Nobin Udyokta Business Info              |   |                                                                                                                                                                                                                                                                                                                           |  |  |  |
|---------------------------------------------------|---|---------------------------------------------------------------------------------------------------------------------------------------------------------------------------------------------------------------------------------------------------------------------------------------------------------------------------|--|--|--|
| Business Name                                     | : | RAJON DAIRY FIRM                                                                                                                                                                                                                                                                                                          |  |  |  |
| Location                                          | : | Arodipara, sreenagar, munshigonj.                                                                                                                                                                                                                                                                                         |  |  |  |
| Total Investment in BDT                           | : | BDT 210,000/-                                                                                                                                                                                                                                                                                                             |  |  |  |
| Financing                                         | : | Self BDT 160,000- (from existing business) 76%                                                                                                                                                                                                                                                                            |  |  |  |
|                                                   |   | Required Investment BDT 50,000/- (as equity) 24%                                                                                                                                                                                                                                                                          |  |  |  |
| Present salary/drawings from business (estimates) | : | BDT 4,000                                                                                                                                                                                                                                                                                                                 |  |  |  |
| Proposed Salary                                   | : | BDT 4,000                                                                                                                                                                                                                                                                                                                 |  |  |  |
| Size of shop                                      | : | 12 ft x 9 ft= 108 square ft                                                                                                                                                                                                                                                                                               |  |  |  |
| Security of the shop                              | : | Nil                                                                                                                                                                                                                                                                                                                       |  |  |  |
| Implementation                                    | : | <ul> <li>The business is planned to be scaled up by investment in existing goods like; Cow,calf, milk etc</li> <li>Average 50% gain on sales.</li> <li>The business is operating by entrepreneur.</li> <li>The farm is self.</li> <li>Collects goods from sreenagar.</li> <li>Agreed grace period is 3 months.</li> </ul> |  |  |  |

| Existing Business (BDT)           |       |         |         |  |  |  |
|-----------------------------------|-------|---------|---------|--|--|--|
| Particular                        | Daily | Monthly | Yearly  |  |  |  |
| Revenue (sales)                   |       |         |         |  |  |  |
| Cow,calf, milk etc                | 500   | 15,000  | 180,000 |  |  |  |
|                                   |       |         |         |  |  |  |
| Total Sales (A)                   | 500   | 15,000  | 180,000 |  |  |  |
| Less. Variable Expense            |       |         |         |  |  |  |
| Cow,calf, milk etc                | 250   | 7,500   | 90,000  |  |  |  |
| Total variable Expense (B)        | 250   | 7,500   | 90,000  |  |  |  |
| Contribution Margin (CM) [C=(A-B) | 250   | 7,500   | 90,000  |  |  |  |
| Less. Fixed Expense               |       |         |         |  |  |  |
| Salary(self)                      |       | 4,000   | 48,000  |  |  |  |
| Mobile bill                       |       | 100     | 1,200   |  |  |  |
| Total fixed Cost (D)              |       | 4,100   | 49,200  |  |  |  |
| Net Profit (E) [C-D)              |       | 3,400   | 40,800  |  |  |  |

| Investment Breakdown |          |            |         |             |          |            |        |                   |
|----------------------|----------|------------|---------|-------------|----------|------------|--------|-------------------|
| Doublesslove         | Existing |            |         | Particulars | Proposed |            |        | Proposed<br>Total |
| Particulars          | Quantity | Unit Price | Price   | -           | Quantity | Unit Price | Price  | Iotai             |
| Cow                  | 02       | 80,000     | 160,000 |             | 01       | 50,000     | 50,000 | 210,000           |
| Total                |          |            | 160,000 |             |          |            | 50,000 | 210,000           |