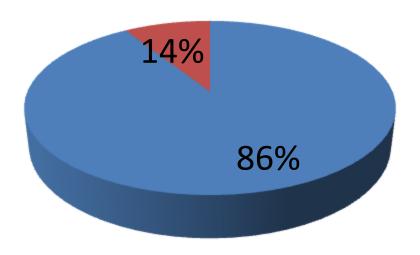

| Proposed Nobin Udyokta Business Info              |   |                                                                                                                                                                                                                                                                                                                        |  |  |
|---------------------------------------------------|---|------------------------------------------------------------------------------------------------------------------------------------------------------------------------------------------------------------------------------------------------------------------------------------------------------------------------|--|--|
| Business Name                                     | : | MONTU DAIRY FIRM                                                                                                                                                                                                                                                                                                       |  |  |
| Location                                          | : | Vaggokul mandra, sreenagar, munshigonj.                                                                                                                                                                                                                                                                                |  |  |
| Total Investment in BDT                           | : | BDT 700,000/-                                                                                                                                                                                                                                                                                                          |  |  |
| Financing                                         | : | Self BDT 600,000- (from existing business) 86% Required Investment BDT 100,000/- (as equity) 14%                                                                                                                                                                                                                       |  |  |
| Present salary/drawings from business (estimates) | : | BDT 5,000                                                                                                                                                                                                                                                                                                              |  |  |
| Proposed Salary                                   | : | BDT 5,000                                                                                                                                                                                                                                                                                                              |  |  |
| Size of shop                                      | : | 60 ft x 20 ft= 1200 square ft                                                                                                                                                                                                                                                                                          |  |  |
| Security of the shop                              | : | Nil                                                                                                                                                                                                                                                                                                                    |  |  |
| Implementation                                    | : | <ul> <li>The business is planned to be scaled up by investment in existing goods like; Cow,calf, milk etc</li> <li>Average 20% gain on sales.</li> <li>The business is operating by entrepreneur.</li> <li>The farm is self.</li> <li>Collects goods from mandra.</li> <li>Agreed grace period is 3 months.</li> </ul> |  |  |