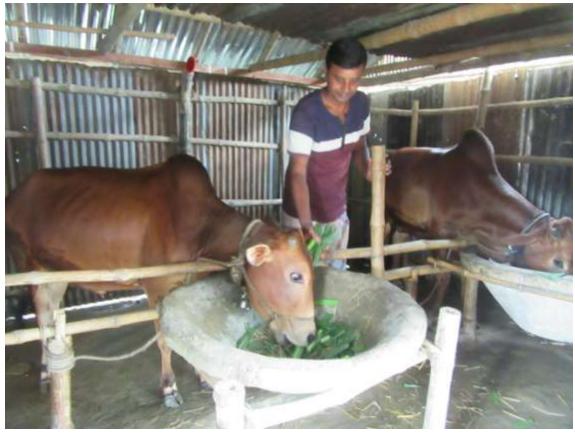

#### Proposed NU Business Name: SOUYAF DAIRY FARM



Project prepared by : Ishak Chambugong Sonatala unit.Bogra

Project verified by: Md.mozaharul islam Sarker



Grameen Shakti Samajik Byabosha Ltd.

| Brief Bio of The Proposed Nobin Udyokta                                                                                                                        |     |                                                                                                                                                                                                           |  |  |  |  |
|----------------------------------------------------------------------------------------------------------------------------------------------------------------|-----|-------------------------------------------------------------------------------------------------