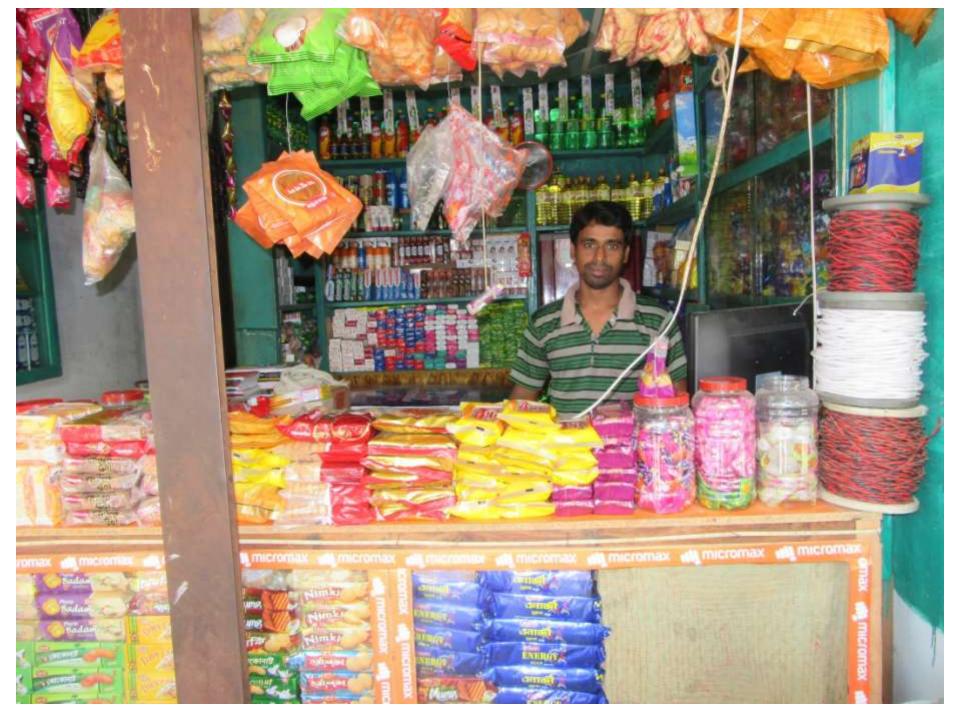

| Proposed Nobin Udyokta Business Info              |   |                                                                                                                                                                                                                                                                                                                                                |  |  |  |  |
|---------------------------------------------------|---|------------------------------------------------------------------------------------------------------------------------------------------------------------------------------------------------------------------------------------------------------------------------------------------------------------------------------------------------|--|--|--|--|
| Business Name                                     | : | MOUMITA STORE                                                                                                                                                                                                                                                                                                                                  |  |  |  |  |
| Location                                          | : | Kalu gazi Bazar,Ushnori,Gabtali,Bogra.                                                                                                                                                                                                                                                                                                         |  |  |  |  |
| Total Investment in BDT                           | : | BDT 2,45,000/-                                                                                                                                                                                                                                                                                                                                 |  |  |  |  |
| Financing                                         | : | Self BDT 1,95,000/- (from existing business) 80%<br>Required Investment BDT 50,000/- (as equity) 20%                                                                                                                                                                                                                                           |  |  |  |  |
| Present salary/drawings from business (estimates) | : | BDT 5,000                                                                                                                                                                                                                                                                                                                                      |  |  |  |  |
| Proposed Salary                                   | : | BDT 5,000                                                                                                                                                                                                                                                                                                                                      |  |  |  |  |
| Size of shop                                      | : | 18 ft x 10 ft= 180 square ft                                                                                                                                                                                                                                                                                                                   |  |  |  |  |
| Security of the shop                              | : | N/A                                                                                                                                                                                                                                                                                                                                            |  |  |  |  |
| Implementation                                    | : | <ul> <li>The business is planned to be scaled up by investment in existing goods like; Cosmetices, Cold drinks, Biscults and others.</li> <li>The business is operating by entrepreneur. Existing no employee.</li> <li>One will be appointed in the future.</li> <li>Collects goods from</li> <li>Agreed grace period is 3 months.</li> </ul> |  |  |  |  |

# Pictures