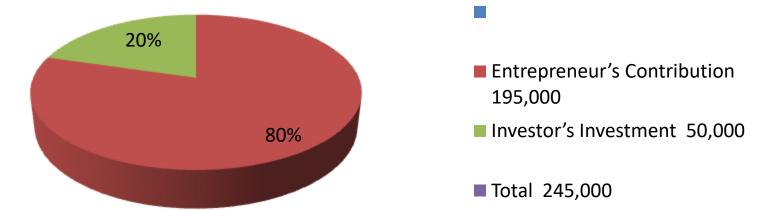

| Investment Breakdown |      |            |         |     |            |        |          |  |  |
|----------------------|------|------------|---------|-----|------------|--------|----------|--|--|
| Existing             |      |            |         |     | Proposed   |        |          |  |  |
|                      |      |            | Amount  |     |            | Amount | Proposed |  |  |
| Particulars          | Qty. | Unit Price | (BDT)   | Qty | Unit Price | (BDT)  | Total    |  |  |
| Ditergent powder     | 150  | 50         | 7,500   | 0   | 0          | 0      | 7,500    |  |  |
| Soap                 | 150  | 30         | 4,500   | 0   | 4,000      | 0      | 4,500    |  |  |
| oil                  | 100  | 100        | 10,000  | 200 | 100        | 20,000 | 30,000   |  |  |
| Salt                 | 100  | 40         | 4,000   | 100 | 40         | 4,000  | 8,000    |  |  |
| Cosmetics            | 100  | 50         | 5,000   | 0   | 0          | 0      | 5,000    |  |  |
| Biscuts              | 300  | 20         | 6,000   | 0   | 0          | 0      | 6,000    |  |  |
| Electronics          | 100  | 100        | 10,000  | 0   | 0          | 0      | 10,000   |  |  |
| Ice Cream            | 1    | 10000      | 10,000  | 1   | 2000       | 2,000  | 12,000   |  |  |
| Cold Drinks          | 80   | 600        | 48,000  | 40  | 600        | 24,000 | 72,000   |  |  |
| Security             | 1    | 80000      | 80,000  | 0   | 0          | 0      | 80,000   |  |  |
| others               | 1    | 10000      | 10,000  | 0   | 0          | 0      | 10,000   |  |  |
| Total                | 1083 | 0          | 195,000 | 341 | 0          | 50,000 | 245,000  |  |  |