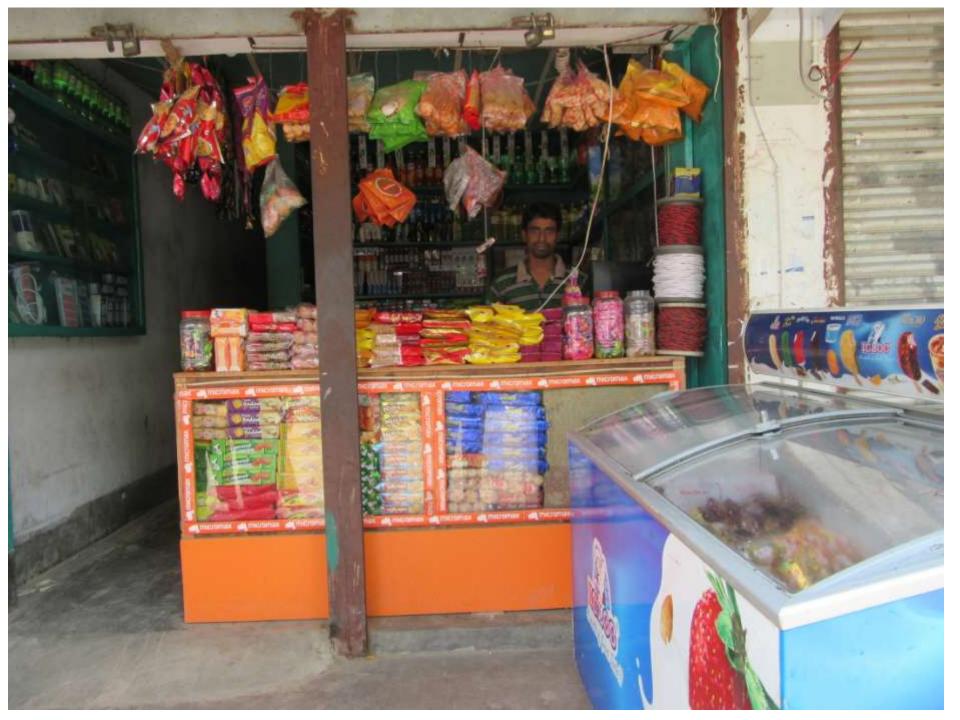

| Proposed Nobin Udyokta Business Info              |   |                                                                                                                                                                                                                                                                                                                                                |  |  |  |  |
|---------------------------------------------------|---|------------------------------------------------------------------------------------------------------------------------------------------------------------------------------------------------------------------------------------------------------------------------------------------------------------------------------------------------|--|--|--|--|
| Business Name                                     | : | MOUMITA STORE                                                                                                                                                                                                                                                                                                                                  |  |  |  |  |
| Location                                          | : | Kalu gazi Bazar,Ushnori,Gabtali,Bogra.                                                                                                                                                                                                                                                                                                         |  |  |  |  |
| Total Investment in BDT                           | : | BDT 2,45,000/-                                                                                                                                                                                                                                                                                                                                 |  |  |  |  |
| Financing                                         | : | Self BDT 1,95,000/- (from existing business) 80%<br>Required Investment BDT 50,000/- (as equity) 20%                                                                                                                                                                                                                                           |  |  |  |  |
| Present salary/drawings from business (estimates) | : | BDT 5,000                                                                                                                                                                                                                                                                                                                                      |  |  |  |  |
| Proposed Salary                                   | : | BDT 5,000                                                                                                                                                                                                                                                                                                                                      |  |  |  |  |
| Size of shop                                      | : | 18 ft x 10 ft= 180 square ft                                                                                                                                                                                                                                                                                                                   |  |  |  |  |
| Security of the shop                              | : | N/A                                                                                                                                                                                                                                                                                                                                            |  |  |  |  |
| Implementation                                    | : | <ul> <li>The business is planned to be scaled up by investment in existing goods like; Cosmetices, Cold drinks, Biscults and others.</li> <li>The business is operating by entrepreneur. Existing no employee.</li> <li>One will be appointed in the future.</li> <li>Collects goods from</li> <li>Agreed grace period is 3 months.</li> </ul> |  |  |  |  |

# Pictures