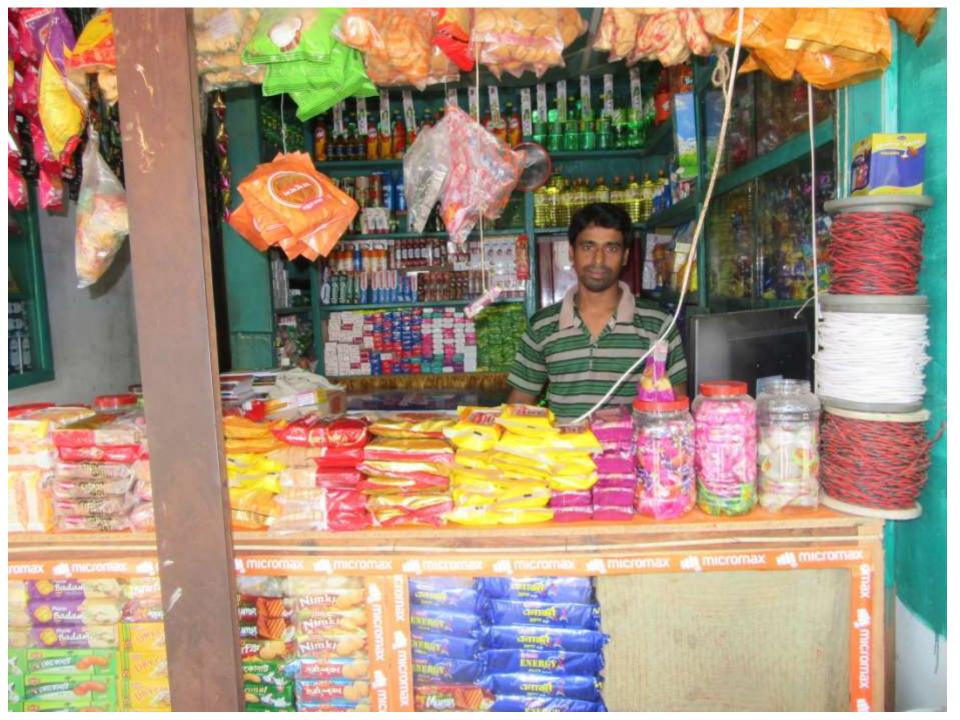

| Proposed Nobin Udyokta Business Info              |   |                                                                                                                                                                                                                                                                                                                                                |  |  |  |  |
|---------------------------------------------------|---|------------------------------------------------------------------------------------------------------------------------------------------------------------------------------------------------------------------------------------------------------------------------------------------------------------------------------------------------|--|--|--|--|
| Business Name                                     | : | MOUMITA STORE                                                                                                                                                                                                                                                                                                                                  |  |  |  |  |
| Location                                          | : | Kalu gazi Bazar,Ushnori,Gabtali,Bogra.                                                                                                                                                                                                                                                                                                         |  |  |  |  |
| Total Investment in BDT                           | : | BDT 2,45,000/-                                                                                                                                                                                                                                                                                                                                 |  |  |  |  |
| Financing                                         | : | Self BDT 1,95,000/- (from existing business) 80%<br>Required Investment BDT 50,000/- (as equity) 20%                                                                                                                                                                                                                                           |  |  |  |  |
| Present salary/drawings from business (estimates) | : | BDT 5,000                                                                                                                                                                                                                                                                                                                                      |  |  |  |  |
| Proposed Salary                                   | : | BDT 5,000                                                                                                                                                                                                                                                                                                                                      |  |  |  |  |
| Size of shop                                      | : | 18 ft x 10 ft= 180 square ft                                                                                                                                                                                                                                                                                                                   |  |  |  |  |
| Security of the shop                              | : | N/A                                                                                                                                                                                                                                                                                                                                            |  |  |  |  |
| Implementation                                    | : | <ul> <li>The business is planned to be scaled up by investment in existing goods like; Cosmetices, Cold drinks, Biscults and others.</li> <li>The business is operating by entrepreneur. Existing no employee.</li> <li>One will be appointed in the future.</li> <li>Collects goods from</li> <li>Agreed grace period is 3 months.</li> </ul> |  |  |  |  |

# Pictures