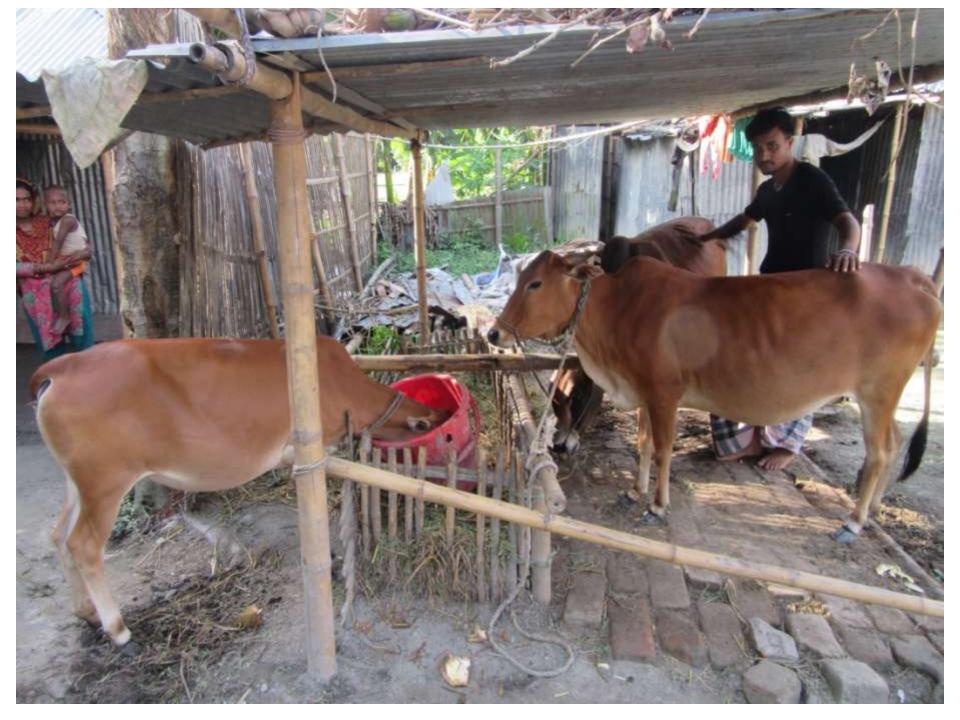

| Proposed Nobin Udyokta Business Info                 |   |                                                                                                                                                                                                                                                                                                                |  |  |  |  |
|------------------------------------------------------|---|----------------------------------------------------------------------------------------------------------------------------------------------------------------------------------------------------------------------------------------------------------------------------------------------------------------|--|--|--|--|
| Business Name                                        | : | UMME HANY DAIRY FARM                                                                                                                                                                                                                                                                                           |  |  |  |  |
| Location                                             | : | Sabgram ,Bogra shadar ,Bogra.                                                                                                                                                                                                                                                                                  |  |  |  |  |
| Total Investment in BDT                              | : | BDT 2,30,000/-                                                                                                                                                                                                                                                                                                 |  |  |  |  |
| Financing                                            | : | Self BDT 1,70,000/- (from existing business) 74%                                                                                                                                                                                                                                                               |  |  |  |  |
|                                                      |   | Required Investment BDT 60,000/- (as equity) 26%                                                                                                                                                                                                                                                               |  |  |  |  |
| Present salary/drawings<br>from business (estimates) | : | BDT 4,000                                                                                                                                                                                                                                                                                                      |  |  |  |  |
| Proposed Salary                                      | : | BDT 4,000                                                                                                                                                                                                                                                                                                      |  |  |  |  |
| Size of shop                                         | : | 20 ft x 10 ft= 200 square ft                                                                                                                                                                                                                                                                                   |  |  |  |  |
| Security of the shop                                 |   | N/A                                                                                                                                                                                                                                                                                                            |  |  |  |  |
| Implementation                                       |   | <ul> <li>The business is planned to be scaled up by investment in existing goods like; Milk product.</li> <li>The business is operating by entrepreneur. Existing no employee.</li> <li>One will be appointed in the future.</li> <li>Collects goods from</li> <li>Agreed grace period is 3 months.</li> </ul> |  |  |  |  |

| Investment Breakdown |      |            |         |     |            |        |         |  |
|----------------------|------|------------|---------|-----|------------|--------|---------|--|
| Existing             |      |            |         |     | Proposed   |        |         |  |
|                      |      |            | Amount  |     | Amount     |        |         |  |
| Particulars          | Qty. | Unit Price | (BDT)   | Qty | Unit Price | (BDT)  | Total   |  |
| Cow                  | 2    | 60000      | 120,000 | 1   | 60,000     | 60,000 | 180,000 |  |
| Bull                 | 1    | 50000      | 50,000  | 0   | 0          | 0      | 50,000  |  |
| Total                | 3    | 0          | 170,000 | 1   | 0          | 60,000 | 230,000 |  |

Pictures