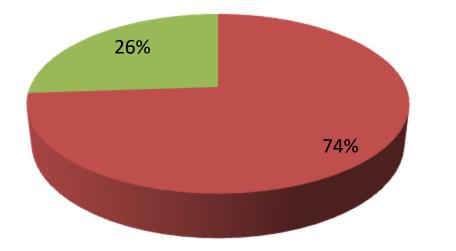

| Proposed Nobin Udyokta Business Info                 |   |                                                                                                                                                                                                                                                                                                                |  |  |  |  |
|------------------------------------------------------|---|----------------------------------------------------------------------------------------------------------------------------------------------------------------------------------------------------------------------------------------------------------------------------------------------------------------|--|--|--|--|
| Business Name                                        | : | UMME HANY DAIRY FARM                                                                                                                                                                                                                                                                                           |  |  |  |  |
| Location                                             | : | Sabgram ,Bogra shadar ,Bogra.                                                                                                                                                                                                                                                                                  |  |  |  |  |
| Total Investment in BDT                              | : | BDT 2,30,000/-                                                                                                                                                                                                                                                                                                 |  |  |  |  |
| Financing                                            | : | Self BDT 1,70,000/- (from existing business) 74%                                                                                                                                                                                                                                                               |  |  |  |  |
|                                                      |   | Required Investment BDT 60,000/- (as equity) 26%                                                                                                                                                                                                                                                               |  |  |  |  |
| Present salary/drawings<br>from business (estimates) | : | BDT 4,000                                                                                                                                                                                                                                                                                                      |  |  |  |  |
| Proposed Salary                                      | : | BDT 4,000                                                                                                                                                                                                                                                                                                      |  |  |  |  |
| Size of shop                                         | : | 20 ft x 10 ft= 200 square ft                                                                                                                                                                                                                                                                                   |  |  |  |  |
| Security of the shop                                 |   | N/A                                                                                                                                                                                                                                                                                                            |  |  |  |  |
| Implementation                                       |   | <ul> <li>The business is planned to be scaled up by investment in existing goods like; Milk product.</li> <li>The business is operating by entrepreneur. Existing no employee.</li> <li>One will be appointed in the future.</li> <li>Collects goods from</li> <li>Agreed grace period is 3 months.</li> </ul> |  |  |  |  |