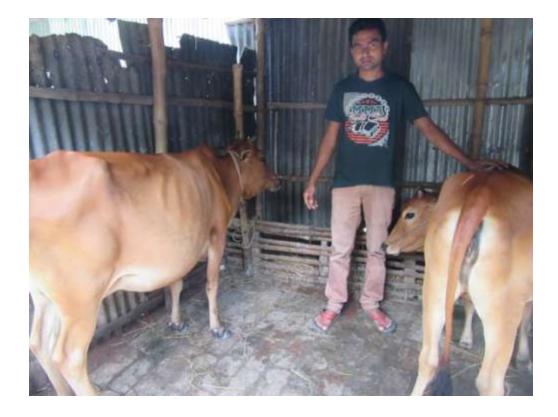

| Proposed Nobin Udyokta Business Info                 |   |                                                                                                                                                                                                                                                                                                                |  |  |  |  |
|------------------------------------------------------|---|----------------------------------------------------------------------------------------------------------------------------------------------------------------------------------------------------------------------------------------------------------------------------------------------------------------|--|--|--|--|
| Business Name                                        | : | ABDUL JALIL DAIRY FARM                                                                                                                                                                                                                                                                                         |  |  |  |  |
| Location                                             | : | Kalu gazi Bazar,Ushnorki,,Gabtali,Bogra.                                                                                                                                                                                                                                                                       |  |  |  |  |
| Total Investment in BDT                              | : | BDT 1,60,000/-                                                                                                                                                                                                                                                                                                 |  |  |  |  |
| Financing                                            | : | Self BDT 1,10,000/- (from existing business) 69%                                                                                                                                                                                                                                                               |  |  |  |  |
|                                                      |   | Required Investment BDT 50,000/- (as equity) 31%                                                                                                                                                                                                                                                               |  |  |  |  |
| Present salary/drawings<br>from business (estimates) | : | BDT 4,000                                                                                                                                                                                                                                                                                                      |  |  |  |  |
| Proposed Salary                                      | : | BDT 4,000                                                                                                                                                                                                                                                                                                      |  |  |  |  |
| Size of shop                                         | : | 312ft x 10 ft= 120 square ft                                                                                                                                                                                                                                                                                   |  |  |  |  |
| Security of the shop                                 |   | N/A                                                                                                                                                                                                                                                                                                            |  |  |  |  |
| Implementation                                       |   | <ul> <li>The business is planned to be scaled up by investment in existing goods like; Milk product.</li> <li>The business is operating by entrepreneur. Existing no employee.</li> <li>One will be appointed in the future.</li> <li>Collects goods from</li> <li>Agreed grace period is 3 months.</li> </ul> |  |  |  |  |