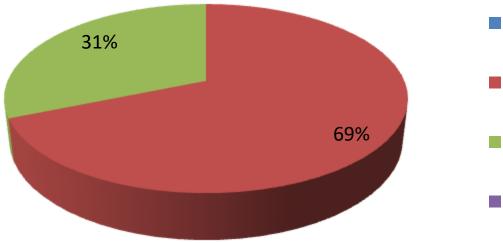

| Proposed Nobin Udyokta Business Info                 |   |                                                                                                                                                                                                                                                                                                                |  |  |  |  |
|------------------------------------------------------|---|----------------------------------------------------------------------------------------------------------------------------------------------------------------------------------------------------------------------------------------------------------------------------------------------------------------|--|--|--|--|
| Business Name                                        | : | ABDUL JALIL DAIRY FARM                                                                                                                                                                                                                                                                                         |  |  |  |  |
| Location                                             | : | Kalu gazi Bazar,Ushnorki,,Gabtali,Bogra.                                                                                                                                                                                                                                                                       |  |  |  |  |
| Total Investment in BDT                              | : | BDT 1,60,000/-                                                                                                                                                                                                                                                                                                 |  |  |  |  |
| Financing                                            | : | Self BDT 1,10,000/- (from existing business) 69%                                                                                                                                                                                                                                                               |  |  |  |  |
|                                                      |   | Required Investment BDT 50,000/- (as equity) 31%                                                                                                                                                                                                                                                               |  |  |  |  |
| Present salary/drawings<br>from business (estimates) | : | BDT 4,000                                                                                                                                                                                                                                                                                                      |  |  |  |  |
| Proposed Salary                                      | : | BDT 4,000                                                                                                                                                                                                                                                                                                      |  |  |  |  |
| Size of shop                                         | : | 312ft x 10 ft= 120 square ft                                                                                                                                                                                                                                                                                   |  |  |  |  |
| Security of the shop                                 |   | N/A                                                                                                                                                                                                                                                                                                            |  |  |  |  |
| Implementation                                       |   | <ul> <li>The business is planned to be scaled up by investment in existing goods like; Milk product.</li> <li>The business is operating by entrepreneur. Existing no employee.</li> <li>One will be appointed in the future.</li> <li>Collects goods from</li> <li>Agreed grace period is 3 months.</li> </ul> |  |  |  |  |