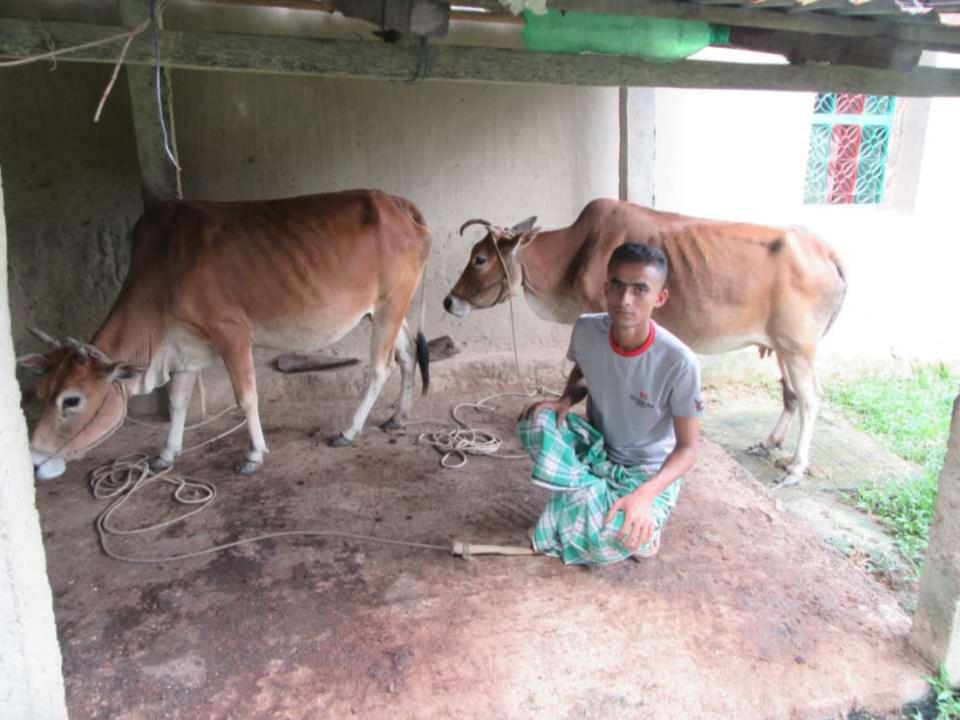

| Proposed Nobin Udyokta Business Info              |   |                                                                                                                                                                                                                                                                                                                                                 |  |  |  |
|---------------------------------------------------|---|-------------------------------------------------------------------------------------------------------------------------------------------------------------------------------------------------------------------------------------------------------------------------------------------------------------------------------------------------|--|--|--|
| Business Name                                     | : | SHAJIB DAIRY FARM                                                                                                                                                                                                                                                                                                                               |  |  |  |
| Location                                          |   | Munshi Para Tek, Rayed, Kapashia                                                                                                                                                                                                                                                                                                                |  |  |  |
| Total Investment in BDT                           | : | BDT 280,000/-                                                                                                                                                                                                                                                                                                                                   |  |  |  |
| Financing                                         | : | Self BDT 210,000/- (from existing business) 75% Required Investment BDT 70,000/- (as equity) 25%                                                                                                                                                                                                                                                |  |  |  |
| Present salary/drawings from business (estimates) | : | BDT 4,000/-                                                                                                                                                                                                                                                                                                                                     |  |  |  |
| Proposed Salary                                   | : | BDT 5,000/-                                                                                                                                                                                                                                                                                                                                     |  |  |  |
| Size of Farm                                      | : | 15 ft x 12 ft= 180 square ft                                                                                                                                                                                                                                                                                                                    |  |  |  |
| Implementation                                    | : | <ul> <li>He has two cows, two heifers, two calves in his farm.</li> <li>Average daily milk production is 08 liter and milk price is BDT 60/</li> <li>The business is operated by entrepreneur. Existing no employee.</li> <li>The farm is owned.</li> <li>Collects cows from Amraid Bazar.</li> <li>Agreed grace period is 3 months.</li> </ul> |  |  |  |

# Pictures