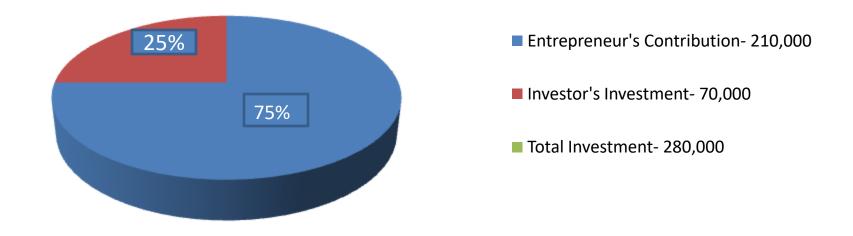

| Proposed Nobin Udyokta Business Info              |   |                                                                                                                                                                                                                                                                                                                                                 |  |  |  |
|---------------------------------------------------|---|-------------------------------------------------------------------------------------------------------------------------------------------------------------------------------------------------------------------------------------------------------------------------------------------------------------------------------------------------|--|--|--|
| Business Name                                     | : | SHAJIB DAIRY FARM                                                                                                                                                                                                                                                                                                                               |  |  |  |
| Location                                          |   | Munshi Para Tek, Rayed, Kapashia                                                                                                                                                                                                                                                                                                                |  |  |  |
| Total Investment in BDT                           | : | BDT 280,000/-                                                                                                                                                                                                                                                                                                                                   |  |  |  |
| Financing                                         | : | Self BDT 210,000/- (from existing business) 75% Required Investment BDT 70,000/- (as equity) 25%                                                                                                                                                                                                                                                |  |  |  |
| Present salary/drawings from business (estimates) | : | BDT 4,000/-                                                                                                                                                                                                                                                                                                                                     |  |  |  |
| Proposed Salary                                   | : | BDT 5,000/-                                                                                                                                                                                                                                                                                                                                     |  |  |  |
| Size of Farm                                      | : | 15 ft x 12 ft= 180 square ft                                                                                                                                                                                                                                                                                                                    |  |  |  |
| Implementation                                    | : | <ul> <li>He has two cows, two heifers, two calves in his farm.</li> <li>Average daily milk production is 08 liter and milk price is BDT 60/</li> <li>The business is operated by entrepreneur. Existing no employee.</li> <li>The farm is owned.</li> <li>Collects cows from Amraid Bazar.</li> <li>Agreed grace period is 3 months.</li> </ul> |  |  |  |

| Investment Breakdown |      |                   |         |         |          |        |         |
|----------------------|------|-------------------|---------|---------|----------|--------|---------|
|                      | Exis | ting              |         | Propose | Proposed |        |         |
| Particulars          | Qty. | <b>Unit Price</b> | Amount  | Qty.    | Unit     | Amount | Total   |
|                      |      |                   | (BDT)   |         | Price    | (BDT)  |         |
| Cow                  | 2    | 55,000            | 110,000 | 1       | 70,000   | 70,000 | 180,000 |
| Heifer               | 2    | 30,000            | 60,000  |         |          |        | 60,000  |
| Calf                 | 2    | 20,000            | 40,000  |         |          |        | 40,000  |
| Total                | 6    |                   | 210,000 | 1       |          | 70,000 | 280,000 |