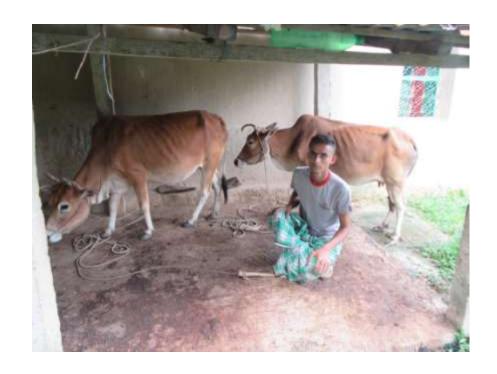

| Proposed Nobin Udyokta Business Info              |   |                                                                                                                                                                                                                                                                                                                                                 |  |  |  |
|---------------------------------------------------|---|-------------------------------------------------------------------------------------------------------------------------------------------------------------------------------------------------------------------------------------------------------------------------------------------------------------------------------------------------|--|--|--|
| Business Name                                     | : | SHAJIB DAIRY FARM                                                                                                                                                                                                                                                                                                                               |  |  |  |
| Location                                          |   | Munshi Para Tek, Rayed, Kapashia                                                                                                                                                                                                                                                                                                                |  |  |  |
| Total Investment in BDT                           | : | BDT 280,000/-                                                                                                                                                                                                                                                                                                                                   |  |  |  |
| Financing                                         | : | Self BDT 210,000/- (from existing business) 75% Required Investment BDT 70,000/- (as equity) 25%                                                                                                                                                                                                                                                |  |  |  |
| Present salary/drawings from business (estimates) | : | BDT 4,000/-                                                                                                                                                                                                                                                                                                                                     |  |  |  |
| Proposed Salary                                   | : | BDT 5,000/-                                                                                                                                                                                                                                                                                                                                     |  |  |  |
| Size of Farm                                      | : | 15 ft x 12 ft= 180 square ft                                                                                                                                                                                                                                                                                                                    |  |  |  |
| Implementation                                    | : | <ul> <li>He has two cows, two heifers, two calves in his farm.</li> <li>Average daily milk production is 08 liter and milk price is BDT 60/</li> <li>The business is operated by entrepreneur. Existing no employee.</li> <li>The farm is owned.</li> <li>Collects cows from Amraid Bazar.</li> <li>Agreed grace period is 3 months.</li> </ul> |  |  |  |

# Pictures