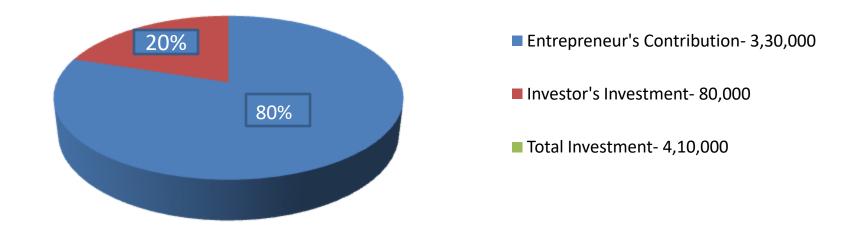

| Proposed Nobin Udyokta Business Info              |   |                                                                                                                                                                                                                                                                                                                                         |  |  |  |
|---------------------------------------------------|---|-----------------------------------------------------------------------------------------------------------------------------------------------------------------------------------------------------------------------------------------------------------------------------------------------------------------------------------------|--|--|--|
| Business Name                                     | : | SAIFUL DAIRY FARM                                                                                                                                                                                                                                                                                                                       |  |  |  |
| Location                                          |   | Hailjor East para.                                                                                                                                                                                                                                                                                                                      |  |  |  |
| Total Investment in BDT                           | : | BDT 4,10,000/-                                                                                                                                                                                                                                                                                                                          |  |  |  |
| Financing                                         | : | Self BDT 3,30,000/- (from existing business) 80%<br>Required Investment BDT 80,000/- (as equity) 20%                                                                                                                                                                                                                                    |  |  |  |
| Present salary/drawings from business (estimates) | : | BDT 4,000/-                                                                                                                                                                                                                                                                                                                             |  |  |  |
| Proposed Salary                                   | : | BDT 5,000/-                                                                                                                                                                                                                                                                                                                             |  |  |  |
| Size of Farm                                      | : | 15ft x 15 ft= 225 square ft                                                                                                                                                                                                                                                                                                             |  |  |  |
| Implementation                                    | : | <ul> <li>He has three cows, three oxes in his farm.</li> <li>Average daily milk production is 08 liter and milk price is BDT 60/</li> <li>The business is operated by entrepreneur. Existing no employee.</li> <li>The farm is owned.</li> <li>Collects cows from Tangail, Vuapur.</li> <li>Agreed grace period is 3 months.</li> </ul> |  |  |  |

| Investment Breakdown |      |                   |         |          |        |        |         |
|----------------------|------|-------------------|---------|----------|--------|--------|---------|
|                      | Exis | ting              |         | Proposed |        |        |         |
| Particulars          | Qty. | <b>Unit Price</b> | Amount  | Qty.     | Unit   | Amount | Total   |
|                      |      |                   | (BDT)   |          | Price  | (BDT)  |         |
| Cow                  | 2    | 55,000            | 110,000 | 1        | 80,000 | 80,000 | 190,000 |
| Ох                   | 2    | 45,000            | 90,000  |          |        |        | 90,000  |
| Cow                  | 1    | 60,000            | 60,000  |          |        |        | 60,000  |
| Ох                   | 1    | 70,000            | 70,000  |          |        |        | 70,000  |
| Total                | 6    |                   | 330,000 | 1        |        | 80,000 | 410,000 |