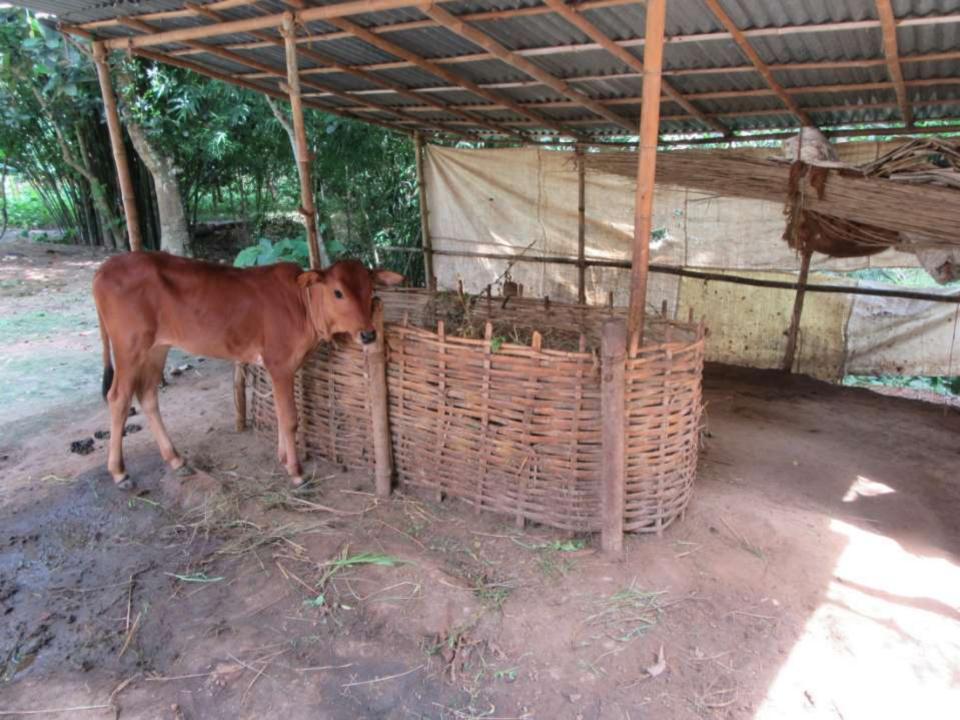

| Proposed Nobin Udyokta Business Info              |   |                                                                                                                                                                                                                                                                                                                                         |  |  |  |
|---------------------------------------------------|---|-----------------------------------------------------------------------------------------------------------------------------------------------------------------------------------------------------------------------------------------------------------------------------------------------------------------------------------------|--|--|--|
| Business Name                                     | : | SAIFUL DAIRY FARM                                                                                                                                                                                                                                                                                                                       |  |  |  |
| Location                                          |   | Hailjor East para.                                                                                                                                                                                                                                                                                                                      |  |  |  |
| Total Investment in BDT                           | : | BDT 4,10,000/-                                                                                                                                                                                                                                                                                                                          |  |  |  |
| Financing                                         | : | Self BDT 3,30,000/- (from existing business) 80%<br>Required Investment BDT 80,000/- (as equity) 20%                                                                                                                                                                                                                                    |  |  |  |
| Present salary/drawings from business (estimates) | : | BDT 4,000/-                                                                                                                                                                                                                                                                                                                             |  |  |  |
| Proposed Salary                                   | : | BDT 5,000/-                                                                                                                                                                                                                                                                                                                             |  |  |  |
| Size of Farm                                      | : | 15ft x 15 ft= 225 square ft                                                                                                                                                                                                                                                                                                             |  |  |  |
| Implementation                                    | : | <ul> <li>He has three cows, three oxes in his farm.</li> <li>Average daily milk production is 08 liter and milk price is BDT 60/</li> <li>The business is operated by entrepreneur. Existing no employee.</li> <li>The farm is owned.</li> <li>Collects cows from Tangail, Vuapur.</li> <li>Agreed grace period is 3 months.</li> </ul> |  |  |  |