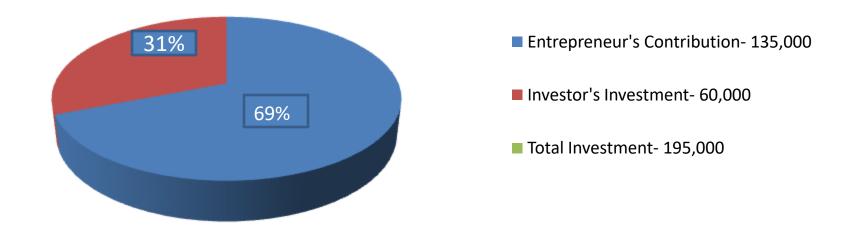

| Proposed Nobin Udyokta Business Info              |   |                                                                                                                                                                                                                                                                                                                                          |  |  |  |
|---------------------------------------------------|---|------------------------------------------------------------------------------------------------------------------------------------------------------------------------------------------------------------------------------------------------------------------------------------------------------------------------------------------|--|--|--|
| Business Name                                     | : | KAWSER DAIRY FARM                                                                                                                                                                                                                                                                                                                        |  |  |  |
| Location                                          |   | Raunat East Para, Kapashia                                                                                                                                                                                                                                                                                                               |  |  |  |
| Total Investment in BDT                           | : | BDT 195,000/-                                                                                                                                                                                                                                                                                                                            |  |  |  |
| Financing                                         | : | Self BDT 135,000/- (from existing business) 69%<br>Required Investment BDT 60,000/- (as equity) 31%                                                                                                                                                                                                                                      |  |  |  |
| Present salary/drawings from business (estimates) | : | BDT 4,000/-                                                                                                                                                                                                                                                                                                                              |  |  |  |
| Proposed Salary                                   | : | BDT 5,000/-                                                                                                                                                                                                                                                                                                                              |  |  |  |
| Size of Farm                                      | : | 15 ft x 8 ft= 120 square ft                                                                                                                                                                                                                                                                                                              |  |  |  |
| Implementation                                    | : | <ul> <li>He has one cow, one oxe, one calf in his farm.</li> <li>Average daily milk production is 06 liter and milk price is BDT 60/</li> <li>The business is operated by entrepreneur. Existing no employee.</li> <li>The farm is owned.</li> <li>Collects cows from Amraid Bazar.</li> <li>Agreed grace period is 3 months.</li> </ul> |  |  |  |

| Investment Breakdown |      |                   |         |                |          |        |         |
|----------------------|------|-------------------|---------|----------------|----------|--------|---------|
|                      | Exis | ting              |         | Propose        | Proposed |        |         |
| Particulars          | Qty. | <b>Unit Price</b> | Amount  | Qty. Unit Amou |          | Amount | Total   |
|                      |      |                   | (BDT)   |                | Price    | (BDT)  |         |
| Cow                  | 1    | 55,000            | 55,000  | 1              | 60,000   | 60,000 | 115,000 |
| Ox                   | 1    | 50,000            | 50,000  |                |          |        | 50,000  |
| Calf                 | 1    | 30,000            | 30,000  |                |          |        | 30,000  |
| Total                | 3    |                   | 135,000 | 1              |          | 60,000 | 195,000 |