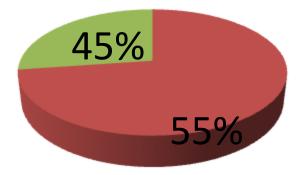

| Proposed Nobin Udyokta Business Info                 |   |                                                                                                                                                                                                                                                                                                                                                                                                                                                         |  |  |  |
|------------------------------------------------------|---|---------------------------------------------------------------------------------------------------------------------------------------------------------------------------------------------------------------------------------------------------------------------------------------------------------------------------------------------------------------------------------------------------------------------------------------------------------|--|--|--|
| Business Name                                        | : | MA KORUNA STORE                                                                                                                                                                                                                                                                                                                                                                                                                                         |  |  |  |
| Location                                             | : | Kodomtoli, Ghatail, Tangail.                                                                                                                                                                                                                                                                                                                                                                                                                            |  |  |  |
| Total Investment in BDT                              | : | BDT 967,000 Taka                                                                                                                                                                                                                                                                                                                                                                                                                                        |  |  |  |
| Financing                                            | : | Self BDT 667,000(from existing business) 55%<br>Required Investment BDT 300,000(as equity) 45%                                                                                                                                                                                                                                                                                                                                                          |  |  |  |
| Present salary/drawings<br>from business (estimates) | : | BDT 10,000 Taka.                                                                                                                                                                                                                                                                                                                                                                                                                                        |  |  |  |
| Proposed Salary                                      | : | BDT 10,000 Taka.                                                                                                                                                                                                                                                                                                                                                                                                                                        |  |  |  |
| Size of shop                                         | : | 30 ft x 20 ft= 600 Square ft                                                                                                                                                                                                                                                                                                                                                                                                                            |  |  |  |
| Security of the shop                                 | : | 150,000 Taka.                                                                                                                                                                                                                                                                                                                                                                                                                                           |  |  |  |
| Implementation                                       | : | <ul> <li>The business is planned to be scaled up by investment in existing goods like; Milk, Cow,Rice,Pulse,Oil,Vushi,Boot,Soap,Cosmetics Item,Salt,Biscuit,Suger,Ada,Chnachur,Shampoo,Tissue,Koel Etc.</li> <li>Average 10% gain on sale.</li> <li>The business is operating by entrepreneur. Existing No Employee</li> <li>The Shope is Rented.</li> <li>Collects goods from Kodomtoli,Hamidpur.</li> <li>Agreed grace period is 3 months.</li> </ul> |  |  |  |