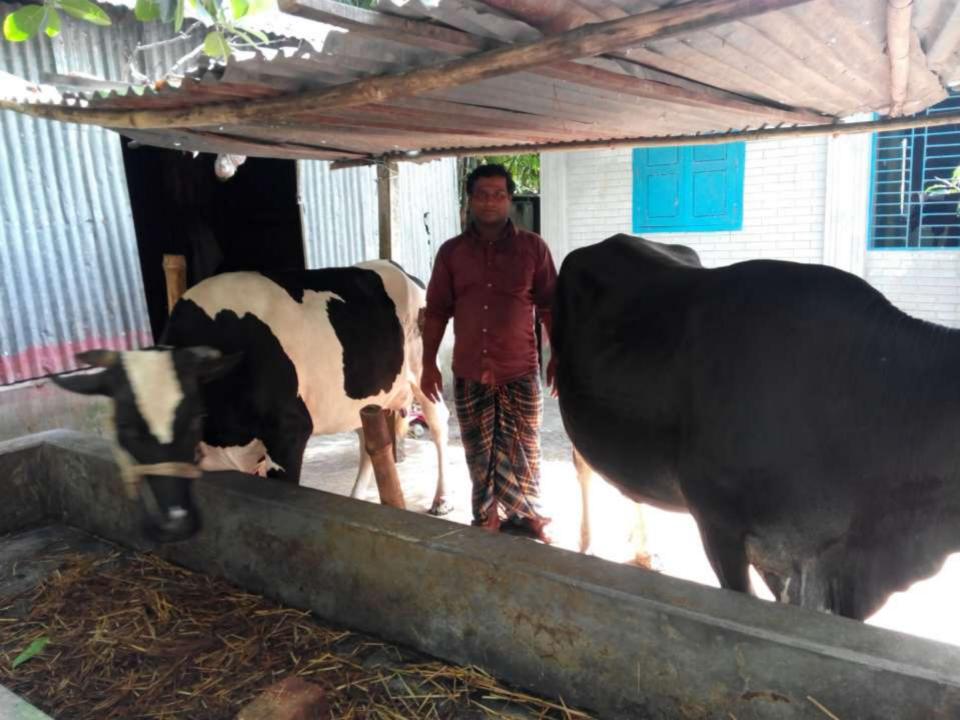

|                              |        |            | Investment Break | down |            |              |                |
|------------------------------|--------|------------|------------------|------|------------|--------------|----------------|
|                              | Existi | ng         | Proposed         |      |            |              |                |
| Particulars                  | Qty.   | Unit Price | Amount (BDT)     | Qty  | Unit Price | Amount (BDT) | Proposed Total |
| Cow                          | 2      | 150,000    | 300,000          | 0    | 0          | 0            | 300,000        |
| Rice                         | 15     | 2,050      | 30,750           | 50   | 2050       | 102500       | 133,250        |
| Vushi                        | 10     | 1,100      | 11,000           | 50   | 1100       | 55000        | 66,000         |
| Flour                        | 15     | 900        | 13,500           | 50   | 900        | 45000        | 58,500         |
| Boot                         | 2      | 3,700      | 7,400            |      |            | 0            | 7,400          |
| Pulse                        | 3      | 5,100      | 15,300           | 5    | 5100       | 25500        | 40,800         |
| Oil                          | 1      | 14,000     | 14,000           | 2    | 14000      | 28000        | 42,000         |
| Soap                         | 3      | 2,600      | 7,800            |      |            | 0            | 7,800          |
| Biscuit                      | 4      | 275        | 1,100            | 0    | 0          | 0            | 1,100          |
| Cosmetics                    | 1      | 40,000     | 40,000           | 1    | 17000      | 17000        | 57,000         |
| Chira                        | 2      | 2050       | 4,100            | 0    | 0          | 0            | 4,100          |
| Salt                         | 7      | 800        | 5,600            |      |            | 0            | 5,600          |
| Suger                        | 2      | 2,700      | 5,400            | 10   | 2700       | 27000        | 32,400         |
| Ada                          | 15     | 70         | 1,050            |      |            | 0            | 1,050          |
| Noodles, Milk, juice, Chanac | 1      | 60,000     | 60,000           |      |            | 0            | 60,000         |
| hur, Tissu, Shampoo, Pen, Et |        |            |                  |      |            |              |                |
| c                            |        |            |                  |      |            |              |                |
| Sequrity                     | 1      | 150000     | 150,000          |      |            | 0            | 150,000        |
| Total                        | 84     | 435,345    | 667,000          | 168  | 42850      | 300000       | 967,000        |

Pictures