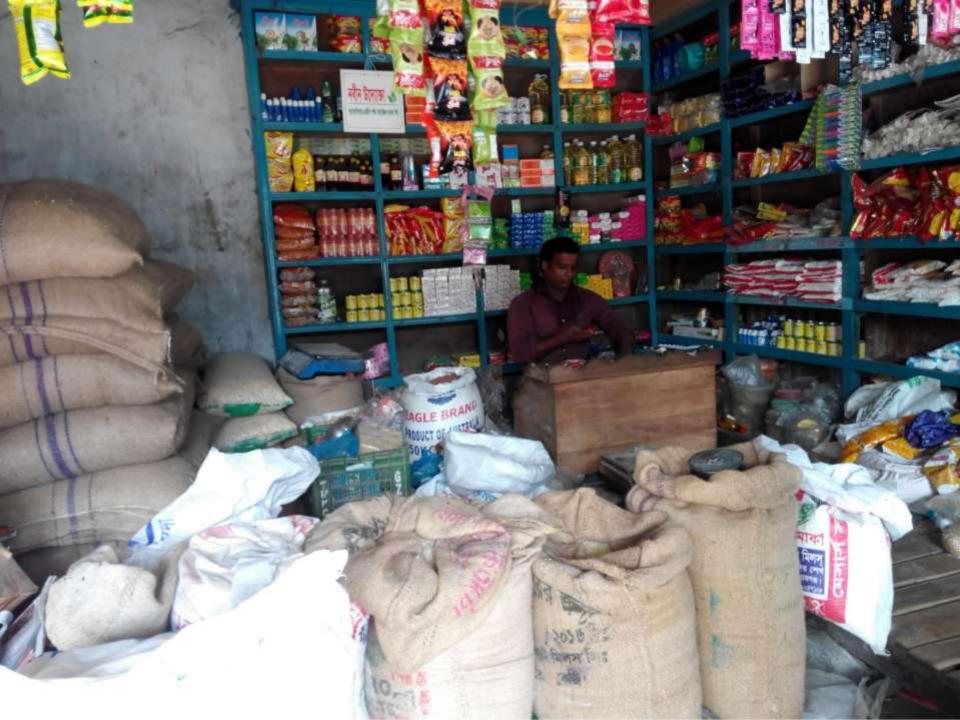

| Proposed Nobin Udyokta Business Info                 |   |                                                                                                                                                                                                                                                                                                                                                                                                                                                         |  |  |  |
|------------------------------------------------------|---|---------------------------------------------------------------------------------------------------------------------------------------------------------------------------------------------------------------------------------------------------------------------------------------------------------------------------------------------------------------------------------------------------------------------------------------------------------|--|--|--|
| Business Name                                        | : | MA KORUNA STORE                                                                                                                                                                                                                                                                                                                                                                                                                                         |  |  |  |
| Location                                             | : | Kodomtoli, Ghatail, Tangail.                                                                                                                                                                                                                                                                                                                                                                                                                            |  |  |  |
| Total Investment in BDT                              | : | BDT 967,000 Taka                                                                                                                                                                                                                                                                                                                                                                                                                                        |  |  |  |
| Financing                                            | : | Self BDT 667,000(from existing business) 55%<br>Required Investment BDT 300,000(as equity) 45%                                                                                                                                                                                                                                                                                                                                                          |  |  |  |
| Present salary/drawings<br>from business (estimates) | : | BDT 10,000 Taka.                                                                                                                                                                                                                                                                                                                                                                                                                                        |  |  |  |
| Proposed Salary                                      | : | BDT 10,000 Taka.                                                                                                                                                                                                                                                                                                                                                                                                                                        |  |  |  |
| Size of shop                                         | : | 30 ft x 20 ft= 600 Square ft                                                                                                                                                                                                                                                                                                                                                                                                                            |  |  |  |
| Security of the shop                                 | : | 150,000 Taka.                                                                                                                                                                                                                                                                                                                                                                                                                                           |  |  |  |
| Implementation                                       | : | <ul> <li>The business is planned to be scaled up by investment in existing goods like; Milk, Cow,Rice,Pulse,Oil,Vushi,Boot,Soap,Cosmetics Item,Salt,Biscuit,Suger,Ada,Chnachur,Shampoo,Tissue,Koel Etc.</li> <li>Average 10% gain on sale.</li> <li>The business is operating by entrepreneur. Existing No Employee</li> <li>The Shope is Rented.</li> <li>Collects goods from Kodomtoli,Hamidpur.</li> <li>Agreed grace period is 3 months.</li> </ul> |  |  |  |

Pictures