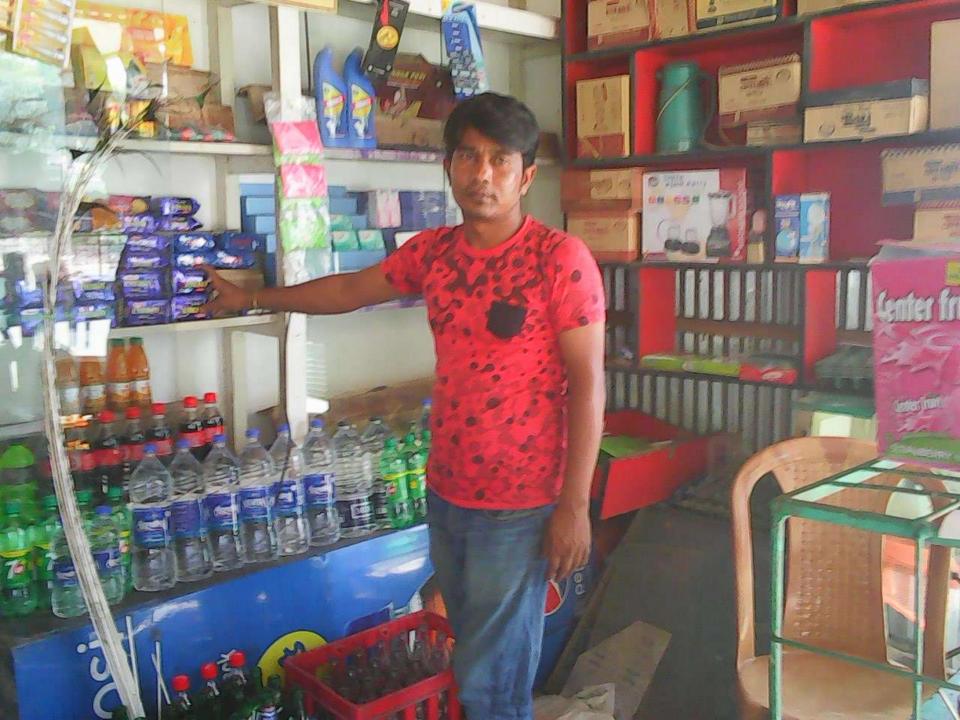

| Proposed Nobin Udyokta Business Into |    |                                                 |  |
|--------------------------------------|----|-------------------------------------------------|--|
| Business Name                        | •  | SAHIN STORE                                     |  |
| Location                             | •• | Valuuk Kandi, Cakmari ,Tangail sador,Tangail.   |  |
| Total Investment in BDT              |    | BDT 151,500/-                                   |  |
| Financing                            |    | Self BDT 91,500/- (from existing business 60%   |  |
|                                      |    | Required Investment BDT 60,000/- (as equity)40% |  |

■The business is planned to be scaled up by investment in existing

■The business is operating by entrepreneur. Existing no employee.

goods like;Sugar,Cold drink,Powder,Pest,Gass,Biscut ,Soap etc.

Present salary/drawings