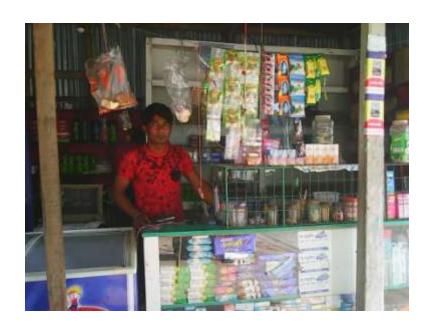

#### **Proposed NU Business Name: SAHIN STORE**



Project identification and prepared by: Md. Nazrul Islam Tangail Sadar Unit, Tangail

Project verified by: MD. Mizanur Rahaman Patoyari



| Brief Bio of The Proposed Nobin Udyokta                                                                                                         |         |                                                                                                                                                                                                 |  |  |  |
|-------------------------------------------------------------------------------------------------------------------------------------------------|---------|---------------------------------------------------------------------------------------------------------------------------------------------