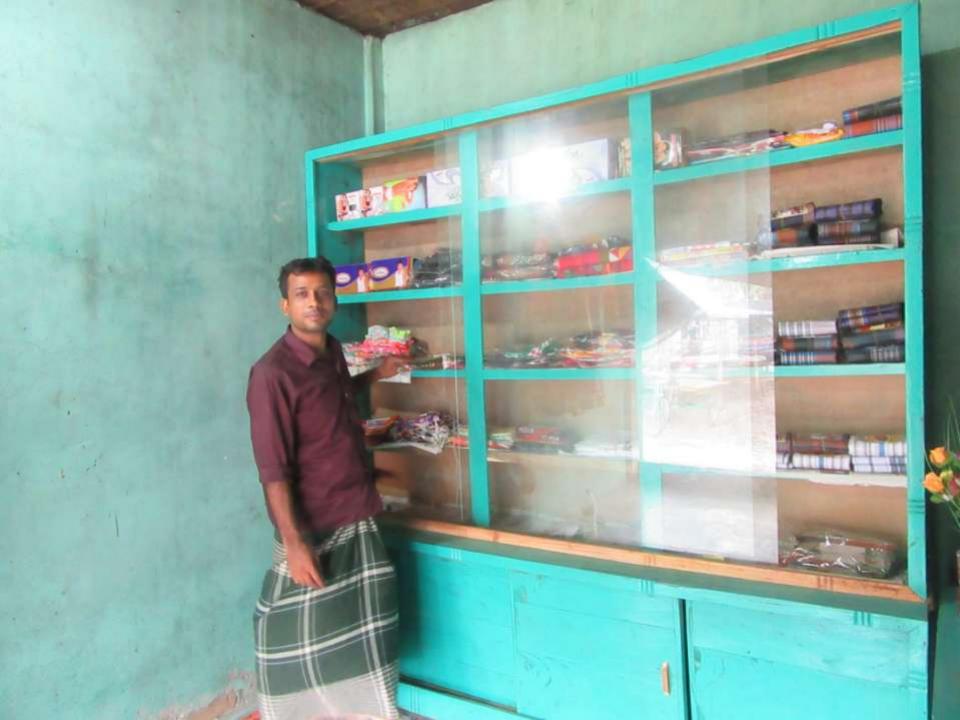

| Proposed Nobin Udyokta Business Info                 |   |                                                                                                                                                                                                                                                                                                                                                           |  |  |
|------------------------------------------------------|---|-----------------------------------------------------------------------------------------------------------------------------------------------------------------------------------------------------------------------------------------------------------------------------------------------------------------------------------------------------------|--|--|
| Business Name                                        | : | SADMAN BASTRALOY                                                                                                                                                                                                                                                                                                                                          |  |  |
| Location                                             | : | Baneajan Bastand Bazar, donbari, Tangail.                                                                                                                                                                                                                                                                                                                 |  |  |
| Total Investment in BDT                              | : | BDT 111,500                                                                                                                                                                                                                                                                                                                                               |  |  |
| Financing                                            | : | Self BDT 71,500(from existing business) 64%<br>Required Investment BDT 40,000(as equity) 36%                                                                                                                                                                                                                                                              |  |  |
| Present salary/drawings<br>from business (estimates) | : | BDT 5,000 Taka.                                                                                                                                                                                                                                                                                                                                           |  |  |
| Proposed Salary                                      | : | BDT 5,000 Taka.                                                                                                                                                                                                                                                                                                                                           |  |  |
| Size of shop                                         | : | 10ft x 12ft= 120 Square ft                                                                                                                                                                                                                                                                                                                                |  |  |
| Security of the shop                                 | : | 50,000 Taka.                                                                                                                                                                                                                                                                                                                                              |  |  |
| mplementation :                                      |   | <ul> <li>The business is planned to be scaled up by investment in existing goods like; Three pices, Sart, Lungi, etc.</li> <li>Average 20% gain on sale.</li> <li>The business is operating by entrepreneur. Existing no Employee.</li> <li>The Shop is Rented</li> <li>Collects goods from Donbari.</li> <li>Agreed grace period is 3 months.</li> </ul> |  |  |