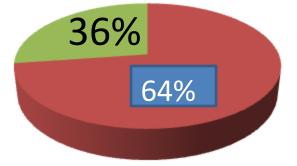

| Proposed Nobin Udyokta Business Info                 |   |                                                                                                                                                                                                                                                                                                                                                           |  |  |
|------------------------------------------------------|---|-----------------------------------------------------------------------------------------------------------------------------------------------------------------------------------------------------------------------------------------------------------------------------------------------------------------------------------------------------------|--|--|
| Business Name                                        | : | SADMAN BASTRALOY                                                                                                                                                                                                                                                                                                                                          |  |  |
| Location                                             | : | Baneajan Bastand Bazar, donbari, Tangail.                                                                                                                                                                                                                                                                                                                 |  |  |
| Total Investment in BDT                              | : | BDT 111,500                                                                                                                                                                                                                                                                                                                                               |  |  |
| Financing                                            | : | Self BDT 71,500(from existing business) 64%<br>Required Investment BDT 40,000(as equity) 36%                                                                                                                                                                                                                                                              |  |  |
| Present salary/drawings<br>from business (estimates) | : | BDT 5,000 Taka.                                                                                                                                                                                                                                                                                                                                           |  |  |
| Proposed Salary                                      | : | BDT 5,000 Taka.                                                                                                                                                                                                                                                                                                                                           |  |  |
| Size of shop                                         | : | 10ft x 12ft= 120 Square ft                                                                                                                                                                                                                                                                                                                                |  |  |
| Security of the shop                                 | : | 50,000 Taka.                                                                                                                                                                                                                                                                                                                                              |  |  |
| mplementation :                                      |   | <ul> <li>The business is planned to be scaled up by investment in existing goods like; Three pices, Sart, Lungi, etc.</li> <li>Average 20% gain on sale.</li> <li>The business is operating by entrepreneur. Existing no Employee.</li> <li>The Shop is Rented</li> <li>Collects goods from Donbari.</li> <li>Agreed grace period is 3 months.</li> </ul> |  |  |