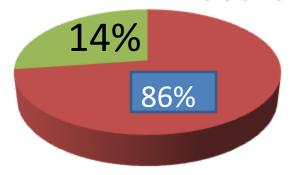

| Proposed Nobin Udyokta Business Info              |   |                                                                                                                                                                                                                                                                                                                               |  |  |
|---------------------------------------------------|---|-------------------------------------------------------------------------------------------------------------------------------------------------------------------------------------------------------------------------------------------------------------------------------------------------------------------------------|--|--|
| Business Name                                     | : | M\S ROFIKUL DAIRY FARM                                                                                                                                                                                                                                                                                                        |  |  |
| Location                                          | : | Baneajan Ghoner para, donbari, Tangail.                                                                                                                                                                                                                                                                                       |  |  |
| Total Investment in BDT                           | : | BDT 370,000                                                                                                                                                                                                                                                                                                                   |  |  |
| Financing                                         | : | Self BDT 320,000(from existing business) 86% Required Investment BDT 50,000(as equity) 14%                                                                                                                                                                                                                                    |  |  |
| Present salary/drawings from business (estimates) | : | BDT 5,000 Taka.                                                                                                                                                                                                                                                                                                               |  |  |
| Proposed Salary                                   | : | BDT 5,000 Taka.                                                                                                                                                                                                                                                                                                               |  |  |
| Size of shop                                      | : | 15ft x 10 ft= 150 Square ft                                                                                                                                                                                                                                                                                                   |  |  |
| Security of the shop                              | : | 0 Taka.                                                                                                                                                                                                                                                                                                                       |  |  |
| Implementation                                    | : | <ul> <li>The business is planned to be scaled up by investment in existing goods like; Cow.</li> <li>Average100% gain on sale.</li> <li>The business is operating by entrepreneur. Existing no Employee.</li> <li>The Farm is own.</li> <li>Collects goods from Donbari.</li> <li>Agreed grace period is 3 months.</li> </ul> |  |  |