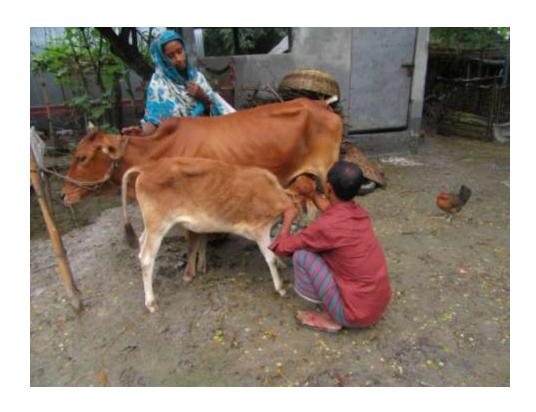

#### Proposed NU Business Name: M\S ROFIKUL DAIRY FARM



Project identification and prepared by: Md. Nasir Khan Donbari tangail

Project verified by: Mizanur Rahman Patwary



| Brief Bio of The Proposed Nobin Udyokta                                                                                                         |     |                                                                                                                                                                                           |  |  |  |
|-------------------------------------------------------------------------------------------------------------------------------------------------|-----|-------------------------------------------------------------------------------------------------------------------------------------------------------------------------------