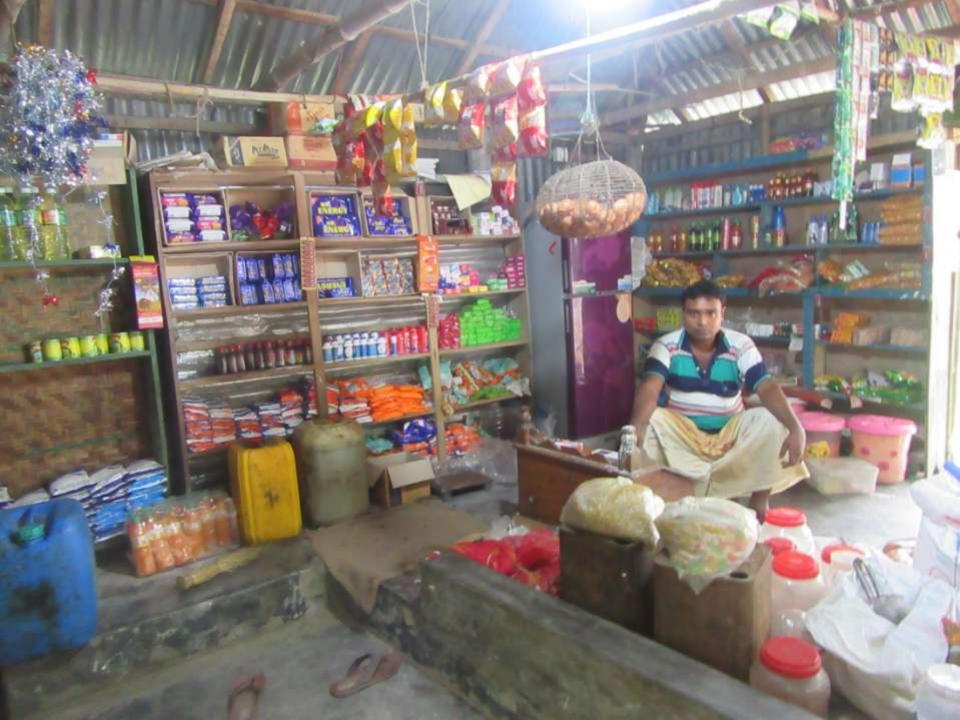

Pictures

| Proposed Nobin Udyokta Business Info                 |   |                                                                                                                                                                                                                                                                                                                                                     |  |  |  |
|------------------------------------------------------|---|-----------------------------------------------------------------------------------------------------------------------------------------------------------------------------------------------------------------------------------------------------------------------------------------------------------------------------------------------------|--|--|--|
| Business Name                                        | : | \S JAHANGIR STORE                                                                                                                                                                                                                                                                                                                                   |  |  |  |
| Location                                             | : | Pachonkhali, kuthirhat, Dhanbari, Tangail.                                                                                                                                                                                                                                                                                                          |  |  |  |
| Total Investment in BDT                              | : | BDT 81,500                                                                                                                                                                                                                                                                                                                                          |  |  |  |
| Financing                                            | : | Self BDT 31,500(from existing business) 39%<br>Required Investment BDT 50,000(as equity) 61%                                                                                                                                                                                                                                                        |  |  |  |
| Present salary/drawings<br>from business (estimates) | : | BDT 5,000 Taka.                                                                                                                                                                                                                                                                                                                                     |  |  |  |
| Proposed Salary                                      | : | BDT 5,000 Taka.                                                                                                                                                                                                                                                                                                                                     |  |  |  |
| Size of shop                                         | : | 10ft x 10 ft= 100 Square ft                                                                                                                                                                                                                                                                                                                         |  |  |  |
| Security of the shop                                 | : | 00 Taka.                                                                                                                                                                                                                                                                                                                                            |  |  |  |
| Implementation                                       | : | <ul> <li>The business is planned to be scaled up by investment in existing goods like; Saban, Tell, Bisquite etc.</li> <li>Average 15% gain on sale.</li> <li>The business is operating by entrepreneur. Existing no Employee.</li> <li>The Shop is own.</li> <li>Collects goods from Donbari.</li> <li>Agreed grace period is 3 months.</li> </ul> |  |  |  |