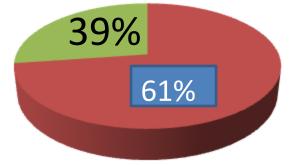

| Proposed Nobin Udyokta Business Info                 |   |                                                                                                                                                                                                                                                                                                                                                     |  |  |  |
|------------------------------------------------------|---|-----------------------------------------------------------------------------------------------------------------------------------------------------------------------------------------------------------------------------------------------------------------------------------------------------------------------------------------------------|--|--|--|
| Business Name                                        | : | \S JAHANGIR STORE                                                                                                                                                                                                                                                                                                                                   |  |  |  |
| Location                                             | : | Pachonkhali, kuthirhat, Dhanbari, Tangail.                                                                                                                                                                                                                                                                                                          |  |  |  |
| Total Investment in BDT                              | : | BDT 81,500                                                                                                                                                                                                                                                                                                                                          |  |  |  |
| Financing                                            | : | Self BDT 31,500(from existing business) 39%<br>Required Investment BDT 50,000(as equity) 61%                                                                                                                                                                                                                                                        |  |  |  |
| Present salary/drawings<br>from business (estimates) | : | BDT 5,000 Taka.                                                                                                                                                                                                                                                                                                                                     |  |  |  |
| Proposed Salary                                      | : | BDT 5,000 Taka.                                                                                                                                                                                                                                                                                                                                     |  |  |  |
| Size of shop                                         | : | 10ft x 10 ft= 100 Square ft                                                                                                                                                                                                                                                                                                                         |  |  |  |
| Security of the shop                                 | : | 00 Taka.                                                                                                                                                                                                                                                                                                                                            |  |  |  |
| Implementation                                       | : | <ul> <li>The business is planned to be scaled up by investment in existing goods like; Saban, Tell, Bisquite etc.</li> <li>Average 15% gain on sale.</li> <li>The business is operating by entrepreneur. Existing no Employee.</li> <li>The Shop is own.</li> <li>Collects goods from Donbari.</li> <li>Agreed grace period is 3 months.</li> </ul> |  |  |  |