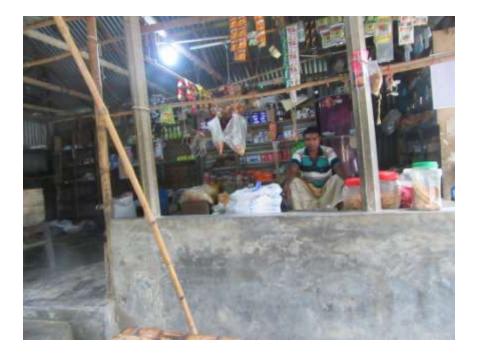

#### Proposed NU Business Name: M\S JAHANGIR STORE



Project identification and prepared by: Md. Shahadat Hossain Donbari tangail Project verified by: Mizanur Rahman Patwary



Grameen Shakti Samajik Byabosha Ltd.

| Brief Bio of The Proposed Nobin Udyokta                                                                                                                        |     |                                                                                                                                                                                                                         |  |  |  |  |  |
|----------------------------------------------------------------------------------------------------------------------------------------------------------------|-----|------------------------------------------------------------------