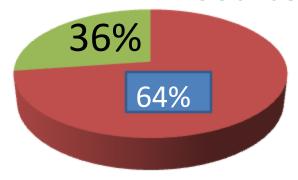

| Proposed Nobin Udyokta Business Info              |   |                                                                                                                                                                                                                                                                                                                                                       |  |  |
|---------------------------------------------------|---|-------------------------------------------------------------------------------------------------------------------------------------------------------------------------------------------------------------------------------------------------------------------------------------------------------------------------------------------------------|--|--|
| Business Name                                     | : | MITU BIKE PARSE STORE                                                                                                                                                                                                                                                                                                                                 |  |  |
| Location                                          | : | Baneajan Bastand Bazar, Dhanbari,Tangail.                                                                                                                                                                                                                                                                                                             |  |  |
| Total Investment in BDT                           | : | BDT139,000                                                                                                                                                                                                                                                                                                                                            |  |  |
| Financing                                         | : | Self BDT 89,000(from existing business) 64% Required Investment BDT 50,000(as equity) 36%                                                                                                                                                                                                                                                             |  |  |
| Present salary/drawings from business (estimates) | : | BDT 5,000 Taka.                                                                                                                                                                                                                                                                                                                                       |  |  |
| Proposed Salary                                   | : | BDT 5,000 Taka.                                                                                                                                                                                                                                                                                                                                       |  |  |
| Size of shop                                      | : | 15ft x 10 ft= 150 Square ft                                                                                                                                                                                                                                                                                                                           |  |  |
| Security of the shop                              | : | 50,000 Taka.                                                                                                                                                                                                                                                                                                                                          |  |  |
| Implementation                                    | : | <ul> <li>The business is planned to be scaled up by investment in existing goods like; Trier, Ring, Bike Pars etc.</li> <li>Average10% gain on sale.</li> <li>The business is operating by entrepreneur. Existing no Employee.</li> <li>The Shop is Rented</li> <li>Collects goods from Donbari.</li> <li>Agreed grace period is 3 months.</li> </ul> |  |  |