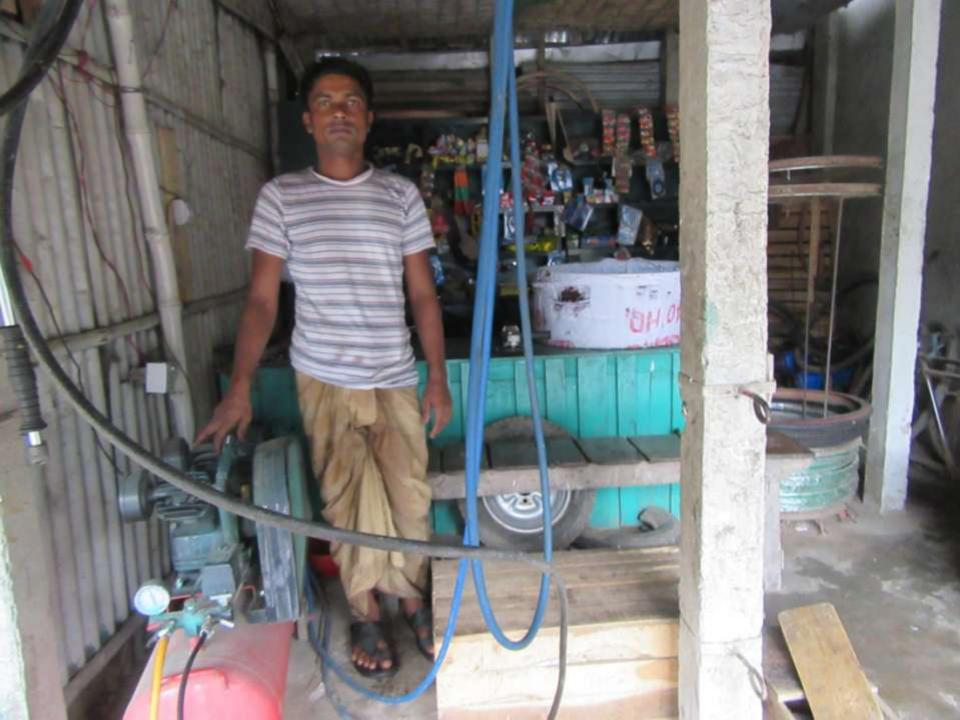

# Pictures

| Proposed Nobin Udyokta Business Info              |   |                                                                                                                                                                                                                                                                                                                                                       |  |  |
|---------------------------------------------------|---|-------------------------------------------------------------------------------------------------------------------------------------------------------------------------------------------------------------------------------------------------------------------------------------------------------------------------------------------------------|--|--|
| Business Name                                     | : | MITU BIKE PARSE STORE                                                                                                                                                                                                                                                                                                                                 |  |  |
| Location                                          | : | Baneajan Bastand Bazar, Dhanbari,Tangail.                                                                                                                                                                                                                                                                                                             |  |  |
| Total Investment in BDT                           | : | BDT139,000                                                                                                                                                                                                                                                                                                                                            |  |  |
| Financing                                         | : | Self BDT 89,000(from existing business) 64% Required Investment BDT 50,000(as equity) 36%                                                                                                                                                                                                                                                             |  |  |
| Present salary/drawings from business (estimates) | : | BDT 5,000 Taka.                                                                                                                                                                                                                                                                                                                                       |  |  |
| Proposed Salary                                   | : | BDT 5,000 Taka.                                                                                                                                                                                                                                                                                                                                       |  |  |
| Size of shop                                      | : | 15ft x 10 ft= 150 Square ft                                                                                                                                                                                                                                                                                                                           |  |  |
| Security of the shop                              | : | 50,000 Taka.                                                                                                                                                                                                                                                                                                                                          |  |  |
| Implementation                                    | : | <ul> <li>The business is planned to be scaled up by investment in existing goods like; Trier, Ring, Bike Pars etc.</li> <li>Average10% gain on sale.</li> <li>The business is operating by entrepreneur. Existing no Employee.</li> <li>The Shop is Rented</li> <li>Collects goods from Donbari.</li> <li>Agreed grace period is 3 months.</li> </ul> |  |  |