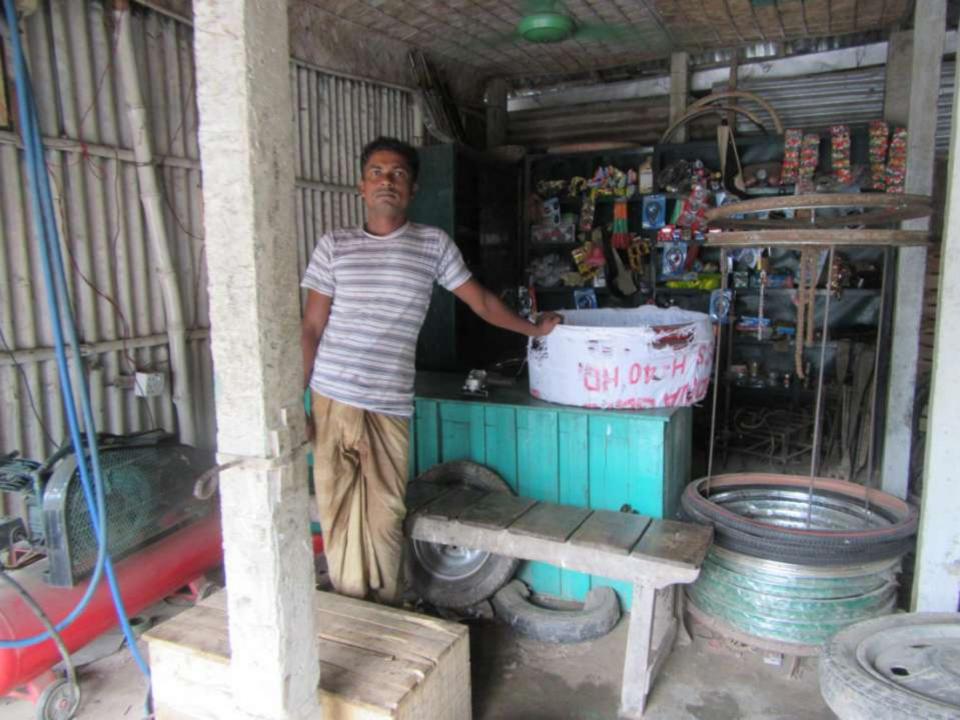

# Pictures

| Proposed Nobin Udyokta Business Info              |   |                                                                                                                                                                                                                                                                                                                                                       |  |  |
|---------------------------------------------------|---|-------------------------------------------------------------------------------------------------------------------------------------------------------------------------------------------------------------------------------------------------------------------------------------------------------------------------------------------------------|--|--|
| Business Name                                     | : | MITU BIKE PARSE STORE                                                                                                                                                                                                                                                                                                                                 |  |  |
| Location                                          | : | Baneajan Bastand Bazar, Dhanbari,Tangail.                                                                                                                                                                                                                                                                                                             |  |  |
| Total Investment in BDT                           | : | BDT139,000                                                                                                                                                                                                                                                                                                                                            |  |  |
| Financing                                         | : | Self BDT 89,000(from existing business) 64% Required Investment BDT 50,000(as equity) 36%                                                                                                                                                                                                                                                             |  |  |
| Present salary/drawings from business (estimates) | : | BDT 5,000 Taka.                                                                                                                                                                                                                                                                                                                                       |  |  |
| Proposed Salary                                   | : | BDT 5,000 Taka.                                                                                                                                                                                                                                                                                                                                       |  |  |
| Size of shop                                      | : | 15ft x 10 ft= 150 Square ft                                                                                                                                                                                                                                                                                                                           |  |  |
| Security of the shop                              | : | 50,000 Taka.                                                                                                                                                                                                                                                                                                                                          |  |  |
| Implementation                                    | : | <ul> <li>The business is planned to be scaled up by investment in existing goods like; Trier, Ring, Bike Pars etc.</li> <li>Average10% gain on sale.</li> <li>The business is operating by entrepreneur. Existing no Employee.</li> <li>The Shop is Rented</li> <li>Collects goods from Donbari.</li> <li>Agreed grace period is 3 months.</li> </ul> |  |  |