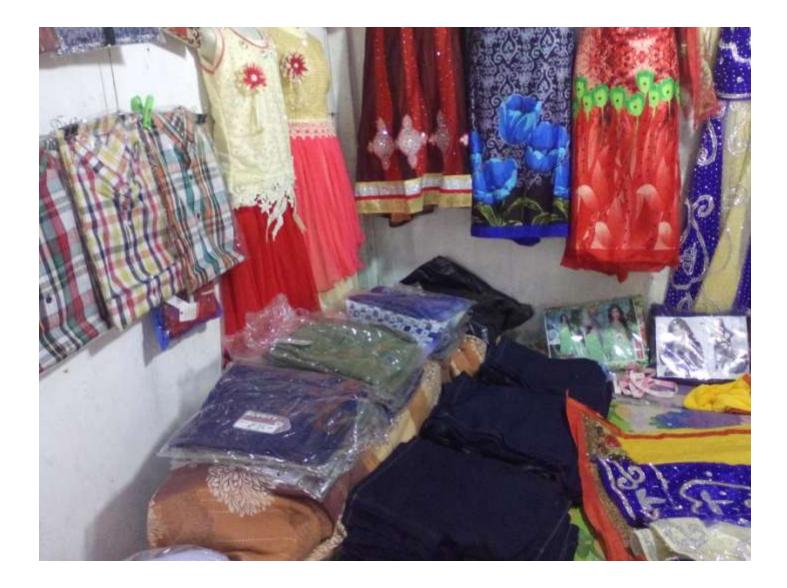

| Proposed Nobin Udyokta Business Info                 |                                           |                                                                                                                                                                                                                                                                                                                                                          |  |  |  |
|------------------------------------------------------|-------------------------------------------|----------------------------------------------------------------------------------------------------------------------------------------------------------------------------------------------------------------------------------------------------------------------------------------------------------------------------------------------------------|--|--|--|
| Business Name                                        | Business Name : RIMON FASHION & COSMETICS |                                                                                                                                                                                                                                                                                                                                                          |  |  |  |
| Location                                             | :                                         | Gobindopur,Ujampur ,Uttarkhan,Dhaka                                                                                                                                                                                                                                                                                                                      |  |  |  |
| Total Investment in BDT                              | :                                         | BDT 410,000/-                                                                                                                                                                                                                                                                                                                                            |  |  |  |
| Financing                                            | :                                         | Self BDT 260,000/- (from existing business) 63%<br>Required Investment BDT 150,000/- (as equity) 37 %                                                                                                                                                                                                                                                    |  |  |  |
| Present salary/drawings<br>from business (estimates) | :                                         | BDT 7,000                                                                                                                                                                                                                                                                                                                                                |  |  |  |
| Proposed Salary                                      | :                                         | BDT 7,000                                                                                                                                                                                                                                                                                                                                                |  |  |  |
| Size of shop                                         | :                                         | 12 ft x 12 ft= 144 square ft                                                                                                                                                                                                                                                                                                                             |  |  |  |
| Security of the shop                                 | :                                         | BDT 0,000                                                                                                                                                                                                                                                                                                                                                |  |  |  |
| Implementation                                       | :                                         | <ul> <li>The business is planned to be scaled up by investment in existing goods like; cloth &amp;cosmetics etc.</li> <li>Average 20 % gain on sales.</li> <li>The business is operating by entrepreneur. Existing no employee.</li> <li>The shop is owner .</li> <li>Collects goods from Islampur.</li> <li>Agreed grace period is 3 months.</li> </ul> |  |  |  |

|             |          |       | Inve       | estment Breakdo | wn       |       |            |          |
|-------------|----------|-------|------------|-----------------|----------|-------|------------|----------|
| Particulars | Existing |       |            | Particulars     | Proposed |       |            | Proposed |
| Particulars | Quantity | Price | Unit Price |                 | Quantity | Price | Unit Price | Total    |
| Shari       | 40       | 600   | 24000      | Shari           | 20       | 600   | 12000      | 36,000   |
| Lungi       | 10       | 400   | 4000       | Lungi           | 10       | 400   | 4000       | 8,000    |
| Three pice  | 80       | 700   | 56000      | Three pice      | 40       | 700   | 28000      | 84,000   |
| Baby Set    | 120      | 300   | 36000      | Baby Set        | 80       | 300   | 24000      | 60,000   |
| Shirt       | 60       | 500   | 30000      | Shirt           | 50       | 500   | 25000      | 55,000   |
| Pant        | 70       | 600   | 42000      | Pant            | 50       | 600   | 30000      | 72,000   |
| T-Shirt     | 100      | 300   | 30000      | T-Shirt         | 50       | 300   | 15000      | 45,000   |
| Orna        | 20       | 100   | 2000       | Orna            | 20       | 100   | 2000       | 4,000    |
| Cosmetics   | 100      | 110   | 11000      | Cosmetics       | 80       | 110   | 8800       | 19,800   |
| Advance     |          |       | 0          |                 |          |       | 0          | 0        |
| Others      |          |       | 25000      | Others          |          |       | 1,200      | 26,200   |
| Total       |          |       | 260,000    |                 |          |       | 150,000    | 410,000  |