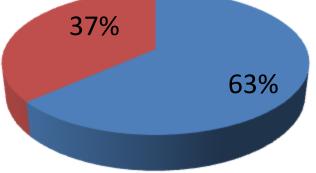

| Proposed Nobin Udyokta Business Info                 |                                           |                                                                                                                                                                                                                                                                                                                                                          |  |  |  |
|------------------------------------------------------|-------------------------------------------|----------------------------------------------------------------------------------------------------------------------------------------------------------------------------------------------------------------------------------------------------------------------------------------------------------------------------------------------------------|--|--|--|
| Business Name                                        | Business Name : RIMON FASHION & COSMETICS |                                                                                                                                                                                                                                                                                                                                                          |  |  |  |
| Location                                             | :                                         | Gobindopur,Ujampur ,Uttarkhan,Dhaka                                                                                                                                                                                                                                                                                                                      |  |  |  |
| Total Investment in BDT                              | :                                         | BDT 410,000/-                                                                                                                                                                                                                                                                                                                                            |  |  |  |
| Financing                                            | :                                         | Self BDT 260,000/- (from existing business) 63%<br>Required Investment BDT 150,000/- (as equity) 37 %                                                                                                                                                                                                                                                    |  |  |  |
| Present salary/drawings<br>from business (estimates) | :                                         | BDT 7,000                                                                                                                                                                                                                                                                                                                                                |  |  |  |
| Proposed Salary                                      | :                                         | BDT 7,000                                                                                                                                                                                                                                                                                                                                                |  |  |  |
| Size of shop                                         | :                                         | 12 ft x 12 ft= 144 square ft                                                                                                                                                                                                                                                                                                                             |  |  |  |
| Security of the shop                                 | :                                         | BDT 0,000                                                                                                                                                                                                                                                                                                                                                |  |  |  |
| Implementation                                       | :                                         | <ul> <li>The business is planned to be scaled up by investment in existing goods like; cloth &amp;cosmetics etc.</li> <li>Average 20 % gain on sales.</li> <li>The business is operating by entrepreneur. Existing no employee.</li> <li>The shop is owner .</li> <li>Collects goods from Islampur.</li> <li>Agreed grace period is 3 months.</li> </ul> |  |  |  |