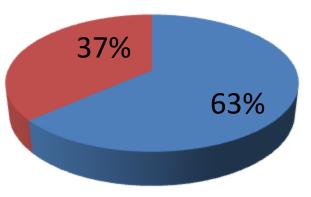

| Proposed Nobin Udyokta Business Info              |   |                                                                                                                                                                                                                                                                                                                                                            |  |  |  |  |
|---------------------------------------------------|---|------------------------------------------------------------------------------------------------------------------------------------------------------------------------------------------------------------------------------------------------------------------------------------------------------------------------------------------------------------|--|--|--|--|
| Business Name                                     | : | RAZZAK BEDNG STORE                                                                                                                                                                                                                                                                                                                                         |  |  |  |  |
| Location                                          | : | Kawlar Bazar, Dakshinkhan, Dhaka                                                                                                                                                                                                                                                                                                                           |  |  |  |  |
| Total Investment in BDT                           | : | BDT 8,20,000/-                                                                                                                                                                                                                                                                                                                                             |  |  |  |  |
| Financing                                         | : | Self BDT 5,20,000/- (from existing business) 63 % Required Investment BDT 300,000/- (as equity) 37 %                                                                                                                                                                                                                                                       |  |  |  |  |
| Present salary/drawings from business (estimates) | : | BDT 7,000                                                                                                                                                                                                                                                                                                                                                  |  |  |  |  |
| Proposed Salary                                   | : | BDT 7,000                                                                                                                                                                                                                                                                                                                                                  |  |  |  |  |
| Size of shop                                      | : | 12 ft x 14 ft= 168square ft                                                                                                                                                                                                                                                                                                                                |  |  |  |  |
| Security of the shop                              | : | BDT 100,000                                                                                                                                                                                                                                                                                                                                                |  |  |  |  |
| Implementation                                    | : | <ul> <li>The business is planned to be scaled up by investment in existing goods like; Beding item Available etc.</li> <li>Average 20 % gain on sales.</li> <li>The business is operating by entrepreneur. Existing two employee.</li> <li>The shop is rented.</li> <li>Collects goods from Islampur.</li> <li>Agreed grace period is 3 months.</li> </ul> |  |  |  |  |