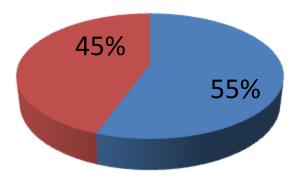

| Proposed Nobin Udyokta Business Info              |                                                                                                              |                                                                                                                                                                                                                                                                                                                                                                                        |  |  |  |  |
|---------------------------------------------------|--------------------------------------------------------------------------------------------------------------|----------------------------------------------------------------------------------------------------------------------------------------------------------------------------------------------------------------------------------------------------------------------------------------------------------------------------------------------------------------------------------------|--|--|--|--|
| Business Name                                     | :                                                                                                            | Noyon Sanatory                                                                                                                                                                                                                                                                                                                                                                         |  |  |  |  |
| Location                                          | :                                                                                                            | Borowa Lonjonipara ,Khilket ,Dhaka                                                                                                                                                                                                                                                                                                                                                     |  |  |  |  |
| Total Investment in BDT                           | :                                                                                                            | BDT 337,000/-                                                                                                                                                                                                                                                                                                                                                                          |  |  |  |  |
| Financing                                         | nancing : Self BDT 187,000/- (from existing business) 55%  Required Investment BDT 150,000/- (as equity) 45% |                                                                                                                                                                                                                                                                                                                                                                                        |  |  |  |  |
| Present salary/drawings from business (estimates) | :                                                                                                            | BDT 7,000                                                                                                                                                                                                                                                                                                                                                                              |  |  |  |  |
| Proposed Salary                                   | :                                                                                                            | BDT 7,000                                                                                                                                                                                                                                                                                                                                                                              |  |  |  |  |
| Size of shop                                      | :                                                                                                            | 50 ft x 40 ft=2000 square ft                                                                                                                                                                                                                                                                                                                                                           |  |  |  |  |
| Security of the shop                              | :                                                                                                            | BDT 0,000                                                                                                                                                                                                                                                                                                                                                                              |  |  |  |  |
| Implementation                                    | :                                                                                                            | <ul> <li>The business is planned to be scaled up by investment in existing goods like; Ring,kuti,Piler,,Selap,Cari,Vantliter,Brikes,Sements etc.</li> <li>Average 40 % gain on sales.</li> <li>The business is operating by entrepreneur. Existing 01 employee.</li> <li>The shop is Owner .</li> <li>Collects goods from Borua .</li> <li>Agreed grace period is 3 months.</li> </ul> |  |  |  |  |

**Source of Finance** 

■ Entrepreneur's contibution 187000 ■ Investor's Investment 150000 ■ Total 337000

| Financial Projection (BDT)        |       |         |           |           |           |  |
|-----------------------------------|-------|---------|-----------|-----------|-----------|--|
| Particular                        | Daily | Monthly | 1st Year  | 2nd Year  | 3rd year  |  |
| Revenue (sales)                   |       |         |           |           |           |  |
| Senatary Item                     | 2,800 | 84,000  | 1,008,000 | 1,058,400 | 1,111,320 |  |
| Total Sales (A)                   | 2,800 | 84,000  | 1,008,000 | 1,058,400 | 1,111,320 |  |
| Less. Variable Expense            |       |         |           |           |           |  |
| Senatary Item                     | 1,680 | 50,400  | 604,800   | 635,040   | 666,792   |  |
| Total variable Expense (B)        | 1,680 | 50,400  | 604,800   | 635,040   | 666,792   |  |
| Contribution Margin (CM) [C=(A-B) | 1,120 | 33,600  | 403,200   | 423,360   | 444,528   |  |
| Less. Fixed Expense               |       |         |           |           |           |  |
| Transportation                    |       | 2,750   | 33,000    | 34,650    | 36,383    |  |
| Mobile Bill                       |       | 960     | 11,520    | 12,096    | 12,701    |  |
| Entertainment                     |       | 500     | 6,000     | 6,300     | 6,615     |  |
| Salary (sttaf)                    |       | 9,000   | 108,000   | 113,400   | 119,070   |  |
| Salary (self)                     |       | 7,000   | 84,000    | 84,000    | 84,000    |  |
| Non Cash Item                     |       |         |           |           |           |  |
| Depreciation                      |       | 0       | 0         | 0         | 0         |  |
| Total Fixed Cost                  |       | 20,210  | 242,520   | 250,446   | 258,768   |  |
| Net Profit (E) [C-D)              |       | 13,390  | 160,680   | 172,914   | 185,760   |  |
| Investment Payback                |       |         | 60,000    | 60,000    | 60,000    |  |