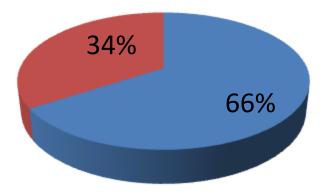

| Proposed Nobin Udyokta Business Info                 |   |                                                                                                                                                                                                                                                                                                                                                           |  |  |  |  |  |
|------------------------------------------------------|---|-----------------------------------------------------------------------------------------------------------------------------------------------------------------------------------------------------------------------------------------------------------------------------------------------------------------------------------------------------------|--|--|--|--|--|
| Business Name                                        | : | NEW NUSRAT MOBILE POINT                                                                                                                                                                                                                                                                                                                                   |  |  |  |  |  |
| Location                                             | : | Noddapara, Dakshinkhan, Dhaka                                                                                                                                                                                                                                                                                                                             |  |  |  |  |  |
| Total Investment in BDT                              | : | BDT 730,000/-                                                                                                                                                                                                                                                                                                                                             |  |  |  |  |  |
| Financing                                            | : | Self BDT 480,000/- (from existing business) 66%<br>Required Investment BDT 250,000/- (as equity) 34 %                                                                                                                                                                                                                                                     |  |  |  |  |  |
| Present salary/drawings<br>from business (estimates) | : | 3DT 7,000                                                                                                                                                                                                                                                                                                                                                 |  |  |  |  |  |
| Proposed Salary                                      | : | 3DT 7,000                                                                                                                                                                                                                                                                                                                                                 |  |  |  |  |  |
| Size of shop                                         | : | L2ft x 12 ft= 144 square ft                                                                                                                                                                                                                                                                                                                               |  |  |  |  |  |
| Security of the shop                                 | : | BDT 50,000                                                                                                                                                                                                                                                                                                                                                |  |  |  |  |  |
| Implementation                                       | : | <ul> <li>The business is planned to be scaled up by investment in existing goods like; water supplyer etc.</li> <li>Average 60 % gain on sales.</li> <li>The business is operating by entrepreneur. Existing three employee.</li> <li>The shop is rented .</li> <li>Collects goods from Lanjonipara.</li> <li>Agreed grace period is 3 months.</li> </ul> |  |  |  |  |  |