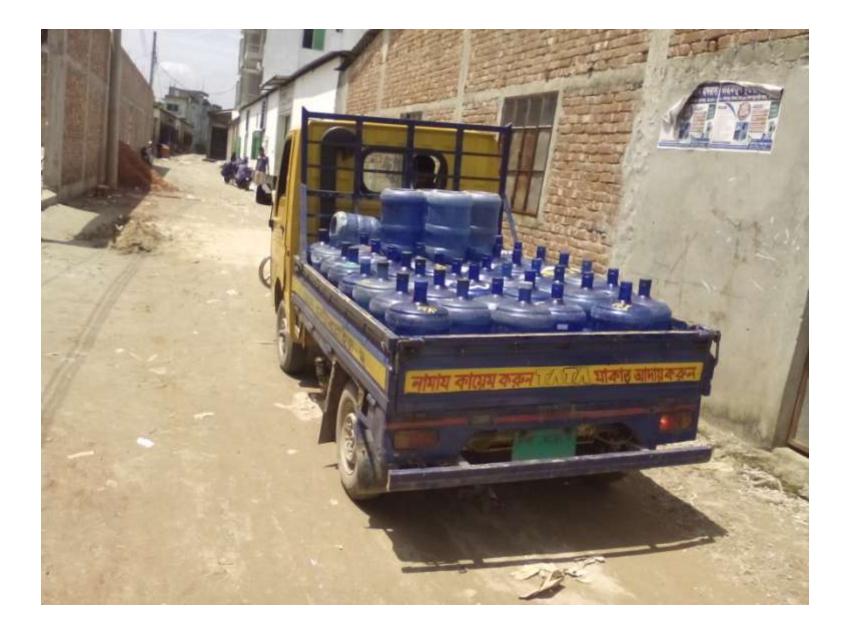

| Proposed Nobin Udyokta Business Info                 |   |                                                                                                                                                                                                                                                                                                                                                           |  |  |  |  |  |
|------------------------------------------------------|---|-----------------------------------------------------------------------------------------------------------------------------------------------------------------------------------------------------------------------------------------------------------------------------------------------------------------------------------------------------------|--|--|--|--|--|
| Business Name                                        | : | NEW NUSRAT MOBILE POINT                                                                                                                                                                                                                                                                                                                                   |  |  |  |  |  |
| Location                                             | : | Noddapara, Dakshinkhan, Dhaka                                                                                                                                                                                                                                                                                                                             |  |  |  |  |  |
| Total Investment in BDT                              | : | BDT 730,000/-                                                                                                                                                                                                                                                                                                                                             |  |  |  |  |  |
| Financing                                            | : | Self BDT 480,000/- (from existing business) 66%<br>Required Investment BDT 250,000/- (as equity) 34 %                                                                                                                                                                                                                                                     |  |  |  |  |  |
| Present salary/drawings<br>from business (estimates) | : | 3DT 7,000                                                                                                                                                                                                                                                                                                                                                 |  |  |  |  |  |
| Proposed Salary                                      | : | 3DT 7,000                                                                                                                                                                                                                                                                                                                                                 |  |  |  |  |  |
| Size of shop                                         | : | L2ft x 12 ft= 144 square ft                                                                                                                                                                                                                                                                                                                               |  |  |  |  |  |
| Security of the shop                                 | : | BDT 50,000                                                                                                                                                                                                                                                                                                                                                |  |  |  |  |  |
| Implementation                                       | : | <ul> <li>The business is planned to be scaled up by investment in existing goods like; water supplyer etc.</li> <li>Average 60 % gain on sales.</li> <li>The business is operating by entrepreneur. Existing three employee.</li> <li>The shop is rented .</li> <li>Collects goods from Lanjonipara.</li> <li>Agreed grace period is 3 months.</li> </ul> |  |  |  |  |  |

Pictures

2 2 2 2 4 4 \*\*\*\*\*\*\* 15, 19 958-20 -(F-12-70) ্ৰণায় । লগ্যিসামান খালা । লভিগখান ৫৫কা-১৯৬০ ট্রেড লাইসেন্স) 3803 HETCHN. TL. 194 20-0420k व्यक्तियां भाग ्ठतेषु स्वतं क्र िपेन कुम सारिक בואים בין לאן ב ואוגריבוייאי לאוידין (אויקאל וייזו אויבוי אויבני עראי עראי איינאי איינאי איינאי איינאי איינאיי אייקאל וייזע אויבני אויבני עראיי 21 পিতা) স্বামীর নাম Som document and realized and and and (भारताचेन (भारत 31.408 april 5740 ০০-০০-২০১১ জন গৰ্মায় এই পাইলেম বৈদ বলিয়া নিবেচিত হাবে এনা প্ৰতি বছৰ নগানে কৰিছে হাবে। Mar Int (असारम्यादनर साकते SHOP OF ALL COMMENDER 