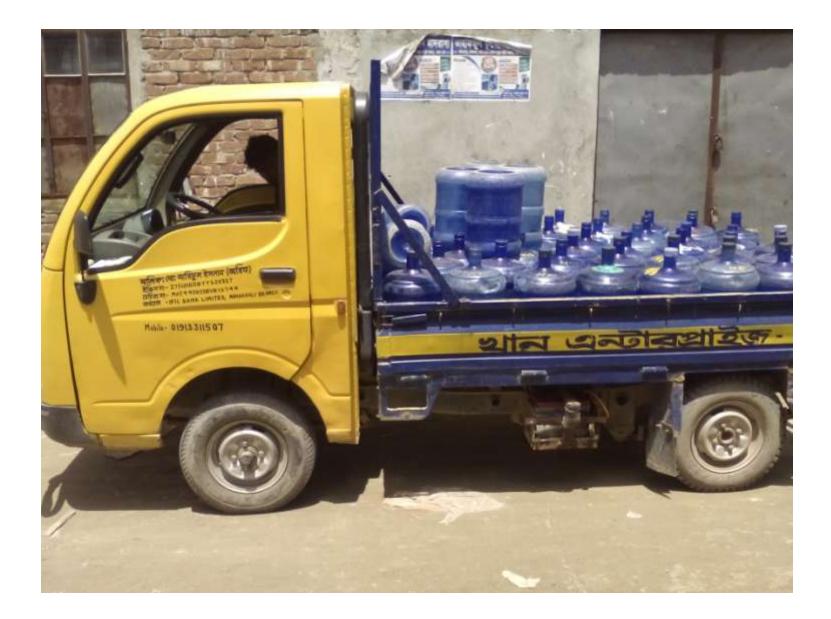

| Proposed Nobin Udyokta Business Info                 |   |                                                                                                                                                                                                                                                                                                                                                           |  |  |  |  |  |
|------------------------------------------------------|---|-----------------------------------------------------------------------------------------------------------------------------------------------------------------------------------------------------------------------------------------------------------------------------------------------------------------------------------------------------------|--|--|--|--|--|
| Business Name                                        | : | NEW NUSRAT MOBILE POINT                                                                                                                                                                                                                                                                                                                                   |  |  |  |  |  |
| Location                                             | : | Noddapara, Dakshinkhan, Dhaka                                                                                                                                                                                                                                                                                                                             |  |  |  |  |  |
| Total Investment in BDT                              | : | BDT 730,000/-                                                                                                                                                                                                                                                                                                                                             |  |  |  |  |  |
| Financing                                            | : | Self BDT 480,000/- (from existing business) 66%<br>Required Investment BDT 250,000/- (as equity) 34 %                                                                                                                                                                                                                                                     |  |  |  |  |  |
| Present salary/drawings<br>from business (estimates) | : | 3DT 7,000                                                                                                                                                                                                                                                                                                                                                 |  |  |  |  |  |
| Proposed Salary                                      | : | 3DT 7,000                                                                                                                                                                                                                                                                                                                                                 |  |  |  |  |  |
| Size of shop                                         | : | L2ft x 12 ft= 144 square ft                                                                                                                                                                                                                                                                                                                               |  |  |  |  |  |
| Security of the shop                                 | : | BDT 50,000                                                                                                                                                                                                                                                                                                                                                |  |  |  |  |  |
| Implementation                                       | : | <ul> <li>The business is planned to be scaled up by investment in existing goods like; water supplyer etc.</li> <li>Average 60 % gain on sales.</li> <li>The business is operating by entrepreneur. Existing three employee.</li> <li>The shop is rented .</li> <li>Collects goods from Lanjonipara.</li> <li>Agreed grace period is 3 months.</li> </ul> |  |  |  |  |  |

Pictures

2 2 2 2 4 4 \*\*\*\*\*\*\* 15, 19 958-20 -(F-12-70) ্ৰণায় । লগ্যিসামান খালা । লভিগখান ৫৫কা-১৯৬০ ট্রেড লাইসেন্স) 3803 HETCHN. TL. 194 20-0420k व्यक्तियां भाग ्ठतेषु स्वतं क्र िपेन कुम सारिक בואים בין לאן ב ואוגריבוייאי לאוידין (אויקאל וייזו אויבוי אויבני עראי עראי איינאי איינאי איינאי איינאי איינאיי אייקאל וייזע אויבני אויבני עראיי 21 পিতা) স্বামীর নাম Som document and realized and and and (भारताचेन (भारत 31.408 april 5740 ০০-০০-২০১১ জন গৰ্মায় এই পাইলেম বৈদ বলিয়া নিবেচিত হাবে এনা প্ৰতি বছৰ নগানে কৰিছে হাবে। Mar Int (असारम्यादनर साकते SHOP OF ALL COMMENDER 