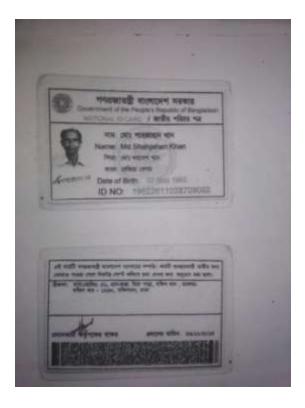

| Brief Bio of The Proposed Nobin Udyokta                                                                                                                        |                                         |                                                                                                                                                                                                             |  |  |  |
|----------------------------------------------------------------------------------------------------------------------------------------------------------------|-----------------------------------------|-------------------------------------------------------------------------------------------------------------------------------------------------------------------------------------------------------------|--|--|--|
| Name                                                                                                                                                           | : MD ARIFUL ISLAM ARIF                  |                                                                                                                                                                                                             |  |  |  |
| Age                                                                                                                                                            | :                                       | 24-12-1987 ( 30 Years)                                                                                                                                                                                      |  |  |  |
| Education, till to date                                                                                                                                        | :                                       | SSC                                                                                                                                                                                                         |  |  |  |
| Marital status                                                                                                                                                 | :                                       | Married                                                                                                                                                                                                     |  |  |  |
| Children                                                                                                                                                       | :                                       |                                                                                                                                                                                                             |  |  |  |
| No. of siblings:                                                                                                                                               | :                                       | 02 Brothers 01 Sisters                                                                                                                                                                                      |  |  |  |
| Address                                                                                                                                                        | :                                       | Vill: Dakshonkhan dakshinpara ,P.O+P.S: Dakshinkhan, Dist: Dhaka                                                                                                                                            |  |  |  |
| Parent's and GB related Info<br>(i) Who is GB member<br>(ii) Mother's name<br>(iii) Father's name<br>(iv) GB member's info                                     | ::::::::::::::::::::::::::::::::::::::: | Mother Father Mosammat Parven<br>Md shahjahan khan<br>Branch: Dakshinkhan, Centre # 06 (Female),<br>Member ID: 1164/4 , Group No: 02<br>Member since: 09-07-2007 ( 10 Years)<br>First Ioan: BDT = 10,000 /- |  |  |  |
| Further Information:<br>(v) Who pays GB loan installment<br>(vi) Mobile lady<br>(vii) Grameen Education Loan<br>(viii) Any other loan like GB,<br>BRAC ASA etc | : :                                     | Outstanding loan:= 25600/-<br>Father<br>No<br>No                                                                                                                                                            |  |  |  |