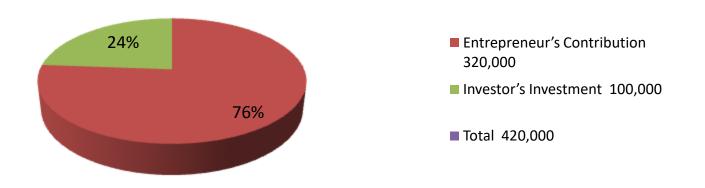

| Proposed Nobin Udyokta Business Info              |   |                                                                                                                                                                                                                                                                                                                                                                                                                        |  |  |  |
|---------------------------------------------------|---|------------------------------------------------------------------------------------------------------------------------------------------------------------------------------------------------------------------------------------------------------------------------------------------------------------------------------------------------------------------------------------------------------------------------|--|--|--|
| Business Name                                     |   | AKTER DAIRY FARM                                                                                                                                                                                                                                                                                                                                                                                                       |  |  |  |
| Location                                          | : | Salna , Gazipur                                                                                                                                                                                                                                                                                                                                                                                                        |  |  |  |
| Total Investment in BDT                           | : | BDT 4,20,000/-                                                                                                                                                                                                                                                                                                                                                                                                         |  |  |  |
| Financing                                         | : | Self BDT 3,20,000/- (from existing business) 76% Required Investment BDT 1,00,000/- (as equity) 24%                                                                                                                                                                                                                                                                                                                    |  |  |  |
| Present salary/drawings from business (estimates) | : | BDT 5,000                                                                                                                                                                                                                                                                                                                                                                                                              |  |  |  |
| Proposed Salary                                   | : | BDT 5,000                                                                                                                                                                                                                                                                                                                                                                                                              |  |  |  |
| Size of shop                                      | : | 10 ft x 12 ft= 120 square ft                                                                                                                                                                                                                                                                                                                                                                                           |  |  |  |
| Security of the shop                              | : | -                                                                                                                                                                                                                                                                                                                                                                                                                      |  |  |  |
| Implementation                                    | : | <ul> <li>The business is planned to be scaled up by investment in existing goods like; Cow,Culf.</li> <li>Average % gain on sales.</li> <li>The business is operating by entrepreneur. Existing no employee.</li> <li>After getting equity fund no employee will be appointed.</li> <li>Entrepreneur is owner of the shop.</li> <li>Collects goods from ,Gazipur.</li> <li>Agreed grace period is 3 months.</li> </ul> |  |  |  |