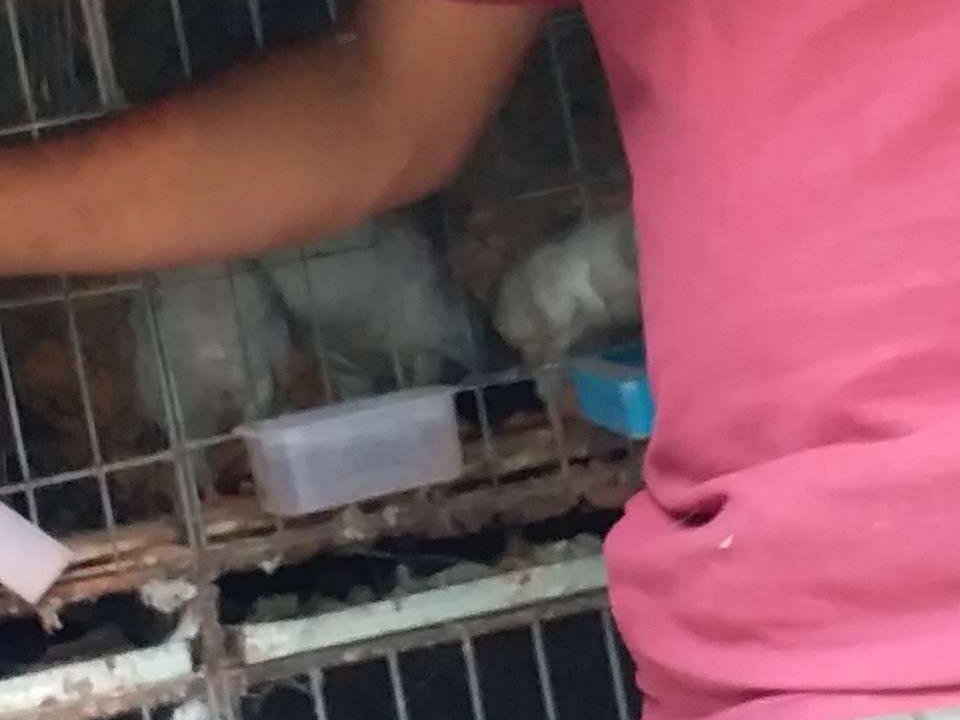

| Proposed Nobin Udyokta Business Info              |   |                                                                                                                                                                                                                                                                                                                                                                                                                        |  |  |  |
|---------------------------------------------------|---|------------------------------------------------------------------------------------------------------------------------------------------------------------------------------------------------------------------------------------------------------------------------------------------------------------------------------------------------------------------------------------------------------------------------|--|--|--|
| Business Name                                     |   | AKTER DAIRY FARM                                                                                                                                                                                                                                                                                                                                                                                                       |  |  |  |
| Location                                          | : | Salna , Gazipur                                                                                                                                                                                                                                                                                                                                                                                                        |  |  |  |
| Total Investment in BDT                           | : | BDT 4,20,000/-                                                                                                                                                                                                                                                                                                                                                                                                         |  |  |  |
| Financing                                         | : | Self BDT 3,20,000/- (from existing business) 76% Required Investment BDT 1,00,000/- (as equity) 24%                                                                                                                                                                                                                                                                                                                    |  |  |  |
| Present salary/drawings from business (estimates) | : | BDT 5,000                                                                                                                                                                                                                                                                                                                                                                                                              |  |  |  |
| Proposed Salary                                   | : | BDT 5,000                                                                                                                                                                                                                                                                                                                                                                                                              |  |  |  |
| Size of shop                                      | : | 10 ft x 12 ft= 120 square ft                                                                                                                                                                                                                                                                                                                                                                                           |  |  |  |
| Security of the shop                              | : | -                                                                                                                                                                                                                                                                                                                                                                                                                      |  |  |  |
| Implementation                                    | : | <ul> <li>The business is planned to be scaled up by investment in existing goods like; Cow,Culf.</li> <li>Average % gain on sales.</li> <li>The business is operating by entrepreneur. Existing no employee.</li> <li>After getting equity fund no employee will be appointed.</li> <li>Entrepreneur is owner of the shop.</li> <li>Collects goods from ,Gazipur.</li> <li>Agreed grace period is 3 months.</li> </ul> |  |  |  |

| Investment Breakdown |          |            |         |     |            |         |          |
|----------------------|----------|------------|---------|-----|------------|---------|----------|
|                      | Proposed |            |         |     |            |         |          |
| Particulars          | Qty.     | Unit Price | Amount  | Qty | Unit Price | Amount  | Proposed |
|                      |          |            | (BDT)   |     |            | (BDT)   | Total    |
| Cow                  | 2        | 110000     | 220,000 | 1   | 100,000    | 100,000 | 320,000  |
| Claf                 | 2        | 30000      | 60,000  | 0   | 3,250      | 0       | 60,000   |
| Pigeon               | 100      | 400        | 40,000  | 0   | 0          | 0       | 40,000   |
| Feeds                | 0        | 660        | 0       | 1   |            |         |          |
|                      | 0        | 760        | 0       | 0   | 350        | 0       | 0        |
|                      | 0        | 55         | 0       | 0   | 10,000     | 0       | 0        |
|                      | 0        | 45         | 0       | 0   | 0          | 0       | 0        |
|                      | 0        | 3000       | 0       | 0   | 0          | 0       | 0        |
|                      | 0        | 5800       | 0       | 0   | 5,800      | 0       | 0        |
|                      | 0        | 2000       | 0       | 0   | 14,800     | 0       | 0        |
|                      | 0        | 10000      | 0       | 0   | 3,100      | 0       | 0        |
| Security             | 0        | 3400       | 0       | 0   | 3,400      | 0       | 0        |
| Others               | 0        | 6520       | 0       | 0   | 0          | 0       | 0        |
| Total                | 104      | 0          | 320,000 | 2   | 0          | 100,000 | 420,000  |