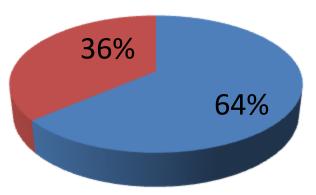

| Proposed Nobin Udyokta Business Info              |   |                                                                                                                                                                                                                                                                                                                                                       |  |  |  |  |
|---------------------------------------------------|---|-------------------------------------------------------------------------------------------------------------------------------------------------------------------------------------------------------------------------------------------------------------------------------------------------------------------------------------------------------|--|--|--|--|
| Business Name                                     | : | RIJAN AUTOPARTS                                                                                                                                                                                                                                                                                                                                       |  |  |  |  |
| Location                                          | : | Kawla, Dakshinkhan, Dhaka.                                                                                                                                                                                                                                                                                                                            |  |  |  |  |
| Total Investment in BDT                           | : | BDT 220,000/-                                                                                                                                                                                                                                                                                                                                         |  |  |  |  |
| Financing                                         | : | Self BDT 140,000/- (from existing business) 64%                                                                                                                                                                                                                                                                                                       |  |  |  |  |
|                                                   |   | Required Investment BDT 80,000/- (as equity) 36%                                                                                                                                                                                                                                                                                                      |  |  |  |  |
| Present salary/drawings from business (estimates) | : | BDT 5,000                                                                                                                                                                                                                                                                                                                                             |  |  |  |  |
| Proposed Salary                                   | : | BDT 5,000                                                                                                                                                                                                                                                                                                                                             |  |  |  |  |
| Size of shop                                      | : | 12 ft x 12 ft= 144square ft                                                                                                                                                                                                                                                                                                                           |  |  |  |  |
| Security of the shop                              | : | Own Shop                                                                                                                                                                                                                                                                                                                                              |  |  |  |  |
| Implementation                                    | : | <ul> <li>The business is planned to be scaled up by investment in existing goods like; Varieties Autoparts etc.</li> <li>Average 20 % gain on sales.</li> <li>The business is operating by entrepreneur. Existing two employee.</li> <li>The shop is owner .</li> <li>Collects goods from Tangi.</li> <li>Agreed grace period is 3 months.</li> </ul> |  |  |  |  |