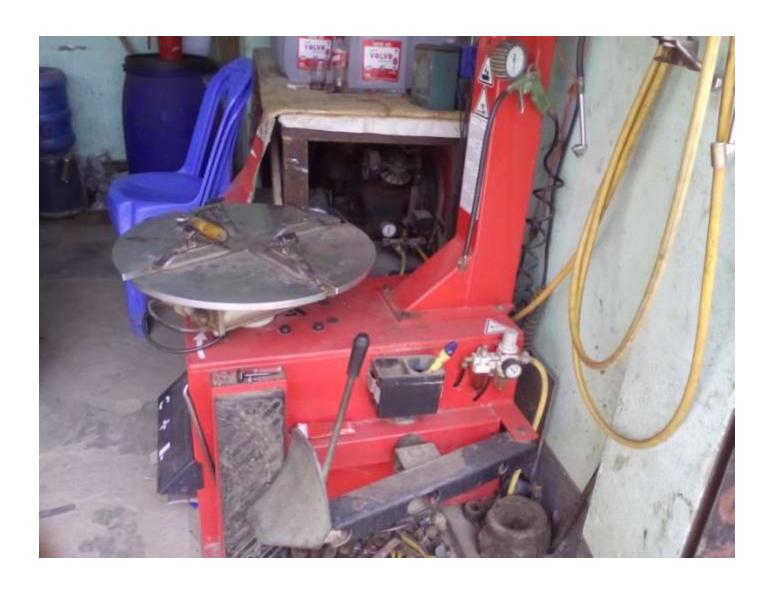

| Proposed Nobin Udyokta Business Info              |   |                                                                                                                                                                                                                                                                                                                                                       |  |  |  |  |
|---------------------------------------------------|---|-------------------------------------------------------------------------------------------------------------------------------------------------------------------------------------------------------------------------------------------------------------------------------------------------------------------------------------------------------|--|--|--|--|
| Business Name                                     | : | RIJAN AUTOPARTS                                                                                                                                                                                                                                                                                                                                       |  |  |  |  |
| Location                                          | : | Kawla, Dakshinkhan, Dhaka.                                                                                                                                                                                                                                                                                                                            |  |  |  |  |
| Total Investment in BDT                           | : | BDT 220,000/-                                                                                                                                                                                                                                                                                                                                         |  |  |  |  |
| Financing                                         | : | Self BDT 140,000/- (from existing business) 64%                                                                                                                                                                                                                                                                                                       |  |  |  |  |
|                                                   |   | Required Investment BDT 80,000/- (as equity) 36%                                                                                                                                                                                                                                                                                                      |  |  |  |  |
| Present salary/drawings from business (estimates) | : | BDT 5,000                                                                                                                                                                                                                                                                                                                                             |  |  |  |  |
| Proposed Salary                                   | : | BDT 5,000                                                                                                                                                                                                                                                                                                                                             |  |  |  |  |
| Size of shop                                      | : | 12 ft x 12 ft= 144square ft                                                                                                                                                                                                                                                                                                                           |  |  |  |  |
| Security of the shop                              | : | Own Shop                                                                                                                                                                                                                                                                                                                                              |  |  |  |  |
| Implementation                                    | : | <ul> <li>The business is planned to be scaled up by investment in existing goods like; Varieties Autoparts etc.</li> <li>Average 20 % gain on sales.</li> <li>The business is operating by entrepreneur. Existing two employee.</li> <li>The shop is owner .</li> <li>Collects goods from Tangi.</li> <li>Agreed grace period is 3 months.</li> </ul> |  |  |  |  |

|                 | Investment Breakdown |          |            |                 |          |          |            |         |  |  |  |  |
|-----------------|----------------------|----------|------------|-----------------|----------|----------|------------|---------|--|--|--|--|
| Doutioulous     |                      | Existing | 3          | Particulars     |          | Proposed |            |         |  |  |  |  |
| Particulars     | Quantity             | Price    | Unit Price |                 | Quantity | Price    | Unit Price | Total   |  |  |  |  |
| Ring            | 6                    | 830      | 4980       | Ring            | 12       | 830      | 9,960      | 14,940  |  |  |  |  |
| dram            | 6                    | 290      | 1740       | dram            | 12       | 290      | 3,480      | 5,220   |  |  |  |  |
| Pati            | 3                    | 2200     | 6600       | Pati            | 6        | 2200     | 13,200     | 19,800  |  |  |  |  |
| Motor           | 1                    | 10500    | 10500      | Motor           | 2        | 10500    | 21,000     | 31,500  |  |  |  |  |
| Break show      | 20                   | 90       | 1800       | Break show      | 40       | 90       | 3,600      | 5,400   |  |  |  |  |
| Gash Penium     | 7                    | 280      | 1960       | Gash Penium     | 12       | 280      | 3,360      | 5,320   |  |  |  |  |
| Horn            | 20                   | 40       | 800        | Horn            | 40       | 40       | 1,600      | 2,400   |  |  |  |  |
| Nut Bultu       | 1                    | 40000    | 40000      | Changer Machine |          |          |            | 40,000  |  |  |  |  |
| Changer Machine | 1                    | 40000    | 40000      | Air Machine     |          |          |            | 40,000  |  |  |  |  |
| Air Machine     | 1                    | 10000    | 10000      |                 |          |          | 0          | 10,000  |  |  |  |  |
| Others          |                      |          | 21620      | Others          |          |          | 23,800     | 45,420  |  |  |  |  |
| Total           |                      |          | 140,000    |                 |          |          | 80,000     | 220,000 |  |  |  |  |