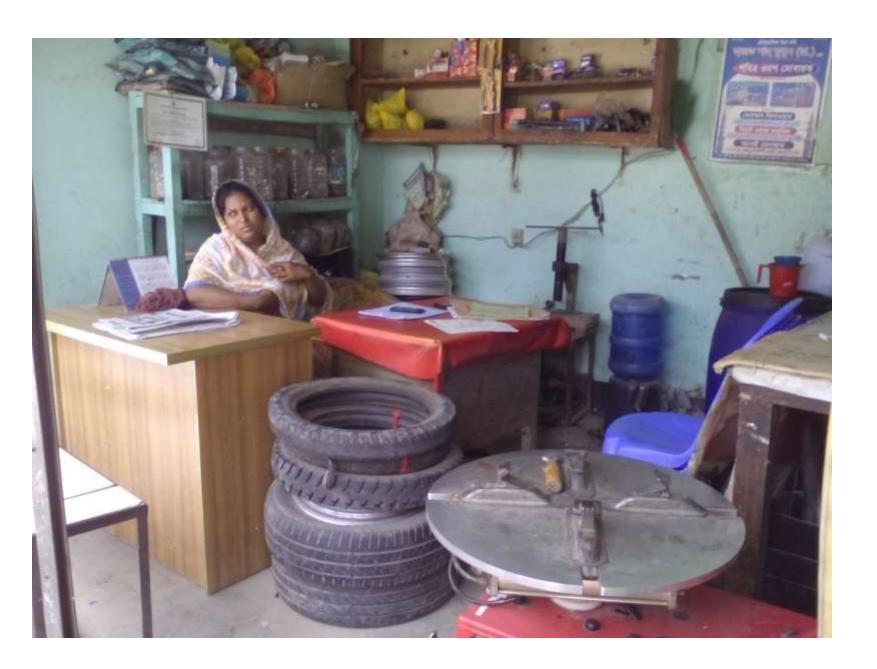

| Proposed Nobin Udyokta Business Info              |   |                                                                                                                                                                                                                                                                                                                                                       |  |  |  |  |
|---------------------------------------------------|---|-------------------------------------------------------------------------------------------------------------------------------------------------------------------------------------------------------------------------------------------------------------------------------------------------------------------------------------------------------|--|--|--|--|
| Business Name                                     | : | RIJAN AUTOPARTS                                                                                                                                                                                                                                                                                                                                       |  |  |  |  |
| Location                                          | : | Kawla, Dakshinkhan, Dhaka.                                                                                                                                                                                                                                                                                                                            |  |  |  |  |
| Total Investment in BDT                           | : | BDT 220,000/-                                                                                                                                                                                                                                                                                                                                         |  |  |  |  |
| Financing                                         | : | Self BDT 140,000/- (from existing business) 64%                                                                                                                                                                                                                                                                                                       |  |  |  |  |
|                                                   |   | Required Investment BDT 80,000/- (as equity) 36%                                                                                                                                                                                                                                                                                                      |  |  |  |  |
| Present salary/drawings from business (estimates) | : | BDT 5,000                                                                                                                                                                                                                                                                                                                                             |  |  |  |  |
| Proposed Salary                                   | : | BDT 5,000                                                                                                                                                                                                                                                                                                                                             |  |  |  |  |
| Size of shop                                      | : | 12 ft x 12 ft= 144square ft                                                                                                                                                                                                                                                                                                                           |  |  |  |  |
| Security of the shop                              | : | Own Shop                                                                                                                                                                                                                                                                                                                                              |  |  |  |  |
| Implementation                                    | : | <ul> <li>The business is planned to be scaled up by investment in existing goods like; Varieties Autoparts etc.</li> <li>Average 20 % gain on sales.</li> <li>The business is operating by entrepreneur. Existing two employee.</li> <li>The shop is owner .</li> <li>Collects goods from Tangi.</li> <li>Agreed grace period is 3 months.</li> </ul> |  |  |  |  |