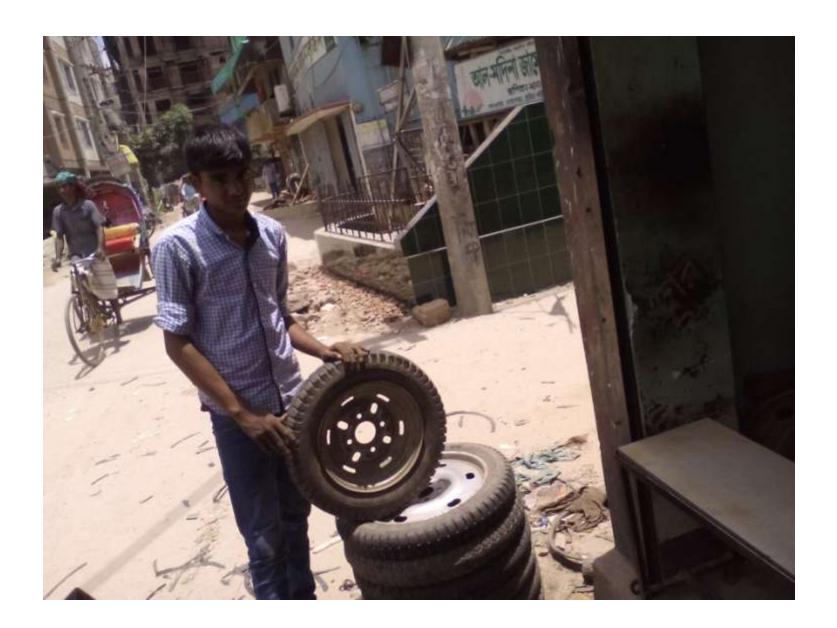

| Proposed Nobin Udyokta Business Info              |   |                                                                                                                                                                                                                                                                                                                                                       |  |  |  |  |
|---------------------------------------------------|---|-------------------------------------------------------------------------------------------------------------------------------------------------------------------------------------------------------------------------------------------------------------------------------------------------------------------------------------------------------|--|--|--|--|
| Business Name                                     | : | RIJAN AUTOPARTS                                                                                                                                                                                                                                                                                                                                       |  |  |  |  |
| Location                                          | : | Kawla, Dakshinkhan, Dhaka.                                                                                                                                                                                                                                                                                                                            |  |  |  |  |
| Total Investment in BDT                           | : | BDT 220,000/-                                                                                                                                                                                                                                                                                                                                         |  |  |  |  |
| Financing                                         | : | Self BDT 140,000/- (from existing business) 64%                                                                                                                                                                                                                                                                                                       |  |  |  |  |
|                                                   |   | Required Investment BDT 80,000/- (as equity) 36%                                                                                                                                                                                                                                                                                                      |  |  |  |  |
| Present salary/drawings from business (estimates) | : | BDT 5,000                                                                                                                                                                                                                                                                                                                                             |  |  |  |  |
| Proposed Salary                                   | : | BDT 5,000                                                                                                                                                                                                                                                                                                                                             |  |  |  |  |
| Size of shop                                      | : | 12 ft x 12 ft= 144square ft                                                                                                                                                                                                                                                                                                                           |  |  |  |  |
| Security of the shop                              | : | Own Shop                                                                                                                                                                                                                                                                                                                                              |  |  |  |  |
| Implementation                                    | : | <ul> <li>The business is planned to be scaled up by investment in existing goods like; Varieties Autoparts etc.</li> <li>Average 20 % gain on sales.</li> <li>The business is operating by entrepreneur. Existing two employee.</li> <li>The shop is owner .</li> <li>Collects goods from Tangi.</li> <li>Agreed grace period is 3 months.</li> </ul> |  |  |  |  |