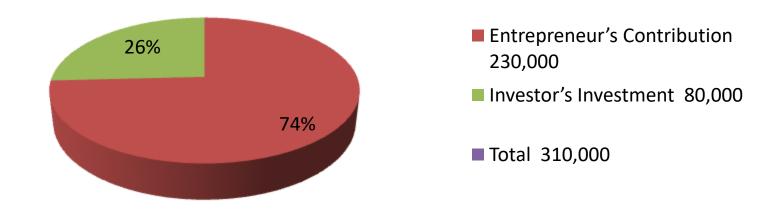

| Proposed Nobin Udyokta Business Info              |   |                                                                                                                                                                                                                                                                                                                                                        |  |  |  |
|---------------------------------------------------|---|--------------------------------------------------------------------------------------------------------------------------------------------------------------------------------------------------------------------------------------------------------------------------------------------------------------------------------------------------------|--|--|--|
| Business Name                                     | : | AI AMIN DAIRY FARM                                                                                                                                                                                                                                                                                                                                     |  |  |  |
| Location                                          | : | Kamar khara,Sharnogram,Tongibari Munshiganj                                                                                                                                                                                                                                                                                                            |  |  |  |
| Total Investment in BDT                           | : | BDT 3,10,000/-                                                                                                                                                                                                                                                                                                                                         |  |  |  |
| Financing                                         | : | Self BDT 2,30,000(from existing business) 74 %                                                                                                                                                                                                                                                                                                         |  |  |  |
|                                                   |   | Required Investment BDT 80,000(as equity) 26 %                                                                                                                                                                                                                                                                                                         |  |  |  |
| Present salary/drawings from business (estimates) | : | BDT 5,000                                                                                                                                                                                                                                                                                                                                              |  |  |  |
| Proposed Salary                                   | : | BDT 5,000                                                                                                                                                                                                                                                                                                                                              |  |  |  |
| Size of shop                                      | : | 12 ft x 10 ft= 120 square ft                                                                                                                                                                                                                                                                                                                           |  |  |  |
| Security of the shop                              | : | Nil                                                                                                                                                                                                                                                                                                                                                    |  |  |  |
| Implementation                                    | : | <ul> <li>The business is planned to be scaled up by investment in existing goods like; Cow</li> <li>Average 08-09 gain on sale.</li> <li>The business is operating by entrepreneur. Existing no employee.</li> <li>He is doing his business in own place.</li> <li>Collects goods from Mukterpur.</li> <li>Agreed grace period is 3 months.</li> </ul> |  |  |  |