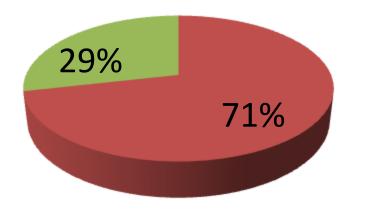

| Proposed Nobin Udyokta Business Info                 |   |                                                                                                                                                                                                                                                                                                                                |  |  |  |
|------------------------------------------------------|---|--------------------------------------------------------------------------------------------------------------------------------------------------------------------------------------------------------------------------------------------------------------------------------------------------------------------------------|--|--|--|
| Business Name                                        | : | JOYNAL DAIRY FARM                                                                                                                                                                                                                                                                                                              |  |  |  |
| Location                                             | : | Purbo Akchail, Keranigonj, Dhaka                                                                                                                                                                                                                                                                                               |  |  |  |
| Total Investment in BDT                              | : | BDT 280,000/-                                                                                                                                                                                                                                                                                                                  |  |  |  |
| Financing                                            | : | Self BDT 200,000/-(from existing business) 71%                                                                                                                                                                                                                                                                                 |  |  |  |
|                                                      |   | Required Investment BDT 80,000/-(as equity) 29%                                                                                                                                                                                                                                                                                |  |  |  |
| Present salary/drawings<br>from business (estimates) | : | BDT 5,000/-                                                                                                                                                                                                                                                                                                                    |  |  |  |
| Proposed Salary                                      | : | BDT 5,000/-                                                                                                                                                                                                                                                                                                                    |  |  |  |
| Size of shop                                         | : | 15 ft x 10 ft= 150 square ft                                                                                                                                                                                                                                                                                                   |  |  |  |
| Implementation                                       | : | <ul> <li>He has three ox and one calf in his farm.</li> <li>Average daily milk production is 9 liter and milk price is BDT 50.</li> <li>The business is operating by entrepreneur. Existing no employees.</li> <li>Collects goods from Bogra.</li> <li>The farm is owned.</li> <li>Agreed grace period is 3 months.</li> </ul> |  |  |  |

| Investment Breakdown |       |        |          |                        |        |        |         |
|----------------------|-------|--------|----------|------------------------|--------|--------|---------|
|                      | Exist | ing    | Proposed |                        |        |        |         |
| Particulars          | Qty.  | Unit   | Amount   | Qty Unit Amount Propos |        |        |         |
|                      |       | Price  | (BDT)    |                        | Price  | (BDT)  | Total   |
| Ox                   | 3     | 50000  | 150,000  | 0                      | 0      | 0      | 150,000 |
| Calf                 | 1     | 50000  | 50,000   | 0                      | 0      | 0      | 50,000  |
| Cow                  | 0     | 0      | 0        | 1                      | 80000  | 80,000 | 80,000  |
| Total                | 4     | 100000 | 200,000  | 1                      | 80,000 | 80,000 | 280,000 |