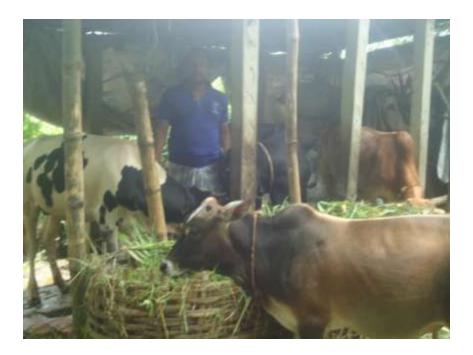

| Proposed Nobin Udyokta Business Info                 |   |                                                                                                                                                                                                                                                                                                                                |  |  |  |
|------------------------------------------------------|---|--------------------------------------------------------------------------------------------------------------------------------------------------------------------------------------------------------------------------------------------------------------------------------------------------------------------------------|--|--|--|
| Business Name                                        | : | JOYNAL DAIRY FARM                                                                                                                                                                                                                                                                                                              |  |  |  |
| Location                                             | : | Purbo Akchail, Keranigonj, Dhaka                                                                                                                                                                                                                                                                                               |  |  |  |
| Total Investment in BDT                              | : | BDT 280,000/-                                                                                                                                                                                                                                                                                                                  |  |  |  |
| Financing                                            | : | Self BDT 200,000/-(from existing business) 71%                                                                                                                                                                                                                                                                                 |  |  |  |
|                                                      |   | Required Investment BDT 80,000/-(as equity) 29%                                                                                                                                                                                                                                                                                |  |  |  |
| Present salary/drawings<br>from business (estimates) | : | BDT 5,000/-                                                                                                                                                                                                                                                                                                                    |  |  |  |
| Proposed Salary                                      | : | BDT 5,000/-                                                                                                                                                                                                                                                                                                                    |  |  |  |
| Size of shop                                         | : | 15 ft x 10 ft= 150 square ft                                                                                                                                                                                                                                                                                                   |  |  |  |
| Implementation                                       | : | <ul> <li>He has three ox and one calf in his farm.</li> <li>Average daily milk production is 9 liter and milk price is BDT 50.</li> <li>The business is operating by entrepreneur. Existing no employees.</li> <li>Collects goods from Bogra.</li> <li>The farm is owned.</li> <li>Agreed grace period is 3 months.</li> </ul> |  |  |  |