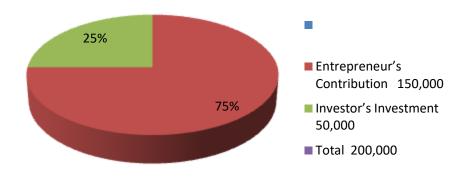

| Proposed Nobin Udyokta Business Info                 |   |                                                                                                                                                                                                                                                         |  |  |  |
|------------------------------------------------------|---|---------------------------------------------------------------------------------------------------------------------------------------------------------------------------------------------------------------------------------------------------------|--|--|--|
| Business Name                                        | : | SINTHIYA KHAMAR                                                                                                                                                                                                                                         |  |  |  |
| Location                                             | : | Kumarbarilla, Nawabgonj,Dhaka                                                                                                                                                                                                                           |  |  |  |
| Total Investment in BDT                              | : | BDT 200,000/-                                                                                                                                                                                                                                           |  |  |  |
| Financing                                            | : | Self BDT 150,000/- (from existing business) 75%<br>Required Investment BDT 50,000/- (as equity) 25%                                                                                                                                                     |  |  |  |
| Present salary/drawings<br>from business (estimates) | : | BDT 5,000                                                                                                                                                                                                                                               |  |  |  |
| Proposed Salary                                      | : | BDT 5,000                                                                                                                                                                                                                                               |  |  |  |
| Size of shop                                         | : | 15 ft x 10 ft= 150 square ft                                                                                                                                                                                                                            |  |  |  |
| Implementation                                       | : | <ul> <li>He has 1 ox in his farm.</li> <li>The business is operating by entrepreneur. Existing no employee.</li> <li>The farm is owned.</li> <li>Collects goods from Shivrampur &amp; Joypara Hat.</li> <li>Agreed grace period is 3 months.</li> </ul> |  |  |  |