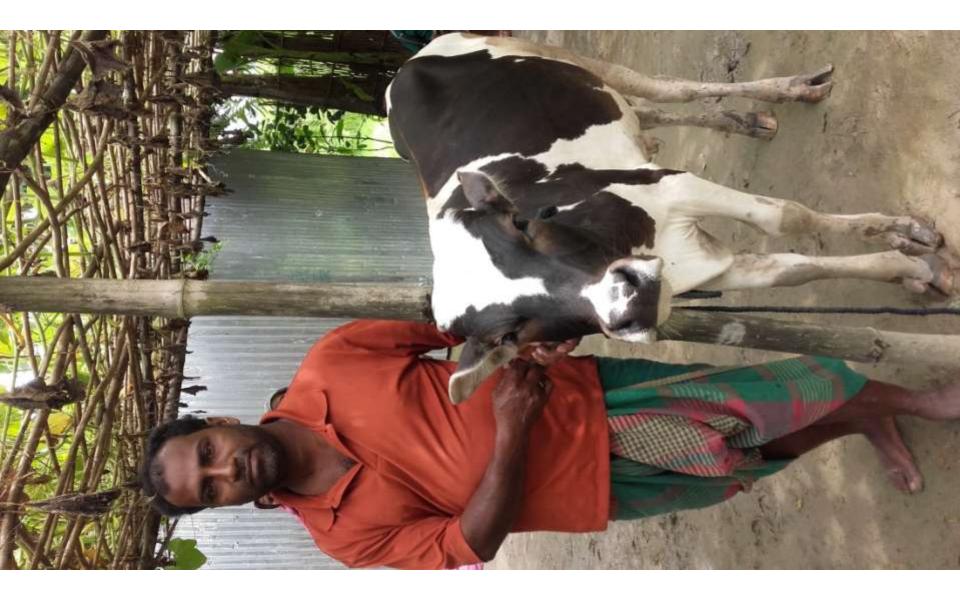

|              |              |              |  |  |  |  |
| 2.3  | Investment Pay Back (Including<br>Ownership Tr. Fee) | 20000        | 20000        | 20000        |  |  |  |  |
|      | Total Cash Outflow                                   | 70,000       | 20,000       | 20,000       |  |  |  |  |
| 3    | Net Cash Surplus                                     | 86,800       | 178,940      | 276,687      |  |  |  |  |



# Strength

Employment: Self: 01 Family:0 Others:0 Experience & Skill : 15 Years Quality goods & services; Skill and experience;

## WEAKNESS

Lack of Capital/Investment

# **O**<sub>PPORTUNITIES</sub>

Huge demand in the community Location of farm: kumarbarilla, Dhaka; Regular customers;

#### **T**<sub>HREATS</sub>

Theft Fire Political unrest







# **FAMILY PICTURE**