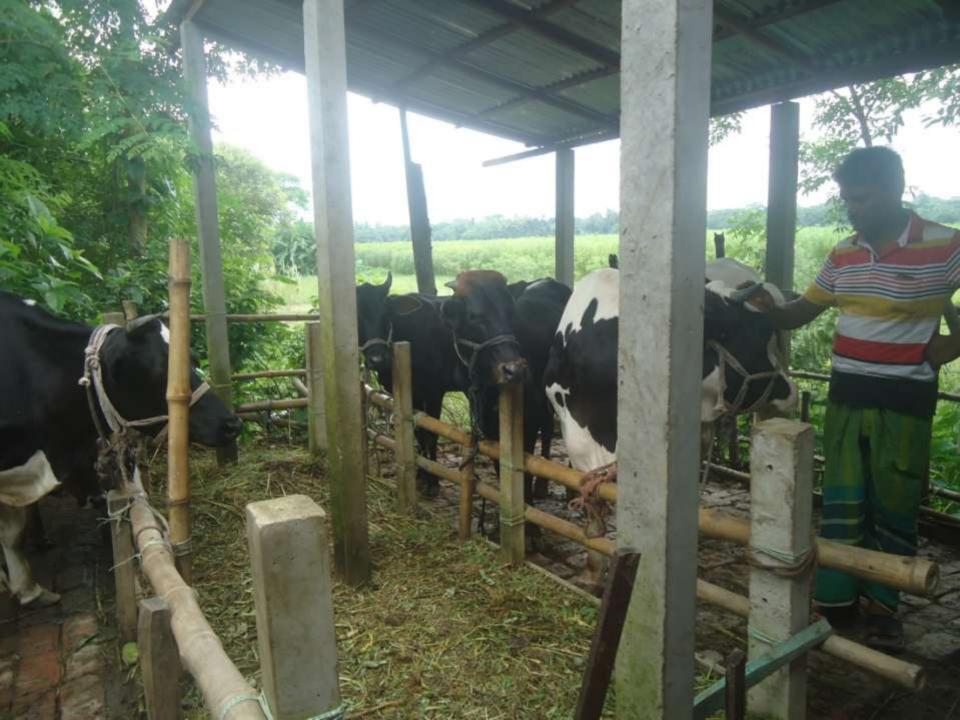

| Proposed Nobin Udyokta Business Info                 |   |                                                                                                                                                                                                                                                                             |  |  |  |
|------------------------------------------------------|---|-----------------------------------------------------------------------------------------------------------------------------------------------------------------------------------------------------------------------------------------------------------------------------|--|--|--|
| Business Name                                        | : | DELOAR DAIRY FARM                                                                                                                                                                                                                                                           |  |  |  |
| Location                                             | : | Chak aowna, Nawabgonj                                                                                                                                                                                                                                                       |  |  |  |
| Total Investment in BDT                              | : | BDT 5,20,000/-                                                                                                                                                                                                                                                              |  |  |  |
| Financing                                            | : | Self BDT 4,40,000/- (from existing business) 84%                                                                                                                                                                                                                            |  |  |  |
|                                                      |   | Required Investment BDT 80,000/- (as equity) 16%                                                                                                                                                                                                                            |  |  |  |
| Present salary/drawings<br>from business (estimates) | : | BDT 5,000                                                                                                                                                                                                                                                                   |  |  |  |
| Proposed Salary                                      | : | BDT 5,000                                                                                                                                                                                                                                                                   |  |  |  |
| Size of shop                                         | : | 20 ft x 10 ft= 200 square ft                                                                                                                                                                                                                                                |  |  |  |
| Implementation                                       | : | <ul> <li>He has 3 Cow, 1 ox &amp; 1 calf in his farm.</li> <li>The business is operating by entrepreneur. Existing no employee.</li> <li>The farm is owned.</li> <li>Collects goods from Shivrampur &amp; Joypara Hat.</li> <li>Agreed grace period is 3 months.</li> </ul> |  |  |  |

| Investment Breakdown |                                         |          |          |   |          |        |          |  |
|----------------------|-----------------------------------------|----------|----------|---|----------|--------|----------|--|
| Existing             |                                         |          |          |   | Proposed |        |          |  |
| Particulars          | Particulars Qty. Unit Price Amount Qty. |          |          |   |          | Amount | Proposed |  |
|                      |                                         |          | (BDT)    |   | Price    | (BDT)  | Total    |  |
| Cow                  | 3                                       | 1,00,000 | 3,00,000 | 1 | 80,000   | 80,000 | 3,80,000 |  |
| Ox                   | 1                                       | 60,000   | 60,000   |   |          |        | 60,000   |  |
| Calf                 | 2                                       | 40,000   | 80,000   |   |          |        | 80,000   |  |
| Total                |                                         |          | 4,40,000 |   |          | 80,000 | 5,20,000 |  |