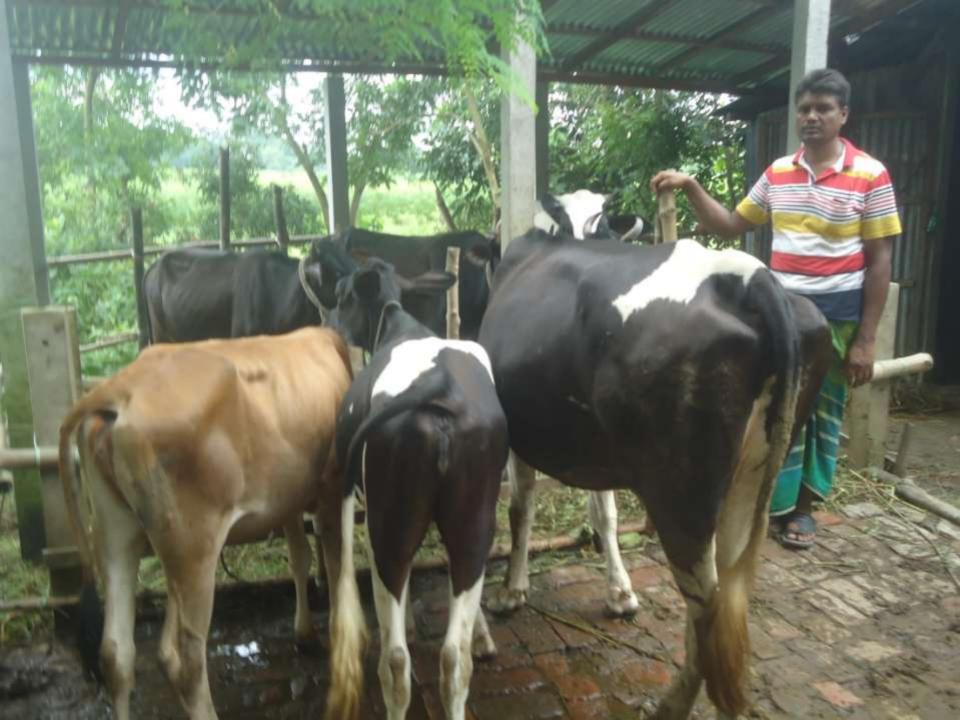

| Proposed Nobin Udyokta Business Info                 |   |                                                                                                                                                                                                                                                                             |  |  |  |
|------------------------------------------------------|---|-----------------------------------------------------------------------------------------------------------------------------------------------------------------------------------------------------------------------------------------------------------------------------|--|--|--|
| Business Name                                        | : | DELOAR DAIRY FARM                                                                                                                                                                                                                                                           |  |  |  |
| Location                                             | : | Chak aowna, Nawabgonj                                                                                                                                                                                                                                                       |  |  |  |
| Total Investment in BDT                              | : | BDT 5,20,000/-                                                                                                                                                                                                                                                              |  |  |  |
| Financing                                            | : | Self BDT 4,40,000/- (from existing business) 84%                                                                                                                                                                                                                            |  |  |  |
|                                                      |   | Required Investment BDT 80,000/- (as equity) 16%                                                                                                                                                                                                                            |  |  |  |
| Present salary/drawings<br>from business (estimates) | : | BDT 5,000                                                                                                                                                                                                                                                                   |  |  |  |
| Proposed Salary                                      | : | BDT 5,000                                                                                                                                                                                                                                                                   |  |  |  |
| Size of shop                                         | : | 20 ft x 10 ft= 200 square ft                                                                                                                                                                                                                                                |  |  |  |
| Implementation                                       | : | <ul> <li>He has 3 Cow, 1 ox &amp; 1 calf in his farm.</li> <li>The business is operating by entrepreneur. Existing no employee.</li> <li>The farm is owned.</li> <li>Collects goods from Shivrampur &amp; Joypara Hat.</li> <li>Agreed grace period is 3 months.</li> </ul> |  |  |  |

| Investment Breakdown |                                         |          |          |   |          |        |          |  |
|----------------------|-----------------------------------------|----------|----------|---|----------|--------|----------|--|
| Existing             |                                         |          |          |   | Proposed |        |          |  |
| Particulars          | Particulars Qty. Unit Price Amount Qty. |          |          |   |          | Amount | Proposed |  |
|                      |                                         |          | (BDT)    |   | Price    | (BDT)  | Total    |  |
| Cow                  | 3                                       | 1,00,000 | 3,00,000 | 1 | 80,000   | 80,000 | 3,80,000 |  |
| Ox                   | 1                                       | 60,000   | 60,000   |   |          |        | 60,000   |  |
| Calf                 | 2                                       | 40,000   | 80,000   |   |          |        | 80,000   |  |
| Total                |                                         |          | 4,40,000 |   |          | 80,000 | 5,20,000 |  |