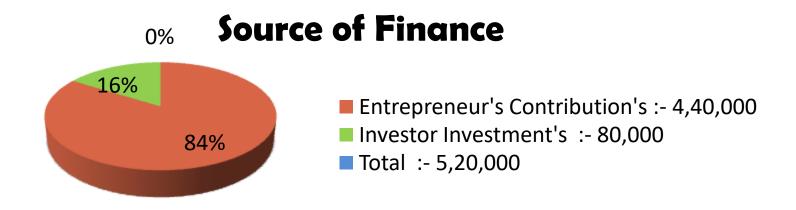

#### **Source of Finance**

| Financial Projection (BDT) |                                                              |        |                      |                      |          |
|----------------------------|--------------------------------------------------------------|--------|----------------------|----------------------|----------|
| Particular                 | ular Daily Monthly 1 <sup>st</sup> Year 2 <sup>nd</sup> Year |        | 2 <sup>nd</sup> Year | 3 <sup>rd</sup> Year |          |
| Revenue (sales)            |                                                              |        |                      |                      |          |
| Milk (16x60)               | 960                                                          | 28,800 | 3,45,600             | 3,62,800             | 3,81,024 |
| Total Sales (A)            | 960                                                          | 28,800 | 3,45,600             | 3,62,800             | 3,81,024 |
| Less. Variable Expense     |                                                              |        |                      |                      |          |
| Straw, Bran, Medicine etc  | 300                                                          | 9,000  | 1,08,000             | 1,13,400             | 1,19,070 |
| Total variable Expense (B) | 300                                                          | 9,000  | 1,08,000             | 1,13,400             | 1,19,070 |
| Contribution Margin (CM)   |                                                              |        |                      |                      |          |
| [C=(A-B)]                  | 660                                                          | 19,800 | 2,37,600             | 2,49,480             | 2,61,954 |
| Less. Fixed Expense        |                                                              |        |                      |                      |          |
| Mobile Bill                |                                                              | 400    | 4,800                | 4,800                | 4,800    |
| Salary (self)              |                                                              | 5,000  | 60,000               | 60,000               | 60,000   |
| Electricity Bill           |                                                              | 300    | 3,600                | 3,700                | 4,000    |
| Transportation             |                                                              | 1,000  | 12,000               | 12,000               | 12,000   |
| Total Fixed Cost           |                                                              | 6,700  | 80,400               | 80,500               | 80,800   |
| Net Profit (E) [C-D)       |                                                              | 13,100 | 1,57,200             | 1,68,980             | 1,81,154 |
| Investment Payback         |                                                              |        | 32,000               | 32,000               | 32,000   |