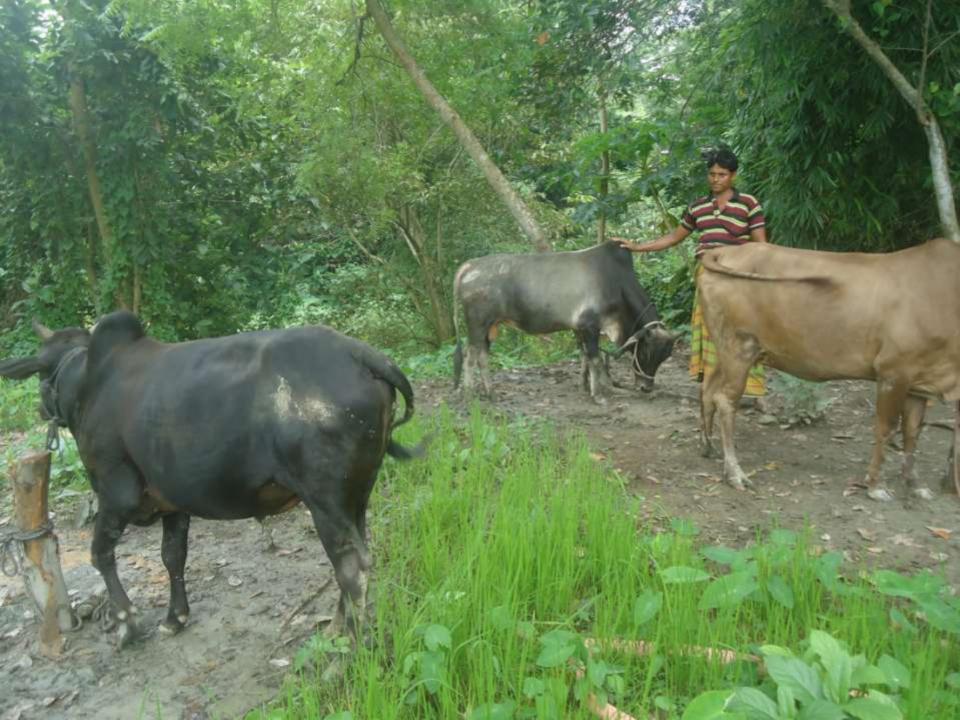

| Proposed Nobin Udyokta Business Info              |   |                                                                                                                                                                                                                                                                |  |  |  |
|---------------------------------------------------|---|----------------------------------------------------------------------------------------------------------------------------------------------------------------------------------------------------------------------------------------------------------------|--|--|--|
| Business Name                                     | : | ABUBAKOR DAIRY FARM                                                                                                                                                                                                                                            |  |  |  |
| Location                                          | : | East barha, Nawabgonj                                                                                                                                                                                                                                          |  |  |  |
| Total Investment in BDT                           | : | BDT 3,00,000/-                                                                                                                                                                                                                                                 |  |  |  |
| Financing                                         | : | Self BDT 2,20,000/- (from existing business) 73% Required Investment BDT 80,000/- (as equity) 27%                                                                                                                                                              |  |  |  |
| Present salary/drawings from business (estimates) | : | BDT 5,000                                                                                                                                                                                                                                                      |  |  |  |
| Proposed Salary                                   | : | BDT 5,000                                                                                                                                                                                                                                                      |  |  |  |
| Size of shop                                      | : | 20 ft x 10 ft= 200 square ft                                                                                                                                                                                                                                   |  |  |  |
| Implementation                                    | : | <ul> <li>He has 1 Cow, 2 ox in his farm.</li> <li>The business is operating by entrepreneur. Existing no employee.</li> <li>The farm is owned.</li> <li>Collects goods from Shivrampur &amp; Joypara Hat.</li> <li>Agreed grace period is 3 months.</li> </ul> |  |  |  |