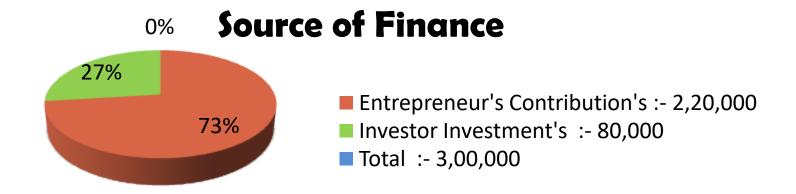

| Proposed Nobin Udyokta Business Info              |   |                                                                                                                                                                                                                                                                |  |  |  |
|---------------------------------------------------|---|----------------------------------------------------------------------------------------------------------------------------------------------------------------------------------------------------------------------------------------------------------------|--|--|--|
| Business Name                                     | : | ABUBAKOR DAIRY FARM                                                                                                                                                                                                                                            |  |  |  |
| Location                                          | : | East barha, Nawabgonj                                                                                                                                                                                                                                          |  |  |  |
| Total Investment in BDT                           | : | BDT 3,00,000/-                                                                                                                                                                                                                                                 |  |  |  |
| Financing                                         | : | Self BDT 2,20,000/- (from existing business) 73% Required Investment BDT 80,000/- (as equity) 27%                                                                                                                                                              |  |  |  |
| Present salary/drawings from business (estimates) | : | BDT 5,000                                                                                                                                                                                                                                                      |  |  |  |
| Proposed Salary                                   | : | BDT 5,000                                                                                                                                                                                                                                                      |  |  |  |
| Size of shop                                      | : | 20 ft x 10 ft= 200 square ft                                                                                                                                                                                                                                   |  |  |  |
| Implementation                                    | : | <ul> <li>He has 1 Cow, 2 ox in his farm.</li> <li>The business is operating by entrepreneur. Existing no employee.</li> <li>The farm is owned.</li> <li>Collects goods from Shivrampur &amp; Joypara Hat.</li> <li>Agreed grace period is 3 months.</li> </ul> |  |  |  |

**Source of Finance** 

| Financial Projection (BDT) |       |         |                      |                      |                      |  |
|----------------------------|-------|---------|----------------------|----------------------|----------------------|--|
| Particular                 | Daily | Monthly | 1 <sup>st</sup> Year | 2 <sup>nd</sup> Year | 3 <sup>rd</sup> Year |  |
| Revenue (sales)            |       |         |                      |                      |                      |  |
| Milk (16x60)               | 960   | 28,800  | 3,45,600             | 3,62,800             | 3,81,024             |  |
| Total Sales (A)            | 960   | 28,800  | 3,45,600             | 3,62,800             | 3,81,024             |  |
| Less. Variable Expense     |       |         |                      |                      |                      |  |
| Straw, Bran, Medicine etc  | 300   | 9,000   | 1,08,000             | 1,13,400             | 1,19,070             |  |
| Total variable Expense (B) | 300   | 9,000   | 1,08,000             | 1,13,400             | 1,19,070             |  |
| Contribution Margin (CM)   |       |         |                      |                      |                      |  |
| [C=(A-B)]                  | 660   | 19,800  | 2,37,600             | 2,49,480             | 2,61,954             |  |
| Less. Fixed Expense        |       |         |                      |                      |                      |  |
| Mobile Bill                |       | 400     | 4,800                | 4,800                | 4,800                |  |
| Salary (self)              |       | 5,000   | 60,000               | 60,000               | 60,000               |  |
| Electricity Bill           |       | 300     | 3,600                | 3,700                | 4,000                |  |
| Transportation             |       | 1,000   | 12,000               | 12,000               | 12,000               |  |
| Total Fixed Cost           |       | 6,700   | 80,400               | 80,500               | 80,800               |  |
| Net Profit (E) [C-D)       |       | 13,100  | 1,57,200             | 1,68,980             | 1,81,154             |  |
| Investment Payback         |       |         | 32,000               | 32,000               | 32,000               |  |