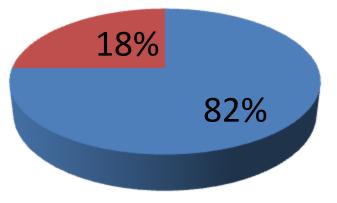

| Proposed Nobin Udyokta Business Info                 |   |                                                                                                                                                                                                                                                                                                                         |  |  |  |
|------------------------------------------------------|---|-------------------------------------------------------------------------------------------------------------------------------------------------------------------------------------------------------------------------------------------------------------------------------------------------------------------------|--|--|--|
| Business Name                                        | : | SHOHEL DAIRY FIRM                                                                                                                                                                                                                                                                                                       |  |  |  |
| Location                                             | : | Daniya para,Sirajdikhan,Munshigonj.                                                                                                                                                                                                                                                                                     |  |  |  |
| Total Investment in BDT                              | : | BDT 550,000/-                                                                                                                                                                                                                                                                                                           |  |  |  |
| Financing                                            | : | Self BDT 450,000/- (from existing business)82 %                                                                                                                                                                                                                                                                         |  |  |  |
|                                                      |   | Required Investment BDT 100,000/- (as equity) 18%                                                                                                                                                                                                                                                                       |  |  |  |
| Present salary/drawings<br>from business (estimates) | : | BDT 5,000/-                                                                                                                                                                                                                                                                                                             |  |  |  |
| Proposed Salary                                      | : | BDT 5,000/-                                                                                                                                                                                                                                                                                                             |  |  |  |
| Size of shop                                         | : | 20ft x 15 ft= 300 square ft                                                                                                                                                                                                                                                                                             |  |  |  |
| Security of the shop                                 | : | Nil                                                                                                                                                                                                                                                                                                                     |  |  |  |
| Implementation                                       | : | <ul> <li>The business is planned to be scaled up by investment in existing goods like; COW, CALF, MILK etc.</li> <li>Average 40% gain on sales.</li> <li>The business is operating by entrepreneur.</li> <li>The firm is won.</li> <li>Collects goods from BASAEL.</li> <li>Agreed grace period is 3 months.</li> </ul> |  |  |  |