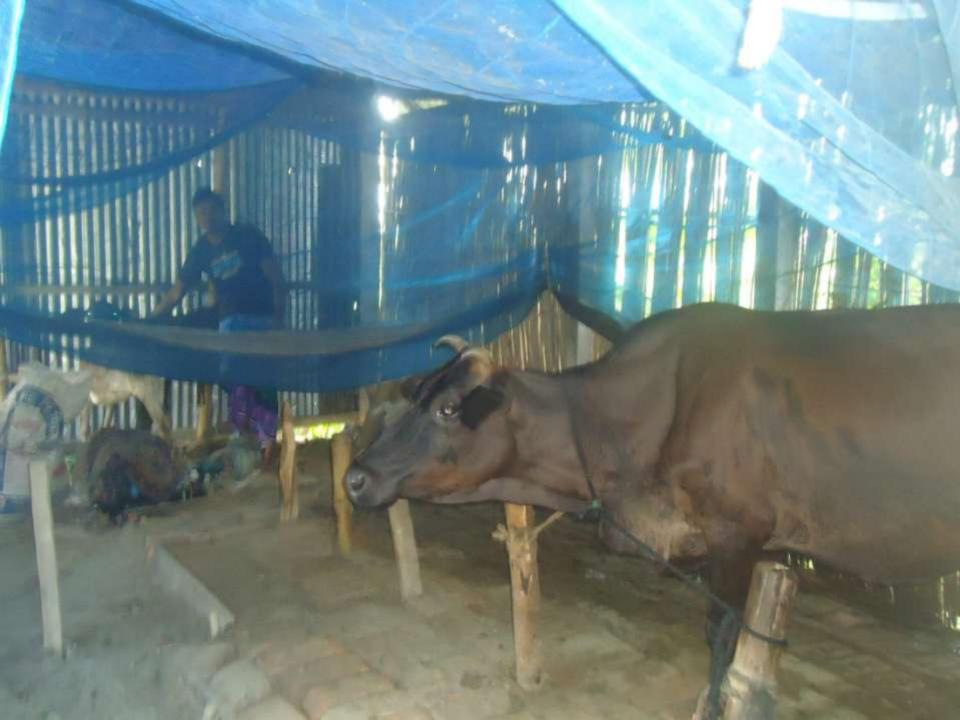

| Proposed Nobin Udyokta Business Info                 |   |                                                                                                                                                                                                                                                                                                                         |  |  |  |
|------------------------------------------------------|---|-------------------------------------------------------------------------------------------------------------------------------------------------------------------------------------------------------------------------------------------------------------------------------------------------------------------------|--|--|--|
| Business Name                                        | : | SHOHEL DAIRY FIRM                                                                                                                                                                                                                                                                                                       |  |  |  |
| Location                                             | : | Daniya para,Sirajdikhan,Munshigonj.                                                                                                                                                                                                                                                                                     |  |  |  |
| Total Investment in BDT                              | : | BDT 550,000/-                                                                                                                                                                                                                                                                                                           |  |  |  |
| Financing                                            | : | Self BDT 450,000/- (from existing business)82 %                                                                                                                                                                                                                                                                         |  |  |  |
|                                                      |   | Required Investment BDT 100,000/- (as equity) 18%                                                                                                                                                                                                                                                                       |  |  |  |
| Present salary/drawings<br>from business (estimates) | : | BDT 5,000/-                                                                                                                                                                                                                                                                                                             |  |  |  |
| Proposed Salary                                      | : | BDT 5,000/-                                                                                                                                                                                                                                                                                                             |  |  |  |
| Size of shop                                         | : | 20ft x 15 ft= 300 square ft                                                                                                                                                                                                                                                                                             |  |  |  |
| Security of the shop                                 | : | Nil                                                                                                                                                                                                                                                                                                                     |  |  |  |
| Implementation                                       | : | <ul> <li>The business is planned to be scaled up by investment in existing goods like; COW, CALF, MILK etc.</li> <li>Average 40% gain on sales.</li> <li>The business is operating by entrepreneur.</li> <li>The firm is won.</li> <li>Collects goods from BASAEL.</li> <li>Agreed grace period is 3 months.</li> </ul> |  |  |  |

| Existing Business (BDT)           |       |         |         |  |  |
|-----------------------------------|-------|---------|---------|--|--|
| Particular                        | Daily | Monthly | Yearly  |  |  |
| Revenue (sales)                   |       |         |         |  |  |
| COW, CALF, MILK etc.              | 1,000 | 30,000  | 360,000 |  |  |
|                                   |       |         |         |  |  |
| Total Sales (A)                   | 1,000 | 30,000  | 360,000 |  |  |
| Less. Variable Expense            |       |         |         |  |  |
| COW, CALF, MILK etc.              | 600   | 18,000  | 216,000 |  |  |
| Total variable Expense (B)        | 600   | 18,000  | 216,000 |  |  |
| Contribution Margin (CM) [C=(A-B) | 400   | 12,000  | 144,000 |  |  |
| Less. Fixed Expense               |       |         |         |  |  |
| Rent                              |       | 0       | 0       |  |  |
| Electricity Bill                  |       | 200     | 2,400   |  |  |
| Transportation                    |       | 0       | 0       |  |  |
| Salary(self)                      |       | 5,000   | 60,000  |  |  |
| Salary(sttaf)                     |       | 0       | 0       |  |  |
| Entertainment                     |       | 0       | 0       |  |  |
| Gird                              |       | 0       | 0       |  |  |
| Generator                         |       | 0       | 0       |  |  |
| Mobile bill                       |       | 200     | 2,400   |  |  |
| Total fixed Cost (D)              |       | 5,400   | 64,800  |  |  |
| Net Profit (E) [C-D)              |       | 6,600   | 79,200  |  |  |

| Investment Breakdown |          |            |         |             |          |            |         |          |
|----------------------|----------|------------|---------|-------------|----------|------------|---------|----------|
| Doutioulous          | Existing |            |         | Particulars | Proposed |            |         | Proposed |
| Particulars          | Quantity | Unit Price | Price   |             | Quantity | Unit Price | Price   | Total    |
| CALF                 | 02       | 25,000     | 50,000  |             |          |            |         | 50,000   |
| COW                  | 04       | 100,000    | 400,000 | cow         | 01       | 100,000    | 100,000 | 500,000  |
| Total                |          |            | 450,000 |             |          |            | 100,000 | 550,000  |