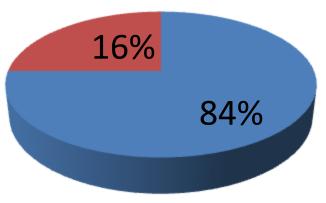

| Proposed Nobin Udyokta Business Info              |   |                                                                                                                                                                                                                                                                                                                                              |  |  |  |
|---------------------------------------------------|---|----------------------------------------------------------------------------------------------------------------------------------------------------------------------------------------------------------------------------------------------------------------------------------------------------------------------------------------------|--|--|--|
| Business Name                                     |   | SAIFUL ISLAM FURNITURE                                                                                                                                                                                                                                                                                                                       |  |  |  |
| Location                                          | : | Akota market, Siraj dikhan bazar, munshigonj.                                                                                                                                                                                                                                                                                                |  |  |  |
| Total Investment in BDT                           | : | BDT 435,000/-                                                                                                                                                                                                                                                                                                                                |  |  |  |
| Financing                                         | : | Self BDT 365,000/- (from existing business) 84%                                                                                                                                                                                                                                                                                              |  |  |  |
|                                                   |   | Required Investment BDT 70,000/- (as equity) 16%                                                                                                                                                                                                                                                                                             |  |  |  |
| Present salary/drawings from business (estimates) | : | BDT 5,000                                                                                                                                                                                                                                                                                                                                    |  |  |  |
| Proposed Salary                                   | : | BDT 5,000                                                                                                                                                                                                                                                                                                                                    |  |  |  |
| Size of shop                                      | : | 25 ft x 12 ft= 300 square ft                                                                                                                                                                                                                                                                                                                 |  |  |  |
| Security of the shop                              | : | BDT 100,000                                                                                                                                                                                                                                                                                                                                  |  |  |  |
| Implementation                                    |   | <ul> <li>The business is planned to be scaled up by investment in existing goods like; box bed, sofa set, weal drop etc.</li> <li>Average 20% gain on sales.</li> <li>The business is operating by entrepreneur.</li> <li>The shop is rented.</li> <li>Collects goods from sirajdikhan.</li> <li>Agreed grace period is 3 months.</li> </ul> |  |  |  |