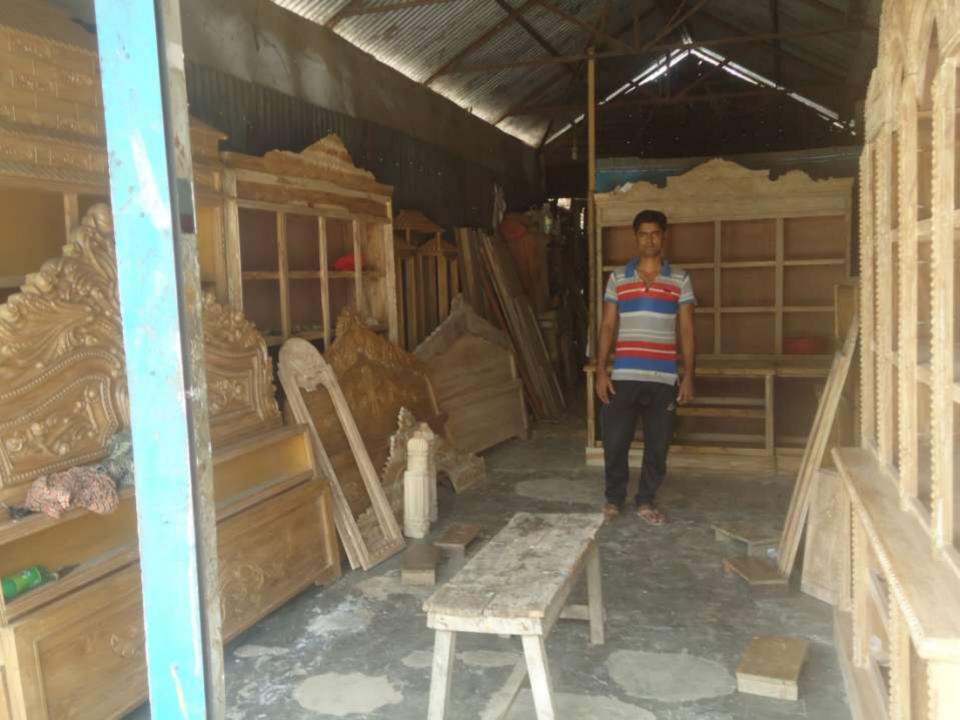

| Proposed Nobin Udyokta Business Info              |   |                                                                                                                                                                                                                                                                                                                                              |  |  |  |
|---------------------------------------------------|---|----------------------------------------------------------------------------------------------------------------------------------------------------------------------------------------------------------------------------------------------------------------------------------------------------------------------------------------------|--|--|--|
| Business Name                                     |   | SAIFUL ISLAM FURNITURE                                                                                                                                                                                                                                                                                                                       |  |  |  |
| Location                                          | : | Akota market, Siraj dikhan bazar, munshigonj.                                                                                                                                                                                                                                                                                                |  |  |  |
| Total Investment in BDT                           | : | BDT 435,000/-                                                                                                                                                                                                                                                                                                                                |  |  |  |
| Financing                                         | : | Self BDT 365,000/- (from existing business) 84%                                                                                                                                                                                                                                                                                              |  |  |  |
|                                                   |   | Required Investment BDT 70,000/- (as equity) 16%                                                                                                                                                                                                                                                                                             |  |  |  |
| Present salary/drawings from business (estimates) | : | BDT 5,000                                                                                                                                                                                                                                                                                                                                    |  |  |  |
| Proposed Salary                                   | : | BDT 5,000                                                                                                                                                                                                                                                                                                                                    |  |  |  |
| Size of shop                                      | : | 25 ft x 12 ft= 300 square ft                                                                                                                                                                                                                                                                                                                 |  |  |  |
| Security of the shop                              | : | BDT 100,000                                                                                                                                                                                                                                                                                                                                  |  |  |  |
| Implementation                                    |   | <ul> <li>The business is planned to be scaled up by investment in existing goods like; box bed, sofa set, weal drop etc.</li> <li>Average 20% gain on sales.</li> <li>The business is operating by entrepreneur.</li> <li>The shop is rented.</li> <li>Collects goods from sirajdikhan.</li> <li>Agreed grace period is 3 months.</li> </ul> |  |  |  |