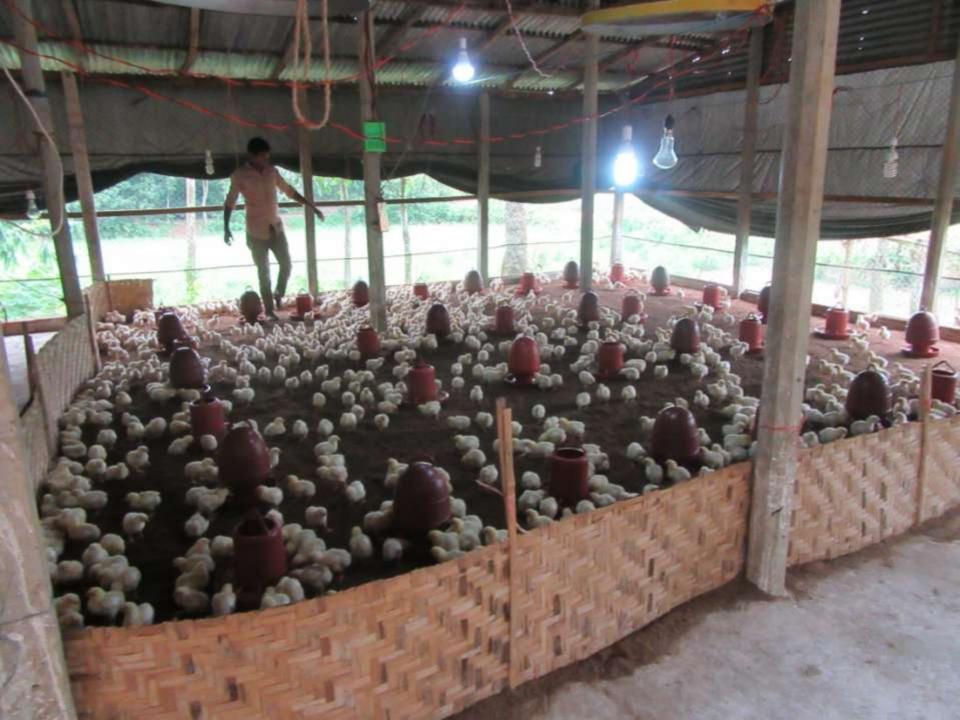

Pictures

| Proposed Nobin Udyokta Business Info                 |   |                                                                                                                                                                                                                                                                              |  |  |  |
|------------------------------------------------------|---|------------------------------------------------------------------------------------------------------------------------------------------------------------------------------------------------------------------------------------------------------------------------------|--|--|--|
| Business Name                                        | : | ROJINA POULTRY FARM                                                                                                                                                                                                                                                          |  |  |  |
| Location                                             | : | Gorgobindopur, Sokhipur, Tangail                                                                                                                                                                                                                                             |  |  |  |
| Total Investment in BDT                              | : | BDT 130,000/-                                                                                                                                                                                                                                                                |  |  |  |
| Financing                                            | : | Self BDT 80,000/-(from existing business) 62%<br>Required Investment BDT 50,000/-(as equity) 38%                                                                                                                                                                             |  |  |  |
| Present salary/drawings<br>from business (estimates) | : | BDT 5,000/-                                                                                                                                                                                                                                                                  |  |  |  |
| Proposed Salary                                      | : | BDT 5,000/-                                                                                                                                                                                                                                                                  |  |  |  |
| Size of shop                                         | : | 45 ft x 26 ft= 1170 square ft                                                                                                                                                                                                                                                |  |  |  |
| Implementation                                       | : | <ul> <li>Currently run a poultry farm.</li> <li>Average 15% gain on sales.</li> <li>The business is operating by entrepreneur. Existing no employees.</li> <li>Collects goods from Tangail.</li> <li>The farm is owned.</li> <li>Agreed grace period is 3 months.</li> </ul> |  |  |  |