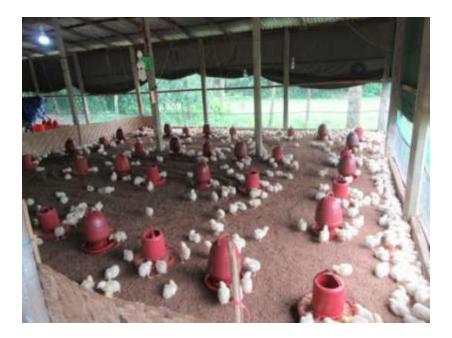

| Proposed Nobin Udyokta Business Info                 |   |                                                                                                                                                                                                                                                                              |  |  |  |
|------------------------------------------------------|---|------------------------------------------------------------------------------------------------------------------------------------------------------------------------------------------------------------------------------------------------------------------------------|--|--|--|
| Business Name                                        | : | ROJINA POULTRY FARM                                                                                                                                                                                                                                                          |  |  |  |
| Location                                             | : | Gorgobindopur, Sokhipur, Tangail                                                                                                                                                                                                                                             |  |  |  |
| Total Investment in BDT                              | : | BDT 130,000/-                                                                                                                                                                                                                                                                |  |  |  |
| Financing                                            | : | Self BDT 80,000/-(from existing business) 62%<br>Required Investment BDT 50,000/-(as equity) 38%                                                                                                                                                                             |  |  |  |
| Present salary/drawings<br>from business (estimates) | : | BDT 5,000/-                                                                                                                                                                                                                                                                  |  |  |  |
| Proposed Salary                                      | : | BDT 5,000/-                                                                                                                                                                                                                                                                  |  |  |  |
| Size of shop                                         | : | 45 ft x 26 ft= 1170 square ft                                                                                                                                                                                                                                                |  |  |  |
| Implementation                                       | : | <ul> <li>Currently run a poultry farm.</li> <li>Average 15% gain on sales.</li> <li>The business is operating by entrepreneur. Existing no employees.</li> <li>Collects goods from Tangail.</li> <li>The farm is owned.</li> <li>Agreed grace period is 3 months.</li> </ul> |  |  |  |

Pictures