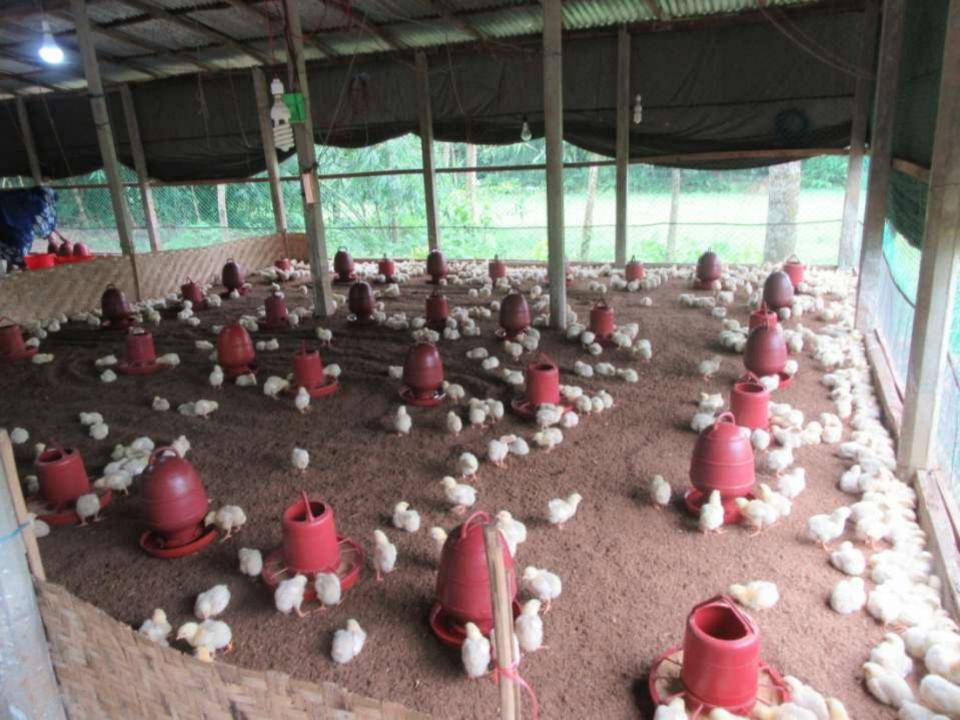

| Proposed Nobin Udyokta Business Info                 |   |                                                                                                                                                                                                                                                                              |  |  |  |
|------------------------------------------------------|---|------------------------------------------------------------------------------------------------------------------------------------------------------------------------------------------------------------------------------------------------------------------------------|--|--|--|
| Business Name                                        | : | ROJINA POULTRY FARM                                                                                                                                                                                                                                                          |  |  |  |
| Location                                             | : | Gorgobindopur, Sokhipur, Tangail                                                                                                                                                                                                                                             |  |  |  |
| Total Investment in BDT                              | : | BDT 130,000/-                                                                                                                                                                                                                                                                |  |  |  |
| Financing                                            | : | Self BDT 80,000/-(from existing business) 62%<br>Required Investment BDT 50,000/-(as equity) 38%                                                                                                                                                                             |  |  |  |
| Present salary/drawings<br>from business (estimates) | : | BDT 5,000/-                                                                                                                                                                                                                                                                  |  |  |  |
| Proposed Salary                                      | : | BDT 5,000/-                                                                                                                                                                                                                                                                  |  |  |  |
| Size of shop                                         | : | 45 ft x 26 ft= 1170 square ft                                                                                                                                                                                                                                                |  |  |  |
| Implementation                                       | : | <ul> <li>Currently run a poultry farm.</li> <li>Average 15% gain on sales.</li> <li>The business is operating by entrepreneur. Existing no employees.</li> <li>Collects goods from Tangail.</li> <li>The farm is owned.</li> <li>Agreed grace period is 3 months.</li> </ul> |  |  |  |

Pictures