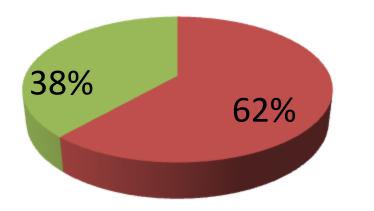

| Proposed Nobin Udyokta Business Info                 |   |                                                                                                                                                                                                                                                                              |  |  |  |
|------------------------------------------------------|---|------------------------------------------------------------------------------------------------------------------------------------------------------------------------------------------------------------------------------------------------------------------------------|--|--|--|
| Business Name                                        | : | ROJINA POULTRY FARM                                                                                                                                                                                                                                                          |  |  |  |
| Location                                             | : | Gorgobindopur, Sokhipur, Tangail                                                                                                                                                                                                                                             |  |  |  |
| Total Investment in BDT                              | : | BDT 130,000/-                                                                                                                                                                                                                                                                |  |  |  |
| Financing                                            | : | Self BDT 80,000/-(from existing business) 62%<br>Required Investment BDT 50,000/-(as equity) 38%                                                                                                                                                                             |  |  |  |
| Present salary/drawings<br>from business (estimates) | : | BDT 5,000/-                                                                                                                                                                                                                                                                  |  |  |  |
| Proposed Salary                                      | : | BDT 5,000/-                                                                                                                                                                                                                                                                  |  |  |  |
| Size of shop                                         | : | 45 ft x 26 ft= 1170 square ft                                                                                                                                                                                                                                                |  |  |  |
| Implementation                                       | : | <ul> <li>Currently run a poultry farm.</li> <li>Average 15% gain on sales.</li> <li>The business is operating by entrepreneur. Existing no employees.</li> <li>Collects goods from Tangail.</li> <li>The farm is owned.</li> <li>Agreed grace period is 3 months.</li> </ul> |  |  |  |