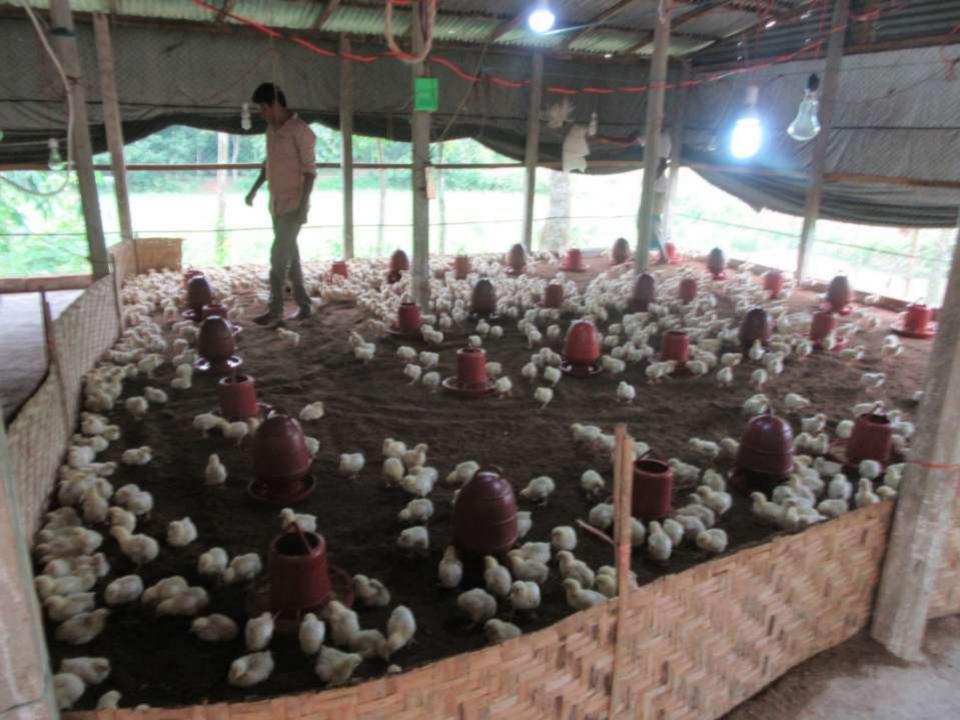

| Proposed Nobin Udyokta Business Info                 |   |                                                                                                                                                                                                                                                                              |  |  |  |
|------------------------------------------------------|---|------------------------------------------------------------------------------------------------------------------------------------------------------------------------------------------------------------------------------------------------------------------------------|--|--|--|
| Business Name                                        | : | ROJINA POULTRY FARM                                                                                                                                                                                                                                                          |  |  |  |
| Location                                             | : | Gorgobindopur, Sokhipur, Tangail                                                                                                                                                                                                                                             |  |  |  |
| Total Investment in BDT                              | : | BDT 130,000/-                                                                                                                                                                                                                                                                |  |  |  |
| Financing                                            | : | Self BDT 80,000/-(from existing business) 62%<br>Required Investment BDT 50,000/-(as equity) 38%                                                                                                                                                                             |  |  |  |
| Present salary/drawings<br>from business (estimates) | : | BDT 5,000/-                                                                                                                                                                                                                                                                  |  |  |  |
| Proposed Salary                                      | : | BDT 5,000/-                                                                                                                                                                                                                                                                  |  |  |  |
| Size of shop                                         | : | 45 ft x 26 ft= 1170 square ft                                                                                                                                                                                                                                                |  |  |  |
| Implementation                                       | : | <ul> <li>Currently run a poultry farm.</li> <li>Average 15% gain on sales.</li> <li>The business is operating by entrepreneur. Existing no employees.</li> <li>Collects goods from Tangail.</li> <li>The farm is owned.</li> <li>Agreed grace period is 3 months.</li> </ul> |  |  |  |

Pictures