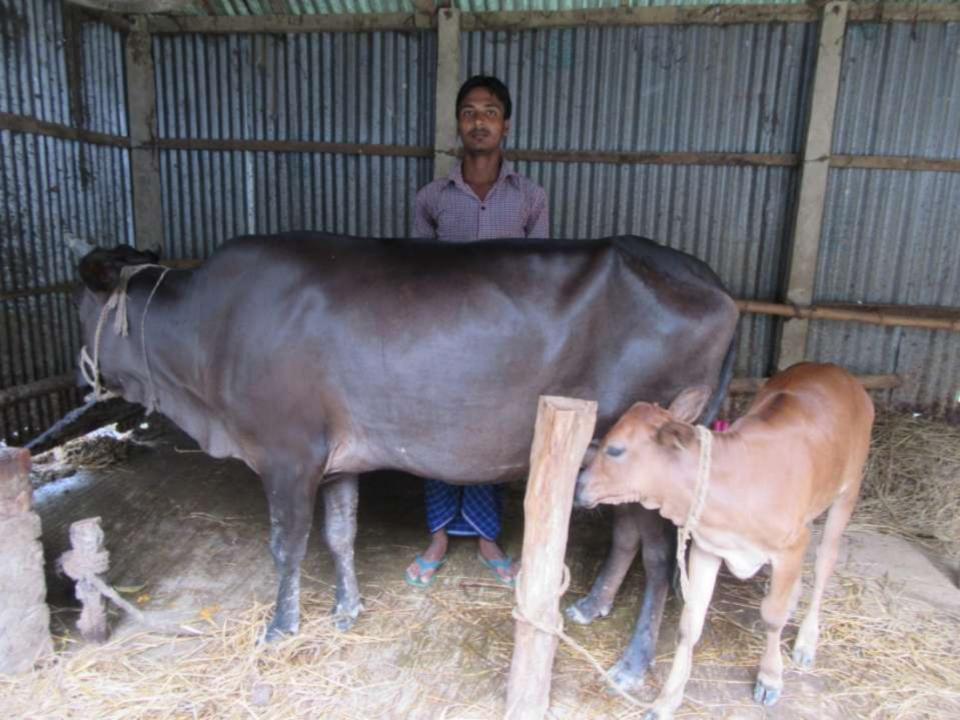

| Proposed Nobin Udyokta Business Info              |            |                                                                                                                                                                                                                                                                                                            |  |  |  |  |
|---------------------------------------------------|------------|------------------------------------------------------------------------------------------------------------------------------------------------------------------------------------------------------------------------------------------------------------------------------------------------------------|--|--|--|--|
| Business Name                                     | :          | RAJU DAIRY FARM                                                                                                                                                                                                                                                                                            |  |  |  |  |
| Location                                          | :          | Gor gobindopur, Sokhipur, Tangail                                                                                                                                                                                                                                                                          |  |  |  |  |
| Total Investment in BDT                           | :          | BDT 180,000/-                                                                                                                                                                                                                                                                                              |  |  |  |  |
| Financing                                         | :          | Self BDT 130,000/-(from existing business) 72% Required Investment BDT 50,000/-(as equity) 28%                                                                                                                                                                                                             |  |  |  |  |
| Present salary/drawings from business (estimates) | :          | BDT 5,000/-                                                                                                                                                                                                                                                                                                |  |  |  |  |
| Proposed Salary                                   | :          | BDT 5,000/-                                                                                                                                                                                                                                                                                                |  |  |  |  |
| Size of shop                                      | <b> </b> : | 28 ft x 10 ft= 280 square ft                                                                                                                                                                                                                                                                               |  |  |  |  |
| Implementation                                    | :          | <ul> <li>She has one cow and one calf in his farm.</li> <li>Average milk production is 7 liter in a day.</li> <li>The business is operating by entrepreneur. Existing no employees.</li> <li>Collects goods from Tangail.</li> <li>The farm is owned.</li> <li>Agreed grace period is 3 months.</li> </ul> |  |  |  |  |

| Investment Breakdown |                                 |        |         |          |          |        |         |  |
|----------------------|---------------------------------|--------|---------|----------|----------|--------|---------|--|
| Existing             |                                 |        |         | Proposed |          |        |         |  |
| Particulars          | Qty. Unit Amount Qty Unit Amoun |        |         | Amount   | Proposed |        |         |  |
|                      |                                 | Price  | (BDT)   |          | Price    | (BDT)  | Total   |  |
| Cow                  | 1                               | 90000  | 90,000  | 1        | 50000    | 50,000 | 140,000 |  |
| Calf                 | 1                               | 40000  | 40,000  | 0        | 0        | 0      | 40,000  |  |
| Total                | 2                               | 130000 | 130,000 | 1        | 50,000   | 50,000 | 180,000 |  |

# Pictures