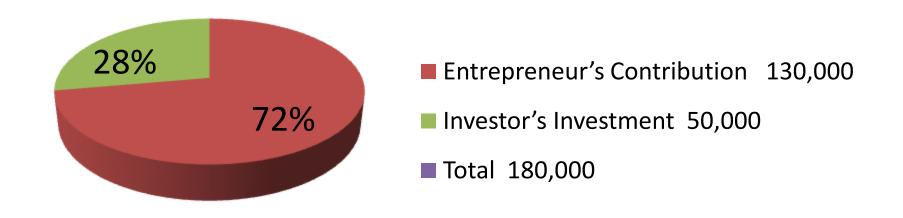

| Investment Breakdown |                                 |        |         |          |          |        |         |  |
|----------------------|---------------------------------|--------|---------|----------|----------|--------|---------|--|
| Existing             |                                 |        |         | Proposed |          |        |         |  |
| Particulars          | Qty. Unit Amount Qty Unit Amoun |        |         | Amount   | Proposed |        |         |  |
|                      |                                 | Price  | (BDT)   |          | Price    | (BDT)  | Total   |  |
| Cow                  | 1                               | 90000  | 90,000  | 1        | 50000    | 50,000 | 140,000 |  |
| Calf                 | 1                               | 40000  | 40,000  | 0        | 0        | 0      | 40,000  |  |
| Total                | 2                               | 130000 | 130,000 | 1        | 50,000   | 50,000 | 180,000 |  |