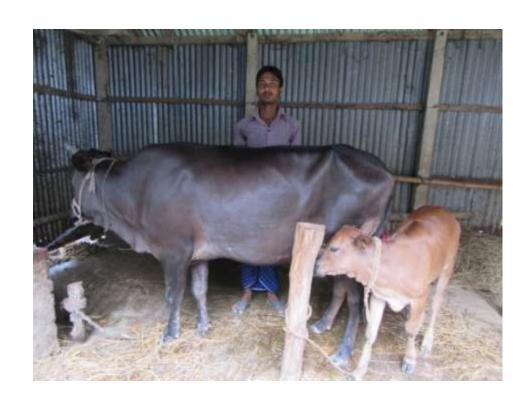

| Proposed Nobin Udyokta Business Info              |            |                                                                                                                                                                                                                                                                                                            |  |  |  |  |
|---------------------------------------------------|------------|------------------------------------------------------------------------------------------------------------------------------------------------------------------------------------------------------------------------------------------------------------------------------------------------------------|--|--|--|--|
| Business Name                                     | :          | RAJU DAIRY FARM                                                                                                                                                                                                                                                                                            |  |  |  |  |
| Location                                          | :          | Gor gobindopur, Sokhipur, Tangail                                                                                                                                                                                                                                                                          |  |  |  |  |
| Total Investment in BDT                           | :          | BDT 180,000/-                                                                                                                                                                                                                                                                                              |  |  |  |  |
| Financing                                         | :          | Self BDT 130,000/-(from existing business) 72% Required Investment BDT 50,000/-(as equity) 28%                                                                                                                                                                                                             |  |  |  |  |
| Present salary/drawings from business (estimates) | :          | BDT 5,000/-                                                                                                                                                                                                                                                                                                |  |  |  |  |
| Proposed Salary                                   | :          | BDT 5,000/-                                                                                                                                                                                                                                                                                                |  |  |  |  |
| Size of shop                                      | <b> </b> : | 28 ft x 10 ft= 280 square ft                                                                                                                                                                                                                                                                               |  |  |  |  |
| Implementation                                    | :          | <ul> <li>She has one cow and one calf in his farm.</li> <li>Average milk production is 7 liter in a day.</li> <li>The business is operating by entrepreneur. Existing no employees.</li> <li>Collects goods from Tangail.</li> <li>The farm is owned.</li> <li>Agreed grace period is 3 months.</li> </ul> |  |  |  |  |

| Investment Breakdown |                                 |        |         |          |          |        |         |  |
|----------------------|---------------------------------|--------|---------|----------|----------|--------|---------|--|
| Existing             |                                 |        |         | Proposed |          |        |         |  |
| Particulars          | Qty. Unit Amount Qty Unit Amoun |        |         | Amount   | Proposed |        |         |  |
|                      |                                 | Price  | (BDT)   |          | Price    | (BDT)  | Total   |  |
| Cow                  | 1                               | 90000  | 90,000  | 1        | 50000    | 50,000 | 140,000 |  |
| Calf                 | 1                               | 40000  | 40,000  | 0        | 0        | 0      | 40,000  |  |
| Total                | 2                               | 130000 | 130,000 | 1        | 50,000   | 50,000 | 180,000 |  |

# Pictures