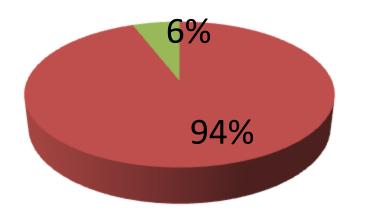

| Proposed Nobin Udyokta Business Info                 |   |                                                                                                                                                                                                                                                                        |  |  |  |  |
|------------------------------------------------------|---|------------------------------------------------------------------------------------------------------------------------------------------------------------------------------------------------------------------------------------------------------------------------|--|--|--|--|
| Business Name                                        | : | MS RIYAD ENTERPRISE                                                                                                                                                                                                                                                    |  |  |  |  |
| Location                                             | : | Jayda Market, Sokhipur, Tangail                                                                                                                                                                                                                                        |  |  |  |  |
| Total Investment in BDT                              | : | BDT 850,000/-                                                                                                                                                                                                                                                          |  |  |  |  |
| Financing                                            | : | Self BDT 800,000/-(from existing business) 94%<br>Required Investment BDT 50,000/-(as equity) 06%                                                                                                                                                                      |  |  |  |  |
| Present salary/drawings<br>from business (estimates) | : | BDT 5,000/-                                                                                                                                                                                                                                                            |  |  |  |  |
| Proposed Salary                                      | : | BDT 5,000/-                                                                                                                                                                                                                                                            |  |  |  |  |
| Size of shop                                         | : | 10 ft x 10 ft= 100 square ft                                                                                                                                                                                                                                           |  |  |  |  |
| Implementation                                       | : | <ul> <li>Layer and feed seller.</li> <li>Average 15% gain on sales.</li> <li>The business is operating by entrepreneur. Existing no employees.</li> <li>Collects goods from Tangail.</li> <li>The shop is rented.</li> <li>Agreed grace period is 3 months.</li> </ul> |  |  |  |  |