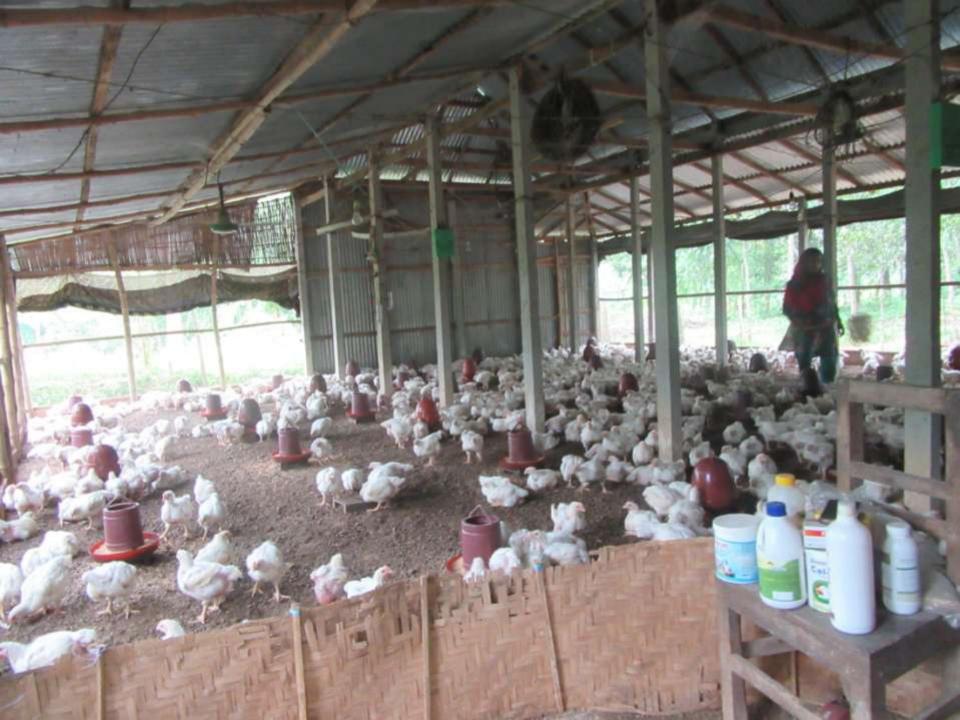

| Proposed Nobin Udyokta Business Info                 |   |                                                                                                                                                                                                                                                                              |  |  |  |  |
|------------------------------------------------------|---|------------------------------------------------------------------------------------------------------------------------------------------------------------------------------------------------------------------------------------------------------------------------------|--|--|--|--|
| Business Name                                        | : | ROJINA POULTRY FARM                                                                                                                                                                                                                                                          |  |  |  |  |
| Location                                             | : | Gasfield Chourasta, Sokhipur, Tangail                                                                                                                                                                                                                                        |  |  |  |  |
| Total Investment in BDT                              | : | BDT 140,000/-                                                                                                                                                                                                                                                                |  |  |  |  |
| Financing                                            | : | Self BDT 90,000/-(from existing business) 64%<br>Required Investment BDT 50,000/-(as equity) 36%                                                                                                                                                                             |  |  |  |  |
| Present salary/drawings<br>from business (estimates) | : | BDT 5,000/-                                                                                                                                                                                                                                                                  |  |  |  |  |
| Proposed Salary                                      | : | BDT 5,000/-                                                                                                                                                                                                                                                                  |  |  |  |  |
| Size of shop                                         | : | 34 ft x 32 ft= 1154 square ft                                                                                                                                                                                                                                                |  |  |  |  |
| Implementation                                       | : | <ul> <li>Currently run a poultry farm.</li> <li>Average 15% gain on sales.</li> <li>The business is operating by entrepreneur. Existing no employees.</li> <li>Collects goods from Tangail.</li> <li>The farm is owned.</li> <li>Agreed grace period is 3 months.</li> </ul> |  |  |  |  |

Pictures