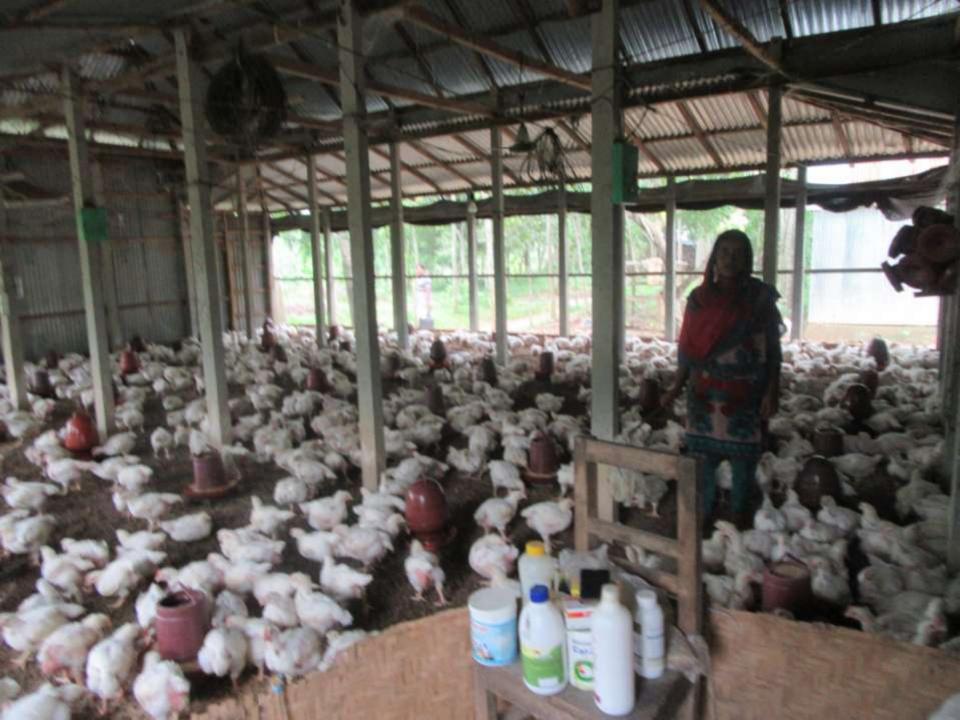

| Proposed Nobin Udyokta Business Info                 |   |                                                                                                                                                                                                                                                                              |  |  |  |  |
|------------------------------------------------------|---|------------------------------------------------------------------------------------------------------------------------------------------------------------------------------------------------------------------------------------------------------------------------------|--|--|--|--|
| Business Name                                        | : | ROJINA POULTRY FARM                                                                                                                                                                                                                                                          |  |  |  |  |
| Location                                             | : | Gasfield Chourasta, Sokhipur, Tangail                                                                                                                                                                                                                                        |  |  |  |  |
| Total Investment in BDT                              | : | BDT 140,000/-                                                                                                                                                                                                                                                                |  |  |  |  |
| Financing                                            | : | Self BDT 90,000/-(from existing business) 64%<br>Required Investment BDT 50,000/-(as equity) 36%                                                                                                                                                                             |  |  |  |  |
| Present salary/drawings<br>from business (estimates) | : | BDT 5,000/-                                                                                                                                                                                                                                                                  |  |  |  |  |
| Proposed Salary                                      | : | BDT 5,000/-                                                                                                                                                                                                                                                                  |  |  |  |  |
| Size of shop                                         | : | 34 ft x 32 ft= 1154 square ft                                                                                                                                                                                                                                                |  |  |  |  |
| Implementation                                       | : | <ul> <li>Currently run a poultry farm.</li> <li>Average 15% gain on sales.</li> <li>The business is operating by entrepreneur. Existing no employees.</li> <li>Collects goods from Tangail.</li> <li>The farm is owned.</li> <li>Agreed grace period is 3 months.</li> </ul> |  |  |  |  |

Pictures