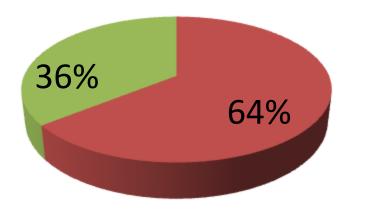

| Proposed Nobin Udyokta Business Info                 |   |                                                                                                                                                                                                                                                                              |  |  |  |  |
|------------------------------------------------------|---|------------------------------------------------------------------------------------------------------------------------------------------------------------------------------------------------------------------------------------------------------------------------------|--|--|--|--|
| Business Name                                        | : | ROJINA POULTRY FARM                                                                                                                                                                                                                                                          |  |  |  |  |
| Location                                             | : | Gasfield Chourasta, Sokhipur, Tangail                                                                                                                                                                                                                                        |  |  |  |  |
| Total Investment in BDT                              | : | BDT 140,000/-                                                                                                                                                                                                                                                                |  |  |  |  |
| Financing                                            | : | Self BDT 90,000/-(from existing business) 64%<br>Required Investment BDT 50,000/-(as equity) 36%                                                                                                                                                                             |  |  |  |  |
| Present salary/drawings<br>from business (estimates) | : | BDT 5,000/-                                                                                                                                                                                                                                                                  |  |  |  |  |
| Proposed Salary                                      | : | BDT 5,000/-                                                                                                                                                                                                                                                                  |  |  |  |  |
| Size of shop                                         | : | 34 ft x 32 ft= 1154 square ft                                                                                                                                                                                                                                                |  |  |  |  |
| Implementation                                       | : | <ul> <li>Currently run a poultry farm.</li> <li>Average 15% gain on sales.</li> <li>The business is operating by entrepreneur. Existing no employees.</li> <li>Collects goods from Tangail.</li> <li>The farm is owned.</li> <li>Agreed grace period is 3 months.</li> </ul> |  |  |  |  |