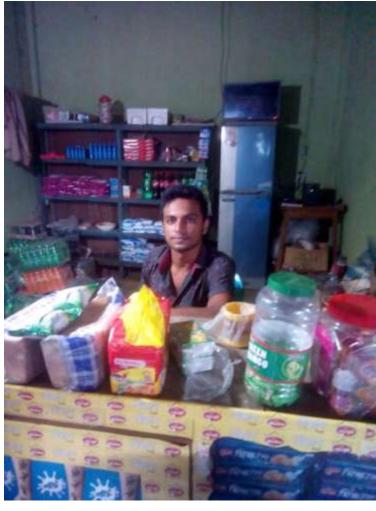

# Pictures

| Proposed Nobin Udyokta Business Info              |   |                                                                                                                                                                                                                                                                                                                                                                                                                                                        |  |  |  |
|---------------------------------------------------|---|--------------------------------------------------------------------------------------------------------------------------------------------------------------------------------------------------------------------------------------------------------------------------------------------------------------------------------------------------------------------------------------------------------------------------------------------------------|--|--|--|
| Business Name                                     | : | VAI VAI STORE                                                                                                                                                                                                                                                                                                                                                                                                                                          |  |  |  |
| Location                                          | : | Singdige,Mawna.Sreepsur, Gazipur.                                                                                                                                                                                                                                                                                                                                                                                                                      |  |  |  |
| Total Investment in BDT                           | : | BDT: 1,40,000 /-                                                                                                                                                                                                                                                                                                                                                                                                                                       |  |  |  |
| Financing                                         | : | Self BDT 90,000/- (from existing business) 64%                                                                                                                                                                                                                                                                                                                                                                                                         |  |  |  |
|                                                   |   | Required Investment BDT 50,000/- (as equity) 38%                                                                                                                                                                                                                                                                                                                                                                                                       |  |  |  |
| Present salary/drawings from business (estimates) | : | BDT 4,000                                                                                                                                                                                                                                                                                                                                                                                                                                              |  |  |  |
| Proposed Salary                                   | : | BDT 4,000                                                                                                                                                                                                                                                                                                                                                                                                                                              |  |  |  |
| Size of shop                                      | : | 12ft x 08 ft= 96 ft square ft                                                                                                                                                                                                                                                                                                                                                                                                                          |  |  |  |
| Implementation                                    | : | <ul> <li>The business is planned to be scaled up by investment in existing goods Likes; soap, Juice , Biscuit, Chips, Oil, Salt, Potato, etc.</li> <li>Average 15% gain on sale.</li> <li>The business is operating by entrepreneur. Existing no employees.</li> <li>After getting equity fund 01 employee will be appointed</li> <li>The shop is rented</li> <li>Collects goods from Soling More.</li> <li>Agreed grace period is 3 months</li> </ul> |  |  |  |