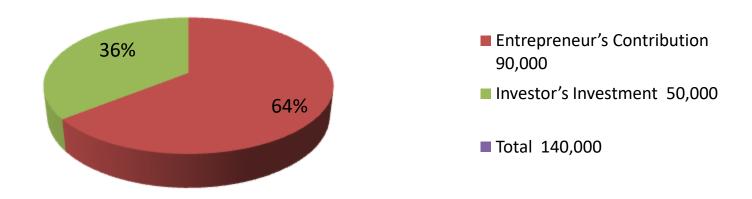

| Proposed Nobin Udyokta Business Info              |   |                                                                                                                                                                                                                                                                                                                                                                                                                                                        |  |  |  |
|---------------------------------------------------|---|--------------------------------------------------------------------------------------------------------------------------------------------------------------------------------------------------------------------------------------------------------------------------------------------------------------------------------------------------------------------------------------------------------------------------------------------------------|--|--|--|
| Business Name                                     | : | VAI VAI STORE                                                                                                                                                                                                                                                                                                                                                                                                                                          |  |  |  |
| Location                                          | : | Singdige,Mawna.Sreepsur, Gazipur.                                                                                                                                                                                                                                                                                                                                                                                                                      |  |  |  |
| Total Investment in BDT                           | : | BDT: 1,40,000 /-                                                                                                                                                                                                                                                                                                                                                                                                                                       |  |  |  |
| Financing                                         | : | Self BDT 90,000/- (from existing business) 64%                                                                                                                                                                                                                                                                                                                                                                                                         |  |  |  |
|                                                   |   | Required Investment BDT 50,000/- (as equity) 38%                                                                                                                                                                                                                                                                                                                                                                                                       |  |  |  |
| Present salary/drawings from business (estimates) | : | BDT 4,000                                                                                                                                                                                                                                                                                                                                                                                                                                              |  |  |  |
| Proposed Salary                                   | : | BDT 4,000                                                                                                                                                                                                                                                                                                                                                                                                                                              |  |  |  |
| Size of shop                                      | : | 12ft x 08 ft= 96 ft square ft                                                                                                                                                                                                                                                                                                                                                                                                                          |  |  |  |
| Implementation                                    | : | <ul> <li>The business is planned to be scaled up by investment in existing goods Likes; soap, Juice , Biscuit, Chips, Oil, Salt, Potato, etc.</li> <li>Average 15% gain on sale.</li> <li>The business is operating by entrepreneur. Existing no employees.</li> <li>After getting equity fund 01 employee will be appointed</li> <li>The shop is rented</li> <li>Collects goods from Soling More.</li> <li>Agreed grace period is 3 months</li> </ul> |  |  |  |

| Investment Breakdown |      |       |         |      |                |        |          |  |
|----------------------|------|-------|---------|------|----------------|--------|----------|--|
| Existing             |      |       |         |      | Proposed       |        |          |  |
| Particulars          | Qty. | Unit  | Amoun   | Qty. | Qty. Unit Amou |        | Proposed |  |
|                      |      | Price | t (BDT) |      | Price          | (BDT)  | Total    |  |
| Soft Drinks          | 15   | 550   | 8250    | 20   | 550            | 11000  | 19250    |  |
| Biscuit              |      |       | 10000   |      |                | 10000  | 20000    |  |
| Cosmetic             |      |       | 10000   | 0    | 0              | 15000  | 25000    |  |
| Sugar                | 02   | 3000  | 6000    | 0    | 0              | 0      | 6000     |  |
| Chanachur            |      |       | 3000    |      |                |        | 3000     |  |
| Security             | -    | -     | 50000   |      |                | 0      | 50000    |  |
| Others               |      |       | 2750    |      |                | 14000  | 16750    |  |
| Total                |      |       | 90,000  |      |                | 50,000 | 140000   |  |