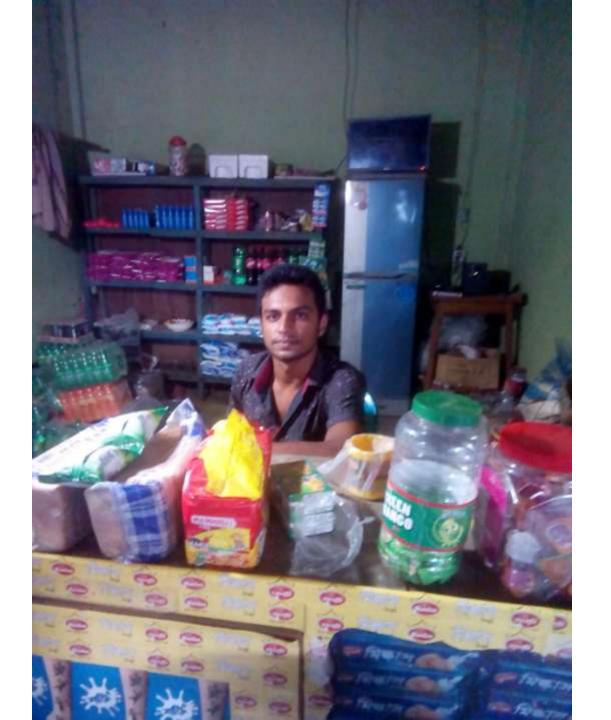

# Pictures

| Proposed Nobin Udyokta Business Info              |   |                                                                                                                                                                                                                                                                                                                                                                                                                                                        |  |  |  |
|---------------------------------------------------|---|--------------------------------------------------------------------------------------------------------------------------------------------------------------------------------------------------------------------------------------------------------------------------------------------------------------------------------------------------------------------------------------------------------------------------------------------------------|--|--|--|
| Business Name                                     | : | VAI VAI STORE                                                                                                                                                                                                                                                                                                                                                                                                                                          |  |  |  |
| Location                                          | : | Singdige,Mawna.Sreepsur, Gazipur.                                                                                                                                                                                                                                                                                                                                                                                                                      |  |  |  |
| Total Investment in BDT                           | : | BDT: 1,40,000 /-                                                                                                                                                                                                                                                                                                                                                                                                                                       |  |  |  |
| Financing                                         | : | Self BDT 90,000/- (from existing business) 64%                                                                                                                                                                                                                                                                                                                                                                                                         |  |  |  |
|                                                   |   | Required Investment BDT 50,000/- (as equity) 38%                                                                                                                                                                                                                                                                                                                                                                                                       |  |  |  |
| Present salary/drawings from business (estimates) | : | BDT 4,000                                                                                                                                                                                                                                                                                                                                                                                                                                              |  |  |  |
| Proposed Salary                                   | : | BDT 4,000                                                                                                                                                                                                                                                                                                                                                                                                                                              |  |  |  |
| Size of shop                                      | : | 12ft x 08 ft= 96 ft square ft                                                                                                                                                                                                                                                                                                                                                                                                                          |  |  |  |
| Implementation                                    | : | <ul> <li>The business is planned to be scaled up by investment in existing goods Likes; soap, Juice , Biscuit, Chips, Oil, Salt, Potato, etc.</li> <li>Average 15% gain on sale.</li> <li>The business is operating by entrepreneur. Existing no employees.</li> <li>After getting equity fund 01 employee will be appointed</li> <li>The shop is rented</li> <li>Collects goods from Soling More.</li> <li>Agreed grace period is 3 months</li> </ul> |  |  |  |