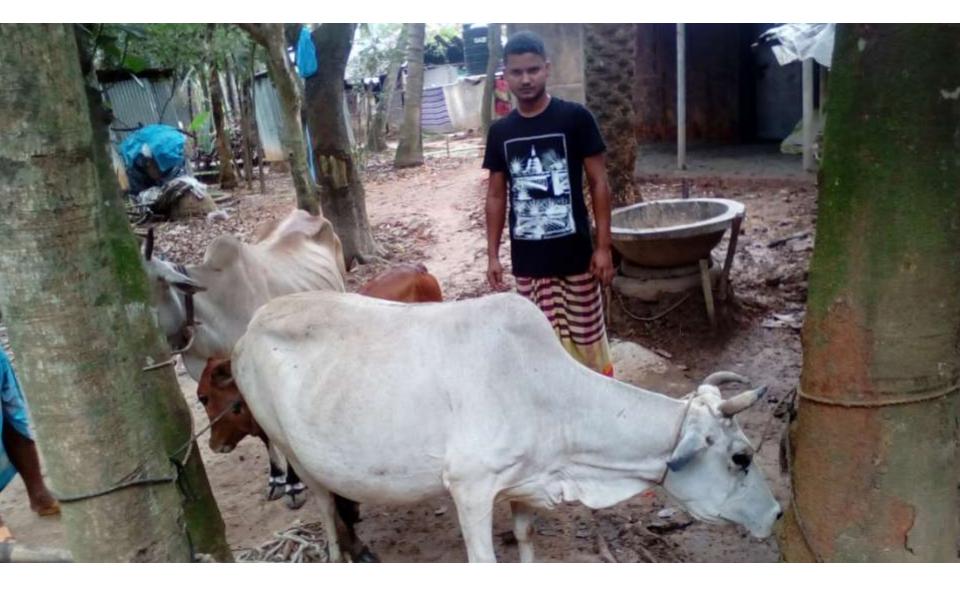

| Proposed Nobin Udyokta Business Info                 |   |                                                                                                                                                                                                                                                                                                                             |  |  |  |
|------------------------------------------------------|---|-----------------------------------------------------------------------------------------------------------------------------------------------------------------------------------------------------------------------------------------------------------------------------------------------------------------------------|--|--|--|
| Business Name                                        | : | RASHIDA DAIRY FARM                                                                                                                                                                                                                                                                                                          |  |  |  |
| Location                                             | : | Saitilea, Tangra, Sreepur, Gajipur.                                                                                                                                                                                                                                                                                         |  |  |  |
| Total Investment in BDT                              | : | BDT 1,95,000/-                                                                                                                                                                                                                                                                                                              |  |  |  |
| Financing                                            | : | Self BDT 1,35,000/- (from existing business) 69%<br>Required Investment BDT 60,000/- (as equity) 31%                                                                                                                                                                                                                        |  |  |  |
| Present salary/drawings<br>from business (estimates) | : | BDT 5,000                                                                                                                                                                                                                                                                                                                   |  |  |  |
| Proposed Salary                                      | : | BDT 5,000                                                                                                                                                                                                                                                                                                                   |  |  |  |
| Size of shop                                         | : | 15ft x 15 ft= 225 Squire ft                                                                                                                                                                                                                                                                                                 |  |  |  |
| Implementation                                       | : | <ul> <li>he has 02 cow,1 Calf in her farm.</li> <li>Average Daily milk production is 10 liter and milk price is BDT 5</li> <li>The business is operating by entrepreneur. Existing no employe</li> <li>The farm is owned.</li> <li>Collects goods from Saitelia Bazar.</li> <li>Agreed grace period is 3 months.</li> </ul> |  |  |  |

Pictures