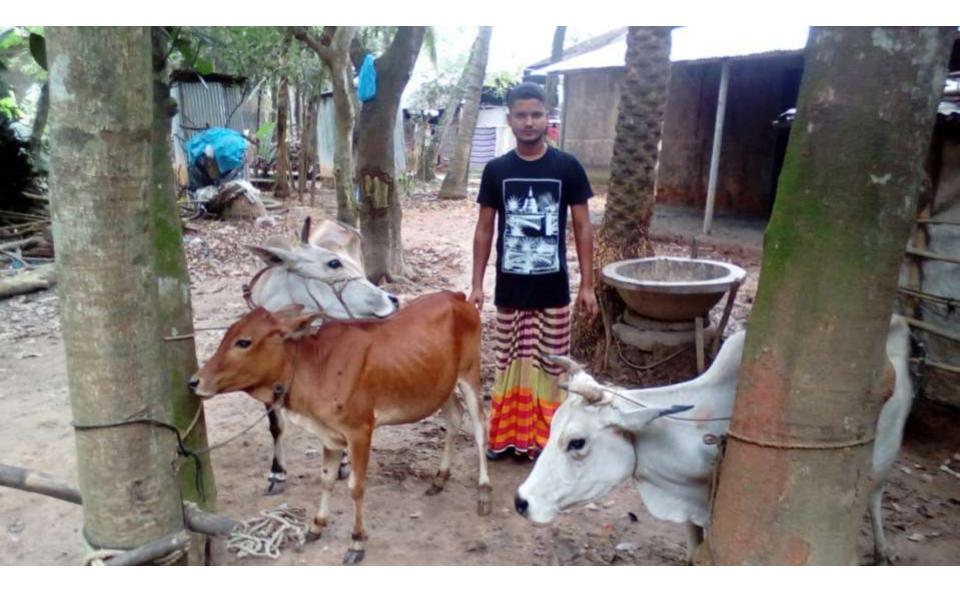

| Proposed Nobin Udyokta Business Info                 |   |                                                                                                                                                                                                                                                                                                                             |  |  |  |
|------------------------------------------------------|---|-----------------------------------------------------------------------------------------------------------------------------------------------------------------------------------------------------------------------------------------------------------------------------------------------------------------------------|--|--|--|
| Business Name                                        | : | RASHIDA DAIRY FARM                                                                                                                                                                                                                                                                                                          |  |  |  |
| Location                                             | : | Saitilea, Tangra, Sreepur, Gajipur.                                                                                                                                                                                                                                                                                         |  |  |  |
| Total Investment in BDT                              | : | BDT 1,95,000/-                                                                                                                                                                                                                                                                                                              |  |  |  |
| Financing                                            | : | Self BDT 1,35,000/- (from existing business) 69%<br>Required Investment BDT 60,000/- (as equity) 31%                                                                                                                                                                                                                        |  |  |  |
| Present salary/drawings<br>from business (estimates) | : | BDT 5,000                                                                                                                                                                                                                                                                                                                   |  |  |  |
| Proposed Salary                                      | : | BDT 5,000                                                                                                                                                                                                                                                                                                                   |  |  |  |
| Size of shop                                         | : | 15ft x 15 ft= 225 Squire ft                                                                                                                                                                                                                                                                                                 |  |  |  |
| Implementation                                       | : | <ul> <li>he has 02 cow,1 Calf in her farm.</li> <li>Average Daily milk production is 10 liter and milk price is BDT 5</li> <li>The business is operating by entrepreneur. Existing no employe</li> <li>The farm is owned.</li> <li>Collects goods from Saitelia Bazar.</li> <li>Agreed grace period is 3 months.</li> </ul> |  |  |  |

Pictures