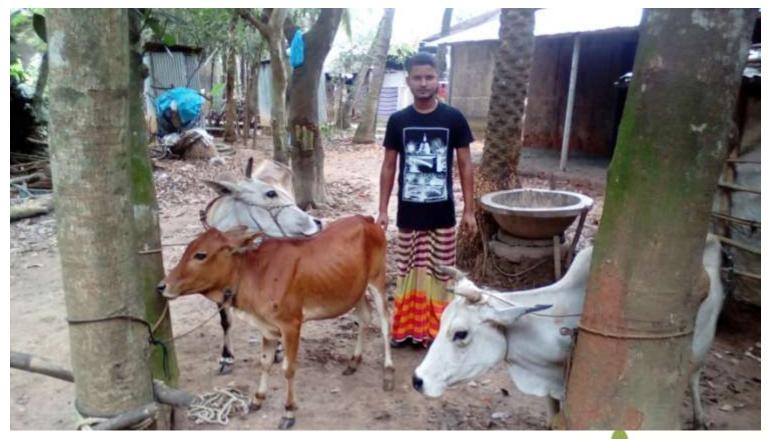

| Proposed Nobin Udyokta Business Info                 |   |                                                                                                                                                                                                                                                                                                                             |  |  |  |
|------------------------------------------------------|---|-----------------------------------------------------------------------------------------------------------------------------------------------------------------------------------------------------------------------------------------------------------------------------------------------------------------------------|--|--|--|
| Business Name                                        | : | RASHIDA DAIRY FARM                                                                                                                                                                                                                                                                                                          |  |  |  |
| Location                                             | : | Saitilea, Tangra, Sreepur, Gajipur.                                                                                                                                                                                                                                                                                         |  |  |  |
| Total Investment in BDT                              | : | BDT 1,95,000/-                                                                                                                                                                                                                                                                                                              |  |  |  |
| Financing                                            | : | Self BDT 1,35,000/- (from existing business) 69%<br>Required Investment BDT 60,000/- (as equity) 31%                                                                                                                                                                                                                        |  |  |  |
| Present salary/drawings<br>from business (estimates) | : | BDT 5,000                                                                                                                                                                                                                                                                                                                   |  |  |  |
| Proposed Salary                                      | : | BDT 5,000                                                                                                                                                                                                                                                                                                                   |  |  |  |
| Size of shop                                         | : | 15ft x 15 ft= 225 Squire ft                                                                                                                                                                                                                                                                                                 |  |  |  |
| Implementation                                       | : | <ul> <li>he has 02 cow,1 Calf in her farm.</li> <li>Average Daily milk production is 10 liter and milk price is BDT 5</li> <li>The business is operating by entrepreneur. Existing no employe</li> <li>The farm is owned.</li> <li>Collects goods from Saitelia Bazar.</li> <li>Agreed grace period is 3 months.</li> </ul> |  |  |  |

Pictures