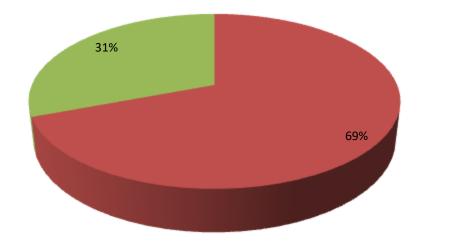

| Proposed Nobin Udyokta Business Info                 |   |                                                                                                                                                                                                                                                                                                                             |  |  |  |
|------------------------------------------------------|---|-----------------------------------------------------------------------------------------------------------------------------------------------------------------------------------------------------------------------------------------------------------------------------------------------------------------------------|--|--|--|
| Business Name                                        | : | RASHIDA DAIRY FARM                                                                                                                                                                                                                                                                                                          |  |  |  |
| Location                                             | : | Saitilea, Tangra, Sreepur, Gajipur.                                                                                                                                                                                                                                                                                         |  |  |  |
| Total Investment in BDT                              | : | BDT 1,95,000/-                                                                                                                                                                                                                                                                                                              |  |  |  |
| Financing                                            | : | Self BDT 1,35,000/- (from existing business) 69%<br>Required Investment BDT 60,000/- (as equity) 31%                                                                                                                                                                                                                        |  |  |  |
| Present salary/drawings<br>from business (estimates) | : | BDT 5,000                                                                                                                                                                                                                                                                                                                   |  |  |  |
| Proposed Salary                                      | : | BDT 5,000                                                                                                                                                                                                                                                                                                                   |  |  |  |
| Size of shop                                         | : | 15ft x 15 ft= 225 Squire ft                                                                                                                                                                                                                                                                                                 |  |  |  |
| Implementation                                       | : | <ul> <li>he has 02 cow,1 Calf in her farm.</li> <li>Average Daily milk production is 10 liter and milk price is BDT 5</li> <li>The business is operating by entrepreneur. Existing no employe</li> <li>The farm is owned.</li> <li>Collects goods from Saitelia Bazar.</li> <li>Agreed grace period is 3 months.</li> </ul> |  |  |  |