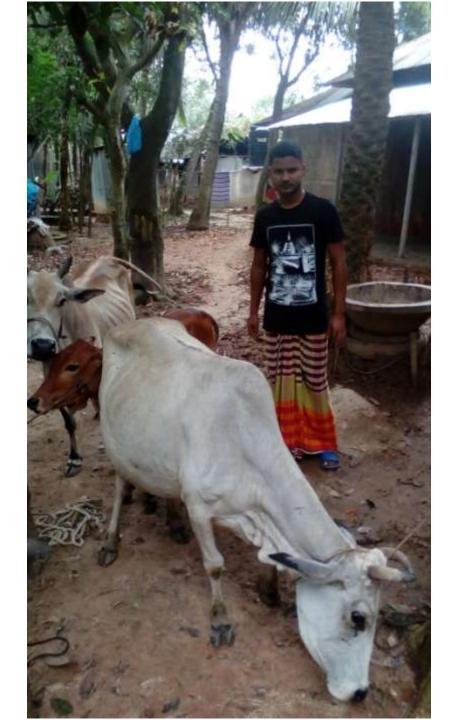

| Proposed Nobin Udyokta Business Info                 |   |                                                                                                                                                                                                                                                                                                                             |  |  |  |
|------------------------------------------------------|---|-----------------------------------------------------------------------------------------------------------------------------------------------------------------------------------------------------------------------------------------------------------------------------------------------------------------------------|--|--|--|
| Business Name                                        | : | RASHIDA DAIRY FARM                                                                                                                                                                                                                                                                                                          |  |  |  |
| Location                                             | : | Saitilea, Tangra, Sreepur, Gajipur.                                                                                                                                                                                                                                                                                         |  |  |  |
| Total Investment in BDT                              | : | BDT 1,95,000/-                                                                                                                                                                                                                                                                                                              |  |  |  |
| Financing                                            | : | Self BDT 1,35,000/- (from existing business) 69%<br>Required Investment BDT 60,000/- (as equity) 31%                                                                                                                                                                                                                        |  |  |  |
| Present salary/drawings<br>from business (estimates) | : | BDT 5,000                                                                                                                                                                                                                                                                                                                   |  |  |  |
| Proposed Salary                                      | : | BDT 5,000                                                                                                                                                                                                                                                                                                                   |  |  |  |
| Size of shop                                         | : | 15ft x 15 ft= 225 Squire ft                                                                                                                                                                                                                                                                                                 |  |  |  |
| Implementation                                       | : | <ul> <li>he has 02 cow,1 Calf in her farm.</li> <li>Average Daily milk production is 10 liter and milk price is BDT 5</li> <li>The business is operating by entrepreneur. Existing no employe</li> <li>The farm is owned.</li> <li>Collects goods from Saitelia Bazar.</li> <li>Agreed grace period is 3 months.</li> </ul> |  |  |  |

Pictures