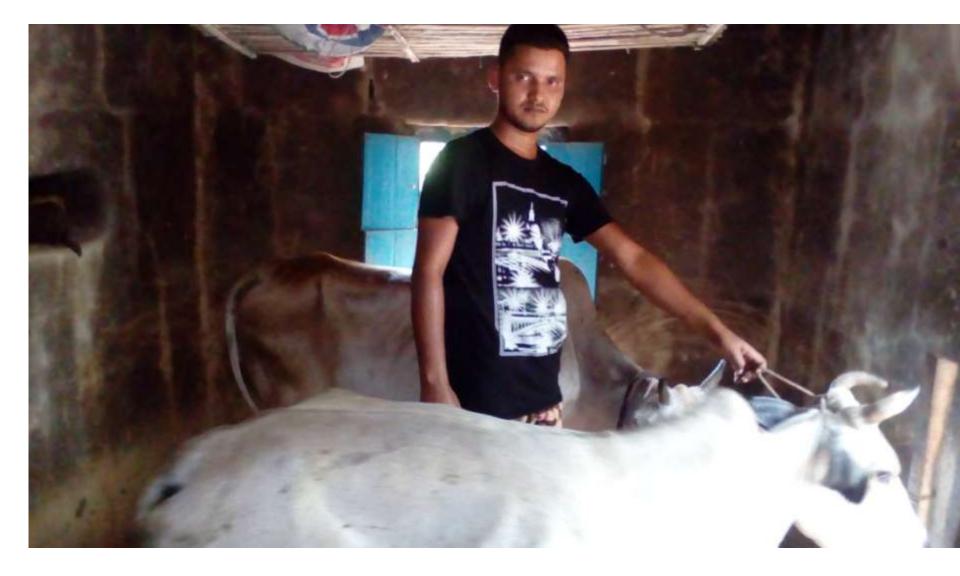

| Proposed Nobin Udyokta Business Info                 |   |                                                                                                                                                                                                                                                                                                                             |  |  |  |
|------------------------------------------------------|---|-----------------------------------------------------------------------------------------------------------------------------------------------------------------------------------------------------------------------------------------------------------------------------------------------------------------------------|--|--|--|
| Business Name                                        | : | RASHIDA DAIRY FARM                                                                                                                                                                                                                                                                                                          |  |  |  |
| Location                                             | : | Saitilea, Tangra, Sreepur, Gajipur.                                                                                                                                                                                                                                                                                         |  |  |  |
| Total Investment in BDT                              | : | BDT 1,95,000/-                                                                                                                                                                                                                                                                                                              |  |  |  |
| Financing                                            | : | Self BDT 1,35,000/- (from existing business) 69%<br>Required Investment BDT 60,000/- (as equity) 31%                                                                                                                                                                                                                        |  |  |  |
| Present salary/drawings<br>from business (estimates) | : | BDT 5,000                                                                                                                                                                                                                                                                                                                   |  |  |  |
| Proposed Salary                                      | : | BDT 5,000                                                                                                                                                                                                                                                                                                                   |  |  |  |
| Size of shop                                         | : | 15ft x 15 ft= 225 Squire ft                                                                                                                                                                                                                                                                                                 |  |  |  |
| Implementation                                       | : | <ul> <li>he has 02 cow,1 Calf in her farm.</li> <li>Average Daily milk production is 10 liter and milk price is BDT 5</li> <li>The business is operating by entrepreneur. Existing no employe</li> <li>The farm is owned.</li> <li>Collects goods from Saitelia Bazar.</li> <li>Agreed grace period is 3 months.</li> </ul> |  |  |  |

Pictures