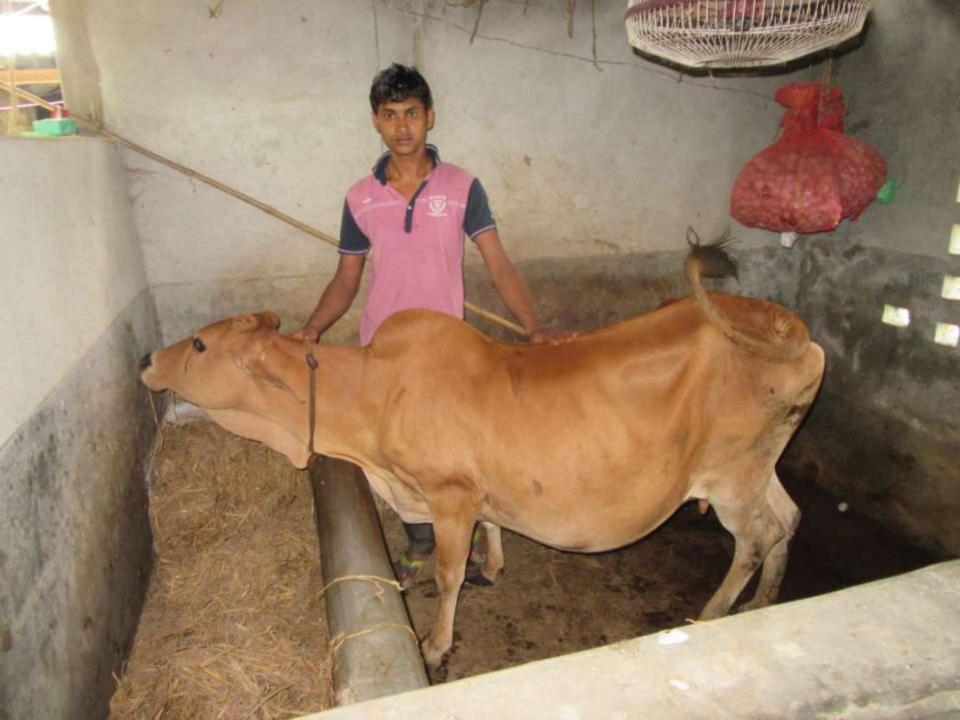

| Proposed Nobin Udyokta Business Info              |   |                                                                                                                                                                                                                                                                                        |  |  |  |
|---------------------------------------------------|---|----------------------------------------------------------------------------------------------------------------------------------------------------------------------------------------------------------------------------------------------------------------------------------------|--|--|--|
| Business Name                                     | : | MS ATIKUR DAIRY FARM                                                                                                                                                                                                                                                                   |  |  |  |
| Location                                          | : | Balua Hat, Sonatola, Bogra                                                                                                                                                                                                                                                             |  |  |  |
| Total Investment in BDT                           | : | BDT 330,000/-                                                                                                                                                                                                                                                                          |  |  |  |
| Financing                                         | : | Self BDT 280,000/-(from existing business) 85%<br>Required Investment BDT 50,000/-(as equity) 15%                                                                                                                                                                                      |  |  |  |
| Present salary/drawings from business (estimates) | : | BDT 5,000/-                                                                                                                                                                                                                                                                            |  |  |  |
| Proposed Salary                                   | : | BDT 5,000/-                                                                                                                                                                                                                                                                            |  |  |  |
| Size of shop                                      | : | 15 ft x 18 ft= 270 square ft                                                                                                                                                                                                                                                           |  |  |  |
| Implementation                                    | : | <ul> <li>He has two cow and three calf in his farm.</li> <li>Average daily milk production is 10 liter and milk price is BDT 50.</li> <li>The business is operating by entrepreneur. Existing no employees.</li> <li>Collects goods from Bogra.</li> <li>The farm is owned.</li> </ul> |  |  |  |