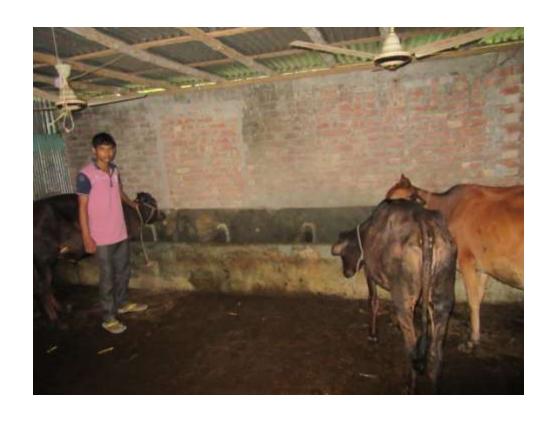

| Proposed Nobin Udyokta Business Info              |   |                                                                                                                                                                                                                                                                                        |  |  |  |
|---------------------------------------------------|---|----------------------------------------------------------------------------------------------------------------------------------------------------------------------------------------------------------------------------------------------------------------------------------------|--|--|--|
| Business Name                                     | : | MS ATIKUR DAIRY FARM                                                                                                                                                                                                                                                                   |  |  |  |
| Location                                          | : | Balua Hat, Sonatola, Bogra                                                                                                                                                                                                                                                             |  |  |  |
| Total Investment in BDT                           | : | BDT 330,000/-                                                                                                                                                                                                                                                                          |  |  |  |
| Financing                                         | : | Self BDT 280,000/-(from existing business) 85%<br>Required Investment BDT 50,000/-(as equity) 15%                                                                                                                                                                                      |  |  |  |
| Present salary/drawings from business (estimates) | : | BDT 5,000/-                                                                                                                                                                                                                                                                            |  |  |  |
| Proposed Salary                                   | : | BDT 5,000/-                                                                                                                                                                                                                                                                            |  |  |  |
| Size of shop                                      | : | 15 ft x 18 ft= 270 square ft                                                                                                                                                                                                                                                           |  |  |  |
| Implementation                                    | : | <ul> <li>He has two cow and three calf in his farm.</li> <li>Average daily milk production is 10 liter and milk price is BDT 50.</li> <li>The business is operating by entrepreneur. Existing no employees.</li> <li>Collects goods from Bogra.</li> <li>The farm is owned.</li> </ul> |  |  |  |

# Pictures