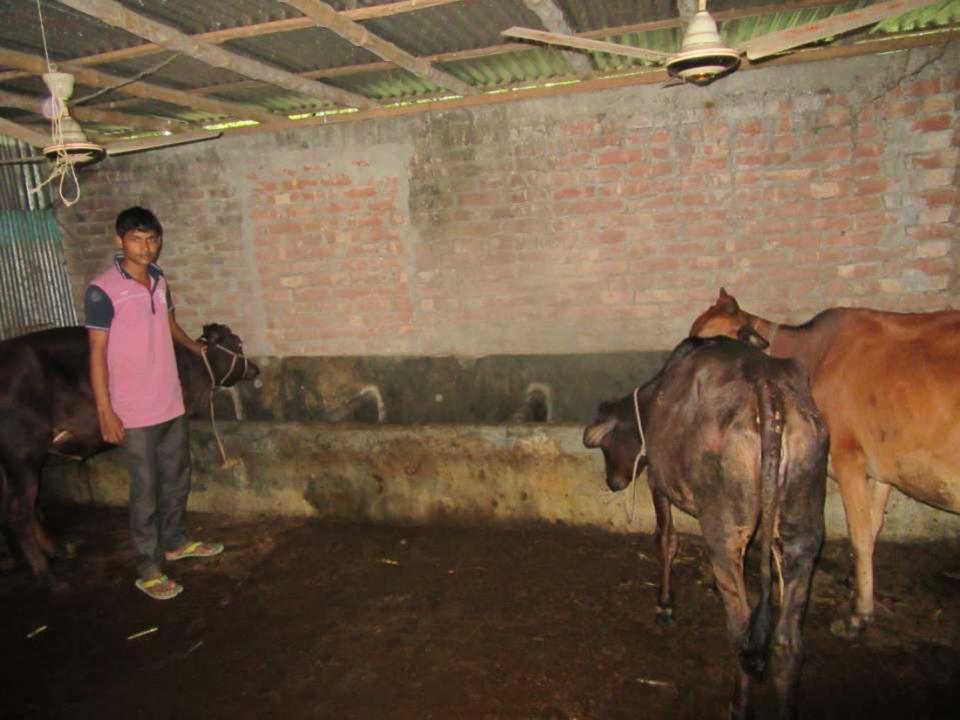

| Proposed Nobin Udyokta Business Info              |   |                                                                                                                                                                                                                                                                                        |  |  |  |
|---------------------------------------------------|---|----------------------------------------------------------------------------------------------------------------------------------------------------------------------------------------------------------------------------------------------------------------------------------------|--|--|--|
| Business Name                                     | : | MS ATIKUR DAIRY FARM                                                                                                                                                                                                                                                                   |  |  |  |
| Location                                          | : | Balua Hat, Sonatola, Bogra                                                                                                                                                                                                                                                             |  |  |  |
| Total Investment in BDT                           | : | BDT 330,000/-                                                                                                                                                                                                                                                                          |  |  |  |
| Financing                                         | : | Self BDT 280,000/-(from existing business) 85%<br>Required Investment BDT 50,000/-(as equity) 15%                                                                                                                                                                                      |  |  |  |
| Present salary/drawings from business (estimates) | : | BDT 5,000/-                                                                                                                                                                                                                                                                            |  |  |  |
| Proposed Salary                                   | : | BDT 5,000/-                                                                                                                                                                                                                                                                            |  |  |  |
| Size of shop                                      | : | 15 ft x 18 ft= 270 square ft                                                                                                                                                                                                                                                           |  |  |  |
| Implementation                                    | : | <ul> <li>He has two cow and three calf in his farm.</li> <li>Average daily milk production is 10 liter and milk price is BDT 50.</li> <li>The business is operating by entrepreneur. Existing no employees.</li> <li>Collects goods from Bogra.</li> <li>The farm is owned.</li> </ul> |  |  |  |

# Pictures