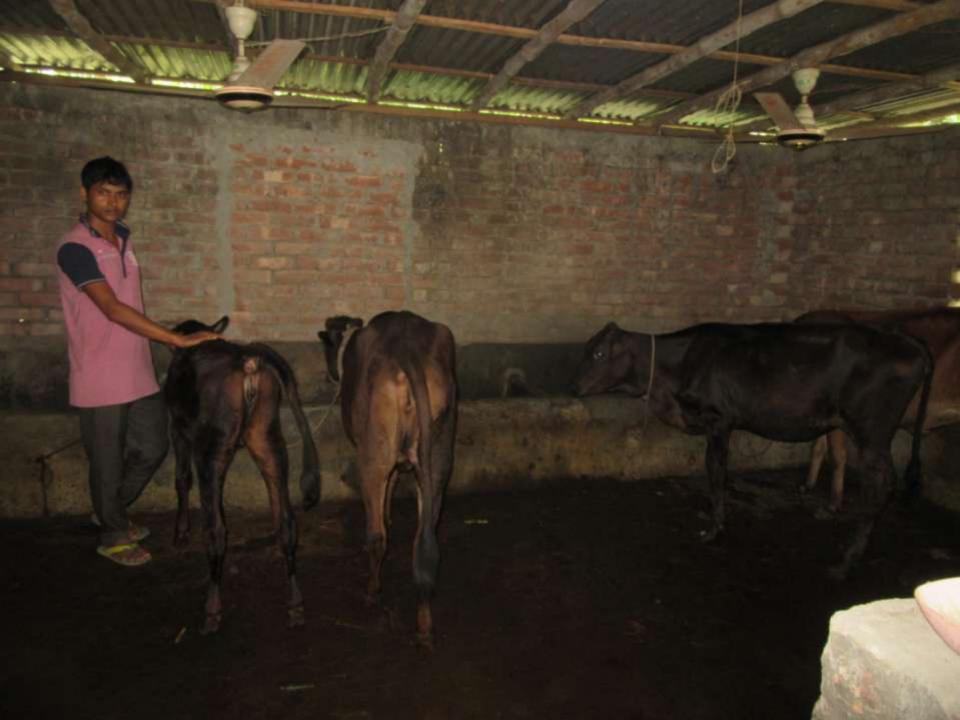

| Proposed Nobin Udyokta Business Info              |   |                                                                                                                                                                                                                                                                                        |  |  |  |
|---------------------------------------------------|---|----------------------------------------------------------------------------------------------------------------------------------------------------------------------------------------------------------------------------------------------------------------------------------------|--|--|--|
| Business Name                                     | : | MS ATIKUR DAIRY FARM                                                                                                                                                                                                                                                                   |  |  |  |
| Location                                          | : | Balua Hat, Sonatola, Bogra                                                                                                                                                                                                                                                             |  |  |  |
| Total Investment in BDT                           | : | BDT 330,000/-                                                                                                                                                                                                                                                                          |  |  |  |
| Financing                                         | : | Self BDT 280,000/-(from existing business) 85%<br>Required Investment BDT 50,000/-(as equity) 15%                                                                                                                                                                                      |  |  |  |
| Present salary/drawings from business (estimates) | : | BDT 5,000/-                                                                                                                                                                                                                                                                            |  |  |  |
| Proposed Salary                                   | : | BDT 5,000/-                                                                                                                                                                                                                                                                            |  |  |  |
| Size of shop                                      | : | 15 ft x 18 ft= 270 square ft                                                                                                                                                                                                                                                           |  |  |  |
| Implementation                                    | : | <ul> <li>He has two cow and three calf in his farm.</li> <li>Average daily milk production is 10 liter and milk price is BDT 50.</li> <li>The business is operating by entrepreneur. Existing no employees.</li> <li>Collects goods from Bogra.</li> <li>The farm is owned.</li> </ul> |  |  |  |