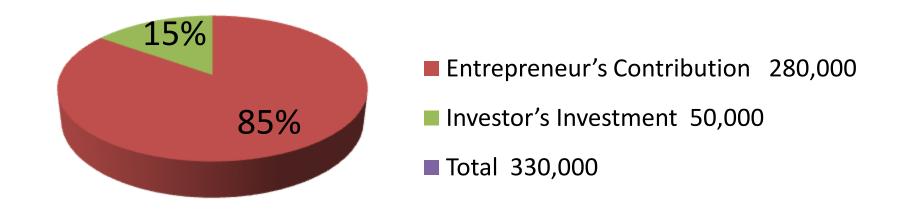

70,800

5,900

Net Profit (E) [C-D)

| Investment Breakdown |      |        |                              |   |          |        |          |  |
|----------------------|------|--------|------------------------------|---|----------|--------|----------|--|
| Existing             |      |        |                              |   | Proposed |        |          |  |
| Particulars          | Qty. | Unit   | Amount Qty Unit Amount Propo |   |          |        | Proposed |  |
|                      |      | Price  | (BDT)                        |   | Price    | (BDT)  | Total    |  |
| Cow                  | 2    | 80000  | 160,000                      | 1 | 50,000   | 50,000 | 210,000  |  |
| Calf                 | 3    | 40000  | 120,000                      | 0 | 0        | 0      | 120,000  |  |
| Total                | 5    | 120000 | 280,000                      | 1 | 50,000   | 50,000 | 330,000  |  |