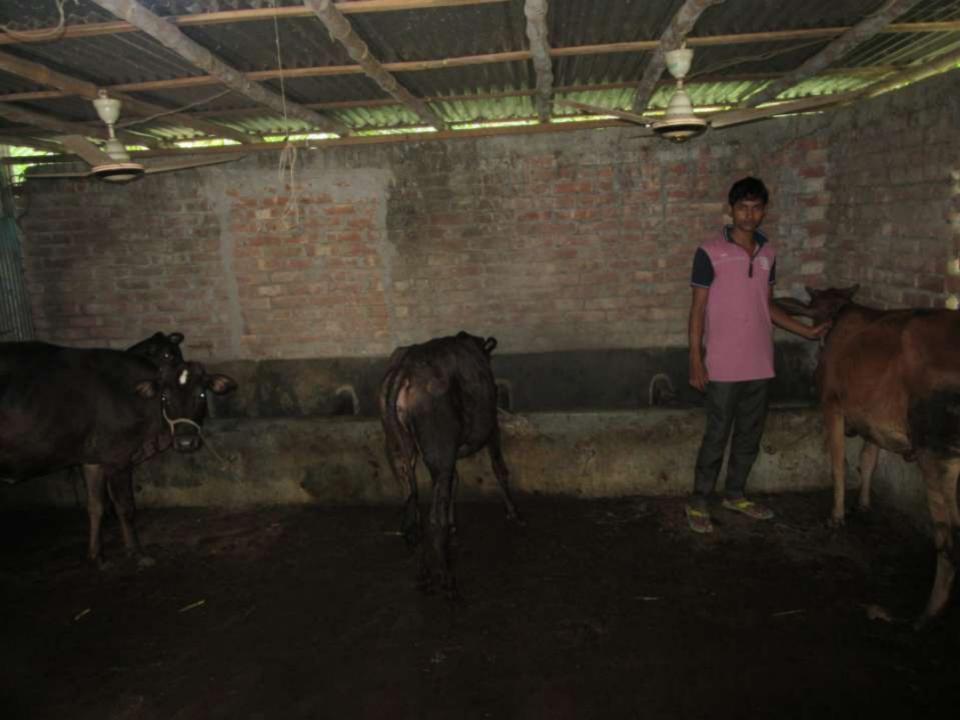

| Proposed Nobin Udyokta Business Info              |   |                                                                                                                                                                                                                                                                                        |  |  |  |
|---------------------------------------------------|---|----------------------------------------------------------------------------------------------------------------------------------------------------------------------------------------------------------------------------------------------------------------------------------------|--|--|--|
| Business Name                                     | : | MS ATIKUR DAIRY FARM                                                                                                                                                                                                                                                                   |  |  |  |
| Location                                          | : | Balua Hat, Sonatola, Bogra                                                                                                                                                                                                                                                             |  |  |  |
| Total Investment in BDT                           | : | BDT 330,000/-                                                                                                                                                                                                                                                                          |  |  |  |
| Financing                                         | : | Self BDT 280,000/-(from existing business) 85%<br>Required Investment BDT 50,000/-(as equity) 15%                                                                                                                                                                                      |  |  |  |
| Present salary/drawings from business (estimates) | : | BDT 5,000/-                                                                                                                                                                                                                                                                            |  |  |  |
| Proposed Salary                                   | : | BDT 5,000/-                                                                                                                                                                                                                                                                            |  |  |  |
| Size of shop                                      | : | 15 ft x 18 ft= 270 square ft                                                                                                                                                                                                                                                           |  |  |  |
| Implementation                                    | : | <ul> <li>He has two cow and three calf in his farm.</li> <li>Average daily milk production is 10 liter and milk price is BDT 50.</li> <li>The business is operating by entrepreneur. Existing no employees.</li> <li>Collects goods from Bogra.</li> <li>The farm is owned.</li> </ul> |  |  |  |

# Pictures