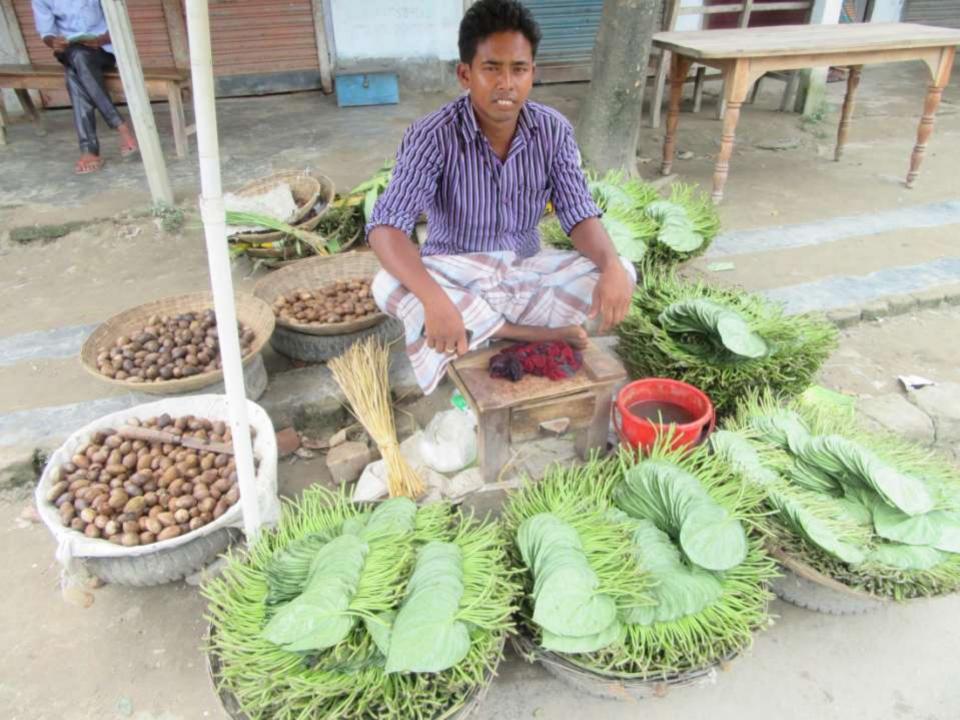

| Proposed Nobin Udyokta Business Info              |   |                                                                                                                                                              |  |  |  |  |
|---------------------------------------------------|---|--------------------------------------------------------------------------------------------------------------------------------------------------------------|--|--|--|--|
| Business Name                                     | : | MONIR AND MONIR ENTERPRISE                                                                                                                                   |  |  |  |  |
| Location                                          | : | Chorpara Bazaar, Sonatola, Bogra                                                                                                                             |  |  |  |  |
| Total Investment in BDT                           | : | BDT 195,000/-                                                                                                                                                |  |  |  |  |
| Financing                                         | : | Self BDT 145,000/-(from existing business) 74% Required Investment BDT 50,000/-(as equity) 26%                                                               |  |  |  |  |
| Present salary/drawings from business (estimates) | : | BDT 5,000/-                                                                                                                                                  |  |  |  |  |
| Proposed Salary                                   | : | BDT 5,000/-                                                                                                                                                  |  |  |  |  |
| Size of shop                                      | : | 10 ft x 12 ft= 120 square ft                                                                                                                                 |  |  |  |  |
| Implementation                                    | : | <ul> <li>Retailer of grocery item.</li> <li>Average 15% gain on sales.</li> <li>The business is operating by entrepreneur. Existing no employees.</li> </ul> |  |  |  |  |

■Collects goods from Bogra.

■Agreed grace period is 3 months.

■The shop is rented.

| Existing Business (BDT)           |       |         |         |  |  |  |
|-----------------------------------|-------|---------|---------|--|--|--|
| Particular                        | Daily | Monthly | Yearly  |  |  |  |
| Revenue (sales)                   |       |         |         |  |  |  |
| Betel leaf, Nut                   | 2,500 | 75,000  | 900,000 |  |  |  |
| Total Sales (A)                   | 2,500 | 75,000  | 900,000 |  |  |  |
| Less. Variable Expense            |       |         |         |  |  |  |
| Betel leaf, Nut                   | 2,125 | 63,750  | 765,000 |  |  |  |
| Total variable Expense (B)        | 2,125 | 63,750  | 765,000 |  |  |  |
| Contribution Margin (CM) [C=(A-B) | 375   | 11,250  | 135,000 |  |  |  |
| Less. Fixed Expense               |       |         |         |  |  |  |
| Rent                              |       | 800     | 9,600   |  |  |  |
| Mobile Bill                       |       | 400     | 4,800   |  |  |  |
| Salary (self)                     |       | 5,000   | 60,000  |  |  |  |
| Total fixed Cost (D)              |       | 6,200   | 74,400  |  |  |  |
| Net Profit (E) [C-D)              |       | 5,050   | 60,600  |  |  |  |