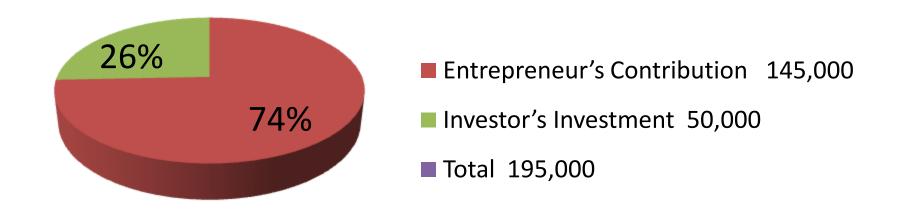

| Proposed Nobin Udyokta Business Info              |   |                                                                                                                                                              |  |  |  |  |
|---------------------------------------------------|---|--------------------------------------------------------------------------------------------------------------------------------------------------------------|--|--|--|--|
| Business Name                                     | : | MONIR AND MONIR ENTERPRISE                                                                                                                                   |  |  |  |  |
| Location                                          | : | Chorpara Bazaar, Sonatola, Bogra                                                                                                                             |  |  |  |  |
| Total Investment in BDT                           | : | BDT 195,000/-                                                                                                                                                |  |  |  |  |
| Financing                                         | : | Self BDT 145,000/-(from existing business) 74% Required Investment BDT 50,000/-(as equity) 26%                                                               |  |  |  |  |
| Present salary/drawings from business (estimates) | : | BDT 5,000/-                                                                                                                                                  |  |  |  |  |
| Proposed Salary                                   | : | BDT 5,000/-                                                                                                                                                  |  |  |  |  |
| Size of shop                                      | : | 10 ft x 12 ft= 120 square ft                                                                                                                                 |  |  |  |  |
| Implementation                                    | : | <ul> <li>Retailer of grocery item.</li> <li>Average 15% gain on sales.</li> <li>The business is operating by entrepreneur. Existing no employees.</li> </ul> |  |  |  |  |

| Investment Breakdown |                    |       |              |      |          |        |          |  |
|----------------------|--------------------|-------|--------------|------|----------|--------|----------|--|
| Existing             |                    |       |              |      | Proposed |        |          |  |
| Particulars          | rs Qty. Unit Price |       | Amount (BDT) | Qty  | Unit     | Amount | Proposed |  |
|                      |                    |       |              |      | Price    | (BDT)  | Total    |  |
| Betel Leaf           | 50                 | 1600  | 80,000       | 15   | 1600     | 24,000 | 104,000  |  |
| Betel Nut            | 6.25               | 800   | 5,000        | 32.5 | 800      | 26,000 | 31,000   |  |
| (Basket)             |                    |       |              |      |          |        |          |  |
| Security             | 1                  | 60000 | 60,000       | 0    | 0        | 0      | 60,000   |  |
| Total                | 57.25              | 62400 | 145,000      | 48   | 2,400    | 50,000 | 195,000  |  |