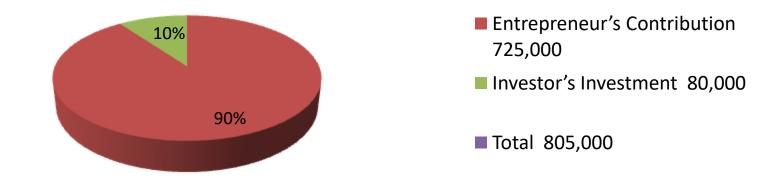

| Investment Breakdown |          |            |                 |     |               |                 |                   |
|----------------------|----------|------------|-----------------|-----|---------------|-----------------|-------------------|
|                      | Proposed |            |                 |     |               |                 |                   |
| Particulars          | Qty.     | Unit Price | Amount<br>(BDT) | Qty | Unit<br>Price | Amount<br>(BDT) | Proposed<br>Total |
| Tharat Paip          | 486      | 380        | 184,680         | 2   | 40,000        | 80,000          | 264,680           |
| Housing Paip         | 25       | 1200       | 30,000          |     |               |                 | 30,000            |
| Chailancar           | 9        | 350        | 3,150           |     |               |                 | 3,150             |
| Lailar               | 25       | 460        | 11,500          |     |               |                 | 11,500            |
| Priston              | 35       | 406        | 14,210          |     |               |                 | 14,210            |
| Biyaring             | 675      | 115        | 77,625          |     |               |                 | 77,625            |
| Mobil                | 6        | 43,000     | 254,000         |     |               |                 | 254,000           |
| Oill                 | 4        | 13740      | 54,965          |     |               |                 | 54,965            |
| T I Paip             | 18       | 2215       | 39,870          |     |               |                 | 39,870            |
| Security             |          |            | 55,000          |     |               |                 | 55,000            |
| Total                | 1283     |            | 725,000         | 2   |               | 80,000          | 805,000           |