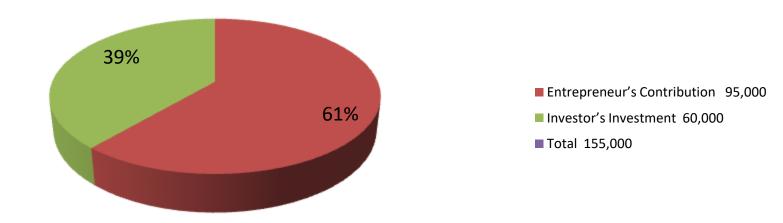

| Investment Breakdown |      |            |        |     |        |        |          |  |  |
|----------------------|------|------------|--------|-----|--------|--------|----------|--|--|
|                      | ng   | Proposed   |        |     |        |        |          |  |  |
| Particulars          | Qty. | Unit Price | Amount | Qty | Unit   | Amount | Proposed |  |  |
|                      |      |            | (BDT)  |     | Price  | (BDT)  | Total    |  |  |
| Coros Cow            | 2    | 30,000     | 60,000 | 1   | 60,000 | 60,000 | 80,000   |  |  |
| Cow                  | 1    | 20,000     | 20,000 |     |        |        | 20,000   |  |  |
| Cow                  | 1    | 15,000     | 15,000 |     |        |        | 15,000   |  |  |
| Total                | 4    |            | 95,000 | 1   |        | 60,000 | 155,000  |  |  |