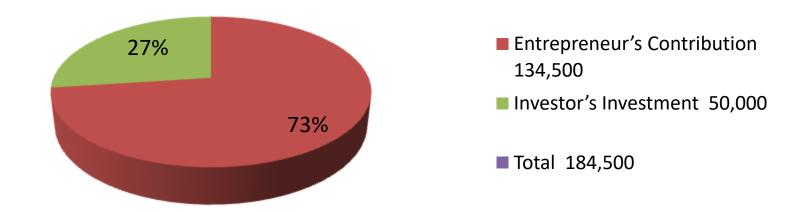

## **Proposed Nobin Udyokta Business Info**

| Business Name                                     | : | M/S MILON OTOS                                                                                                                                                                                                                                                                                               |  |  |  |
|---------------------------------------------------|---|--------------------------------------------------------------------------------------------------------------------------------------------------------------------------------------------------------------------------------------------------------------------------------------------------------------|--|--|--|
| Location                                          | : | Adamdighi,Bogra                                                                                                                                                                                                                                                                                              |  |  |  |
| Total Investment in BDT                           | : | BDT184,5 00/-                                                                                                                                                                                                                                                                                                |  |  |  |
| Financing                                         | : | Self BDT 1,34,500/-(from existing business) 73% Required Investment BDT 50,000/-(as equity) 27%                                                                                                                                                                                                              |  |  |  |
| Present salary/drawings from business (estimates) | : | BDT 5,000/-                                                                                                                                                                                                                                                                                                  |  |  |  |
| Proposed Salary                                   | : | BDT 5,000/-                                                                                                                                                                                                                                                                                                  |  |  |  |
| Size of shop                                      | : | 12 ft x 12 ft= 144 square ft                                                                                                                                                                                                                                                                                 |  |  |  |
| Implementation                                    | : | <ul> <li>The business is planned to be scaled up by investment in existing goods like; Milk.</li> <li>The business is operating by entrepreneur. Existing no employee.</li> <li>One will be appointed in the future.</li> <li>Collects goods from Bogra</li> <li>Agreed grace period is 3 months.</li> </ul> |  |  |  |
|                                                   |   |                                                                                                                                                                                                                                                                                                              |  |  |  |

| Investment Breakdown |      |            |         |     |            |        |          |  |
|----------------------|------|------------|---------|-----|------------|--------|----------|--|
| Existing             |      |            |         |     | Proposed   |        |          |  |
| Particulars          | Qty. | Unit Price | Amount  | Qty | Unit Price | Amount | Proposed |  |
|                      |      |            | (BDT)   | ]   |            | (BDT)  | Total    |  |
| Moble                | 40   | 430        | 17,200  | 60  | 430        | 25800  | 420,000  |  |
| Plag                 | 30   | 150        | 4,500   | 60  | 150        | 9000   | 90,000   |  |
| Class                | 40   | 20         | 8,00    |     | 0          | 0      | 5,000    |  |
| Drampaper            | 15   | 120        | 1,800   |     | 0          | 0      | 20,000   |  |
| Mobile Feeder        | 20   | 150        | 3,000   | 40  | 150        | 6000   | 2,500    |  |
| Breah Shoe           | 10   | 200        | 2,000   |     |            |        |          |  |
| Air Filter           | 10   | 200        | 2,000   |     |            |        |          |  |
| Headlight Balp       | 10   | 200        | 2,000   | 0   | 0          | 10000  | 30,000   |  |
| Balp                 | 30   | 30         | 9,00    |     |            |        |          |  |
| Other                |      |            |         |     |            | 9200   | 9200     |  |
| Security             |      | 0          | 100,000 | 0   | 0          | 0      | 80,000   |  |
| Total                | 205  | 1,500      | 134,500 | 160 | 7,30       | 50,000 | 184,500  |  |