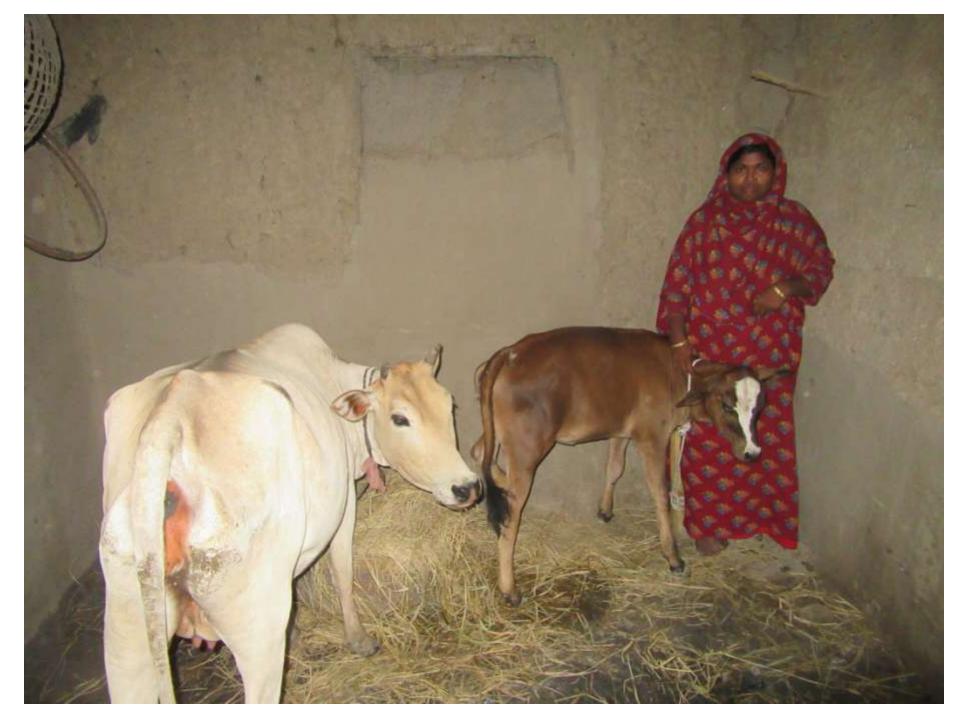

| Investment Pay Back (Including  |              |              |              |
| 2.3 | Ownership Tr. Fee)              | 20,000       | 20,000       | 20,000       |
|     | Total Cash Outflow              | 70,000       | 20000        | 20,000       |
|     |                                 |              |              |              |
| 3   | Net Cash Surplus                | 50,800       | 105140       | 163197       |

### **SWOT ANALYSIS**

# Strength

Employment: Self: 0 Family:0 Others:0

Experience & Skill: 07 Years

Quality goods & services;

Skill and experience;

## WEAKNESS

Lack of Capital/Investment

## **O**PPORTUNITIES

Huge demand in the community Location of shop; Kusumbi, Adomdighi, Bogra Regular customers;

## THREATS

Theft

Fire

Political unrest

# Pictures







# **FAMILY PICTURE**