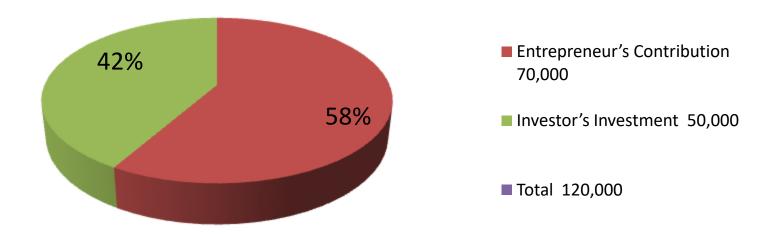

| Investment Breakdown |      |                   |        |                                 |          |        |         |  |
|----------------------|------|-------------------|--------|---------------------------------|----------|--------|---------|--|
| Existing             |      |                   |        |                                 | Proposed |        |         |  |
| Particulars          | Qty. | <b>Unit Price</b> | Amount | ount Qty Unit Price Amount Prop |          |        |         |  |
|                      |      |                   |        |                                 |          |        | d       |  |
|                      |      |                   | (BDT)  |                                 |          | (BDT)  | Total   |  |
| Cow( Dashi)          | 1    | 40,000            | 40,000 | 1                               | 50,000   | 50000  | 90,000  |  |
| Calf                 | 1    | 30,000            | 30,000 | 0                               | 0        | 0      | 30,000  |  |
| Total                | 2    | 0                 | 70,000 | 1                               | 0        | 50,000 | 120,000 |  |