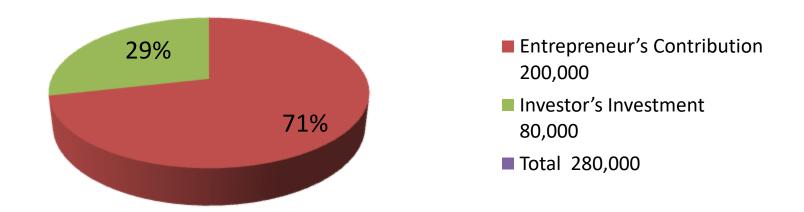

| Proposed Nobin Udyokta Business Info              |   |                                                                                                                                                                                                                                                                                                                             |  |  |
|---------------------------------------------------|---|-----------------------------------------------------------------------------------------------------------------------------------------------------------------------------------------------------------------------------------------------------------------------------------------------------------------------------|--|--|
| Business Name                                     | : | M/S MOU MOTHSHO KHAMAR                                                                                                                                                                                                                                                                                                      |  |  |
| Location                                          | : | : Cuscuri Nusratpur, Adomdighi, Bogra                                                                                                                                                                                                                                                                                       |  |  |
| Total Investment in BDT                           | : | BDT 2,80,000/-                                                                                                                                                                                                                                                                                                              |  |  |
| Financing                                         | : | Self BDT 2,00,000/-(from existing business) 71% Required Investment BDT 80,000/-(as equity) 29%                                                                                                                                                                                                                             |  |  |
| Present salary/drawings from business (estimates) | : | BDT 5,000/-                                                                                                                                                                                                                                                                                                                 |  |  |
| Proposed Salary                                   | : | BDT 5,000/-                                                                                                                                                                                                                                                                                                                 |  |  |
| Size of shop                                      | : | 60shotasho                                                                                                                                                                                                                                                                                                                  |  |  |
| Implementation                                    | : | <ul> <li>The business is planned to be scaled up by investment in existing goods like; Milk etc.</li> <li>The business is operating by entrepreneur. Existing no employee.</li> <li>One will be appointed in the future.</li> <li>Collects goods from Adomdighi, Bogra</li> <li>Agreed grace period is 3 months.</li> </ul> |  |  |

| 5Investment Breakdown |        |            |         |          |            |        |          |  |
|-----------------------|--------|------------|---------|----------|------------|--------|----------|--|
| Existing              |        |            |         | Proposed |            |        |          |  |
| Particulars           | Qty.   | Unit Price | Amount  | Qty      | Unit Price | Amount | Proposed |  |
|                       |        |            | (BDT)   |          |            | (BDT)  | Total    |  |
| Magur                 | 50,000 | 3          | 150,000 | 0        | 0          | 0      | 150,000  |  |
| Rui                   | 5      | 4000       | 20000   | 0        |            | 0      | 20,000   |  |
| Koi                   | 30,000 | 1          | 30,000  |          |            |        | 30,000   |  |
| Feed                  | 0      | 0          | 0       |          |            | 80,000 | 77,000   |  |
| Other                 |        |            |         |          |            |        | 3,000    |  |
| Total                 | 80,005 | 4004       | 200,000 | 55       | 0          | 80000  | 280,000  |  |