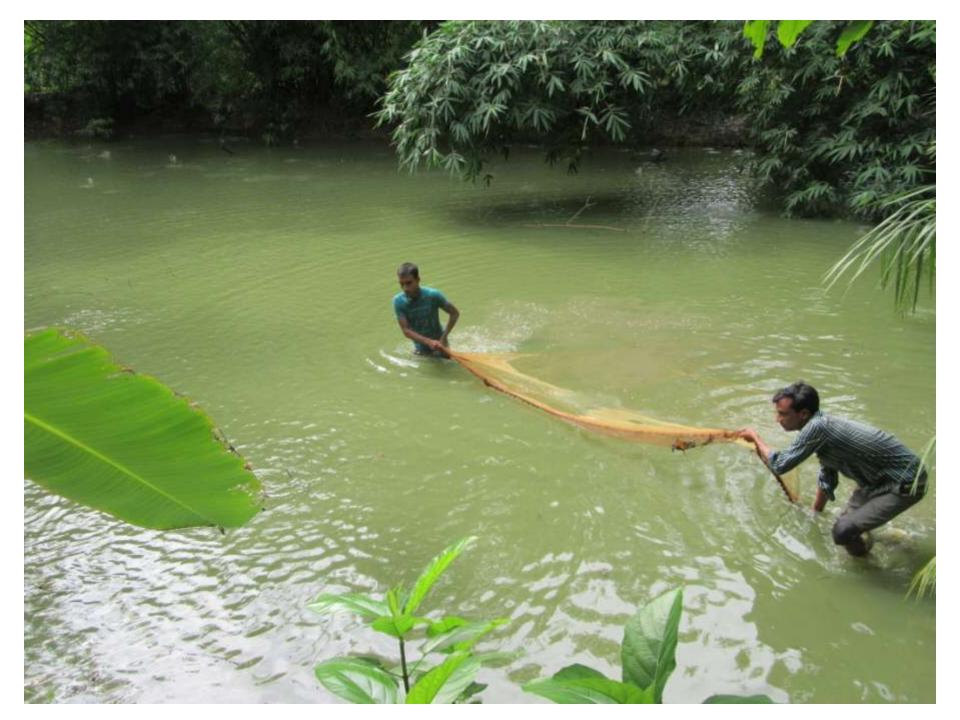

f GB Loan                                   |              |              |              |
| 2.3 | Investment Pay Back (Including<br>Ownership Tr. Fee) | 32,000       | 32,000       | 32,000       |
|     | Total Cash Outflow                                   | 112,000      | 32000        | 32,000       |
| 3   | Net Cash Surplus                                     | 106,000      | 218900       | 339045       |

### **SWOT ANALYSIS**

# Strength

Employment: Self: 0 Family:0 Others:0

Experience & Skill: 04 Years

Quality goods & services;

Skill and experience;

## WEAKNESS

Lack of Capital/Investment

## **O**PPORTUNITIES

Huge demand in the community

Location of shop; : Cuscuri Nusratpur,

Adomdighi, Bogra Regular customers;

### THREATS

Theft

Fire

Political unrest

# Pictures













## **FAMILY PICTURE**