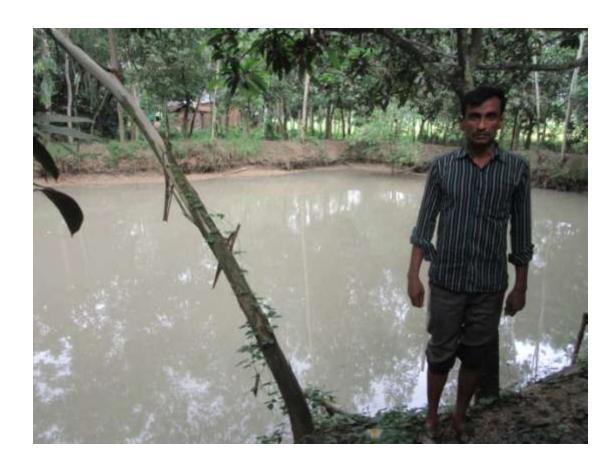

#### Proposed NU Business Name: M/S MOU MOTHSHO KHAMAR



Project identification and prepared by: Md Mokter, Adomdighi Unit, Bogra

Project verified by: MD. Mozaharl Islam



| Brief Bio of The Proposed Nobin Udyokta |    |                                                              |  |  |  |
|-----------------------------------------|----|--------------------------------------------------------------|--|--|--|
| Name                                    | :  | MD. MASUD PERVEJ PK                                          |  |  |  |
| Age                                     | •• | 02-07-1983(34 Years)                                         |  |  |  |
| Education, till to date                 | •• | SSC                                                          |  |  |  |
| Marital status                          | :  | Married