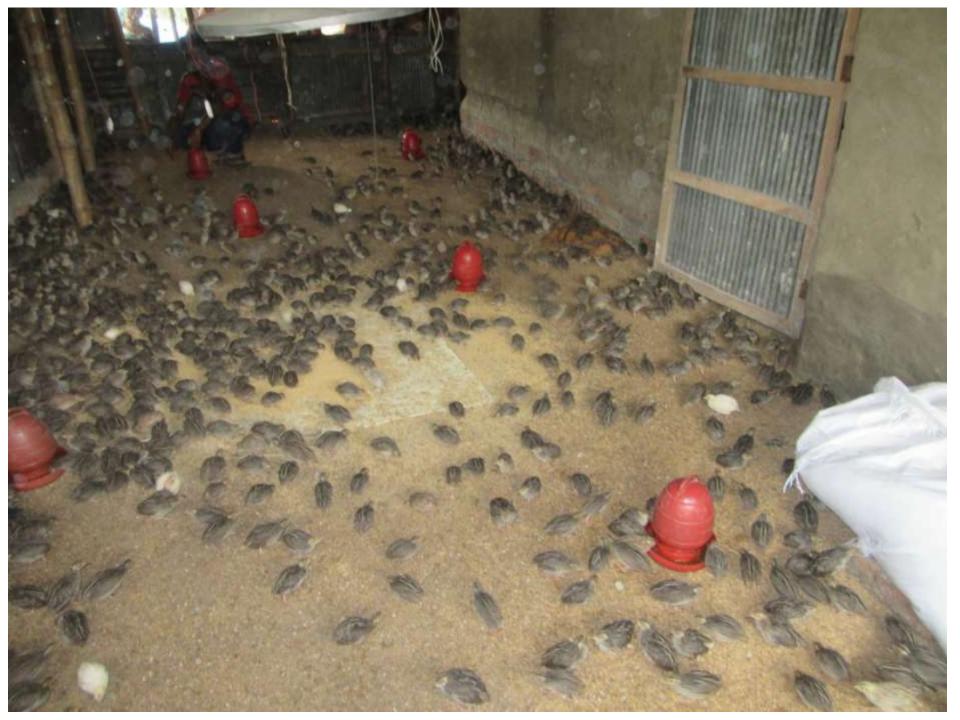

| <b>T</b> HREATS                        |
| Huge demand in the community                                                                                                                                 | Theft                                  |
| Location of shop:Dhumapara,Sabgram,Bogra.                                                                                                                    | Fire                                   |
| Regular customers;                                                                                                                                           | Political unrest                       |

Pictures









## **FAMILY PICTURE**