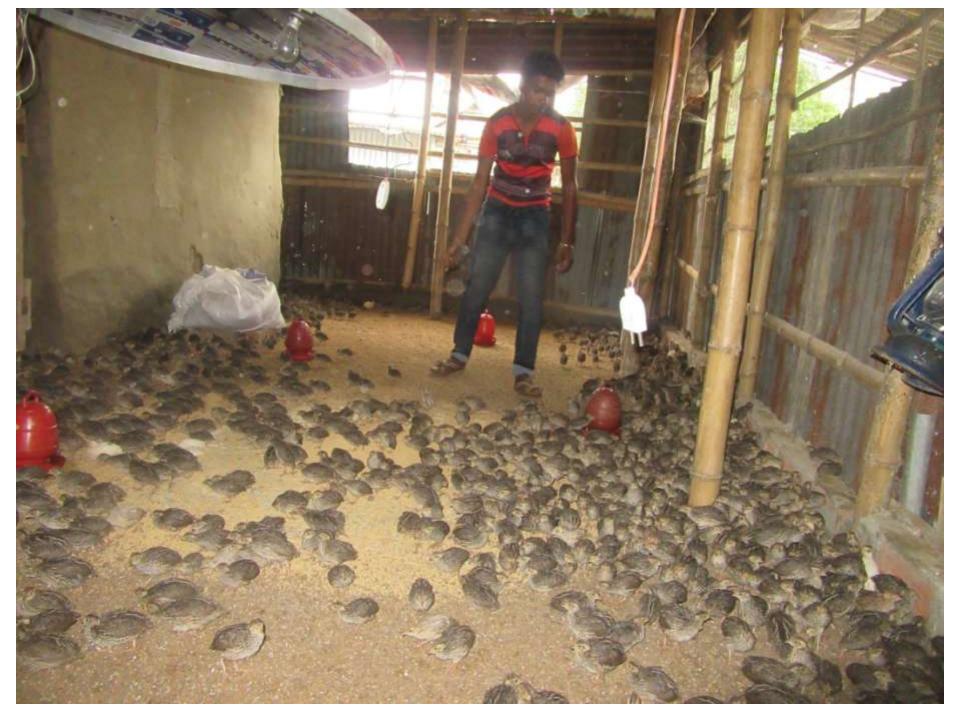

| <b>T</b> HREATS                        |
| Huge demand in the community                                                                                                                                 | Theft                                  |
| Location of shop:Dhumapara,Sabgram,Bogra.                                                                                                                    | Fire                                   |
| Regular customers;                                                                                                                                           | Political unrest                       |

Pictures









## **FAMILY PICTURE**