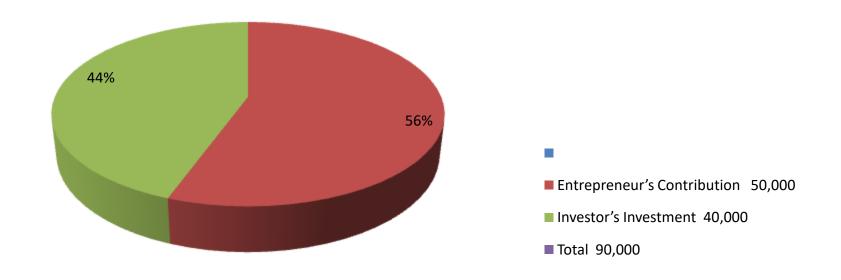

| Proposed Nobin Udyokta Business Info                 |   |                                                                                                                                                                                                                                                                                                             |  |  |  |  |
|------------------------------------------------------|---|-------------------------------------------------------------------------------------------------------------------------------------------------------------------------------------------------------------------------------------------------------------------------------------------------------------|--|--|--|--|
| Business Name                                        | : | MD SAJIB KOYEL PAKHI GHAR                                                                                                                                                                                                                                                                                   |  |  |  |  |
| Location                                             | : | Dhumapara,Sabgram, Bogra.                                                                                                                                                                                                                                                                                   |  |  |  |  |
| Total Investment in BDT                              | : | BDT 90,000/-                                                                                                                                                                                                                                                                                                |  |  |  |  |
| Financing                                            | : | Self BDT 50,000/- (from existing business) 56%<br>Required Investment BDT 40,000/- (as equity) 44%                                                                                                                                                                                                          |  |  |  |  |
| Present salary/drawings<br>from business (estimates) | : | BDT 4,000                                                                                                                                                                                                                                                                                                   |  |  |  |  |
| Proposed Salary                                      | : | BDT 4,000                                                                                                                                                                                                                                                                                                   |  |  |  |  |
| Size of shop                                         | : | 30 ft x 10 ft= 300 square ft                                                                                                                                                                                                                                                                                |  |  |  |  |
| Security of the shop                                 | : | N/A                                                                                                                                                                                                                                                                                                         |  |  |  |  |
| Implementation                                       |   | <ul> <li>The business is planned to be scaled up by investment in existing goods like;Koel sales.</li> <li>The business is operating by entrepreneur. Existing no employee.</li> <li>One will be appointed in the future.</li> <li>Collects goods from</li> <li>Agreed grace period is 3 months.</li> </ul> |  |  |  |  |

| Investment Breakdown |                  |      |          |      |            |        |          |  |
|----------------------|------------------|------|----------|------|------------|--------|----------|--|
|                      | Exist            | ing  | Proposed |      |            |        |          |  |
| Particulars          | Particulars Qty. |      | Amount   | Qty  | Unit Price | Amount | Proposed |  |
|                      |                  |      | (BDT)    |      |            | (BDT)  | Total    |  |
| Koyel                | 3000             | 15   | 45,000   | 3000 | 6          | 18,000 | 63,000   |  |
| Feed                 | 2                | 2000 | 4,000    | 10   | 2,000      | 20,000 | 24,000   |  |
| Medicine             | 1                | 1000 | 1,000    | 1    | 2000       | 2,000  | 3,000    |  |
| Total                | 0                | 0    | 50000    | 0    | 0          | 40000  | 90000    |  |