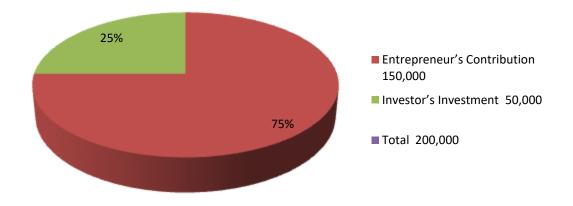

| Investment Breakdown |      |               |                 |          |               |                 |                   |
|----------------------|------|---------------|-----------------|----------|---------------|-----------------|-------------------|
| Existing             |      |               |                 | Proposed |               |                 |                   |
| Particulars          | Qty. | Unit<br>Price | Amount<br>(BDT) | Qty      | Unit<br>Price | Amount<br>(BDT) | Proposed<br>Total |
| Deshi Cow            | 1    | 50000         | 50,000          | 1        | 50000         | 50,000          | 100,000           |
| Ох                   | 2    | 50000         | 100,000         | 0        | 0             | 0               | 100,000           |
| Total                | 3    | 100000        | 150,000         | 1        | 50,000        | 50,000          | 200,000           |