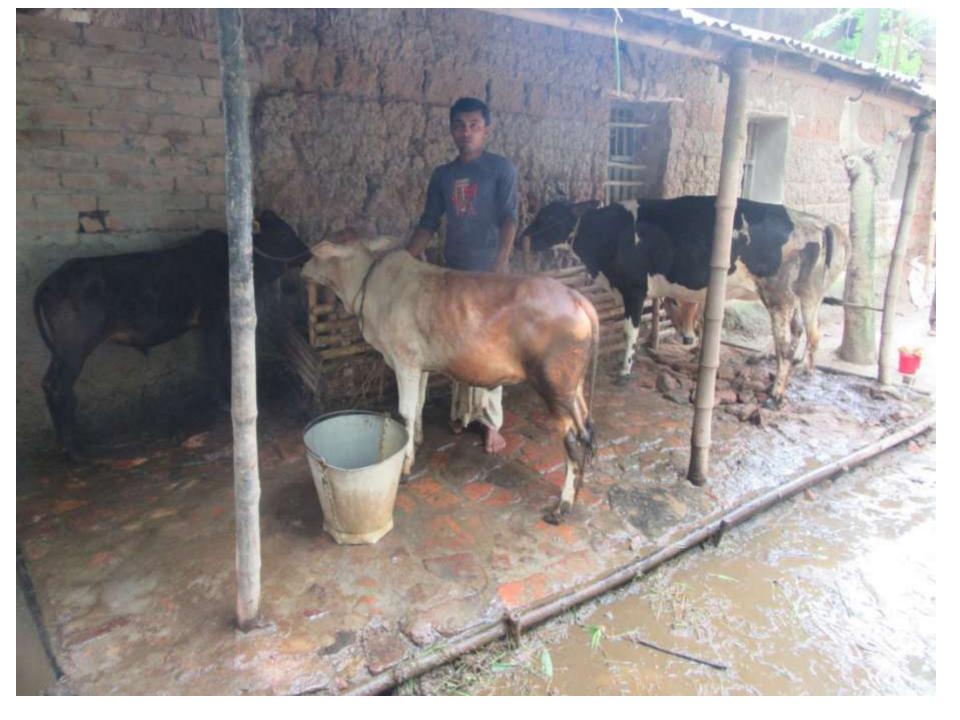

| Proposed Nobin Udyokta Business Info                 |   |                                                                                                                                                                                                                                                                                                                              |  |  |  |  |
|------------------------------------------------------|---|------------------------------------------------------------------------------------------------------------------------------------------------------------------------------------------------------------------------------------------------------------------------------------------------------------------------------|--|--|--|--|
| Business Name                                        | : | NARJU DAIRY FARM                                                                                                                                                                                                                                                                                                             |  |  |  |  |
| Location                                             | : | Vill:Polashbari Tarapara, P.S: Bogra shadar, Dist: Bogra Bogra                                                                                                                                                                                                                                                               |  |  |  |  |
| Total Investment in BDT                              | : | BDT 330,000 /-                                                                                                                                                                                                                                                                                                               |  |  |  |  |
| Financing                                            | : | Self BDT 270,000 /-/- (from existing business) 82 %equired Investment BDT60,000/- (as equity) 18%                                                                                                                                                                                                                            |  |  |  |  |
| Present salary/drawings<br>from business (estimates) |   | BDT 5,000                                                                                                                                                                                                                                                                                                                    |  |  |  |  |
| Proposed Salary                                      | : | BDT 5,000                                                                                                                                                                                                                                                                                                                    |  |  |  |  |
| Size of shop                                         | : | 25 ft x 15 ft= 375 square ft                                                                                                                                                                                                                                                                                                 |  |  |  |  |
| Security of the shop                                 | : |                                                                                                                                                                                                                                                                                                                              |  |  |  |  |
| Implementation                                       |   | <ul> <li>The business is planned to be scaled up by investment in existing goods like; , etc.</li> <li>Average 70 % gain on sales.</li> <li>The business is operating by entrepreneur. Existing 1 labor.</li> <li>After getting equity fund 01 labor will be appointed.</li> <li>Agreed grace period is 3 months.</li> </ul> |  |  |  |  |

| Investment Breakdown |           |        |              |     |          |              |                |  |  |
|----------------------|-----------|--------|--------------|-----|----------|--------------|----------------|--|--|
| Existing             |           |        |              |     | Proposed |              |                |  |  |
| Particulars          | Qty. Unit |        | Amount (BDT) | Qty | Unit     | Amount (BDT) | Proposed Total |  |  |
|                      |           | Price  |              |     | Price    |              |                |  |  |
| Deshi Cow            | 1         | 70000  | 70,000       | 1   | 80000    | 80,000       | 150,000        |  |  |
| Foreign Cow          | 1         | 120000 | 120,000      | 0   | 0        | 0            | 120,000        |  |  |
| Deshi Calf           | 1         | 40000  | 40,000       | 0   | 0        | 0            | 40,000         |  |  |
| Foreign Calf         | 1         | 40000  | 40,000       | 0   | 0        | 0            | 40,000         |  |  |
| Total                | 4         | 270000 | 270,000      | 1   | 80,000   | 80,000       | 350,000        |  |  |