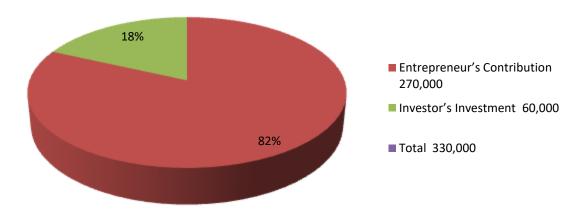

| Proposed Nobin Udyokta Business Info                 |   |                                                                                                                                                                                                                                                                                                                              |  |  |  |  |
|------------------------------------------------------|---|------------------------------------------------------------------------------------------------------------------------------------------------------------------------------------------------------------------------------------------------------------------------------------------------------------------------------|--|--|--|--|
| Business Name                                        | : | NARJU DAIRY FARM                                                                                                                                                                                                                                                                                                             |  |  |  |  |
| Location                                             | : | Vill:Polashbari Tarapara, P.S: Bogra shadar, Dist: Bogra Bogra                                                                                                                                                                                                                                                               |  |  |  |  |
| Total Investment in BDT                              | : | BDT 330,000 /-                                                                                                                                                                                                                                                                                                               |  |  |  |  |
| Financing                                            | : | Self BDT 270,000 /-/- (from existing business) 82 %equired Investment BDT60,000/- (as equity) 18%                                                                                                                                                                                                                            |  |  |  |  |
| Present salary/drawings<br>from business (estimates) |   | BDT 5,000                                                                                                                                                                                                                                                                                                                    |  |  |  |  |
| Proposed Salary                                      | : | BDT 5,000                                                                                                                                                                                                                                                                                                                    |  |  |  |  |
| Size of shop                                         | : | 25 ft x 15 ft= 375 square ft                                                                                                                                                                                                                                                                                                 |  |  |  |  |
| Security of the shop                                 | : |                                                                                                                                                                                                                                                                                                                              |  |  |  |  |
| Implementation                                       |   | <ul> <li>The business is planned to be scaled up by investment in existing goods like; , etc.</li> <li>Average 70 % gain on sales.</li> <li>The business is operating by entrepreneur. Existing 1 labor.</li> <li>After getting equity fund 01 labor will be appointed.</li> <li>Agreed grace period is 3 months.</li> </ul> |  |  |  |  |