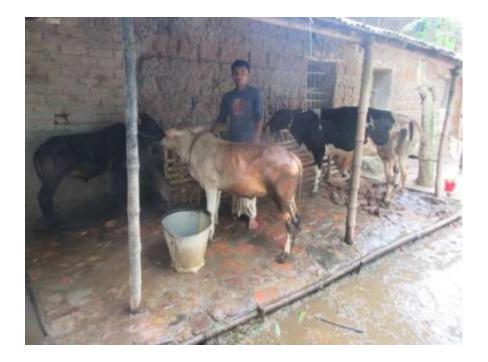

#### Proposed NU Business Name: NARJU DAIRY FARM



Project identification and prepared by: Most.Monjuara Khatun, Mohasthan Unit, Bogra Project verified by: Md. Mozaharul Islam Sarker



| Brief Bio of The Proposed Nobin Udyokta        |                                                   |                                                                                |  |  |  |  |
|------------------------------------------------|---------------------------------------------------|--------------------------------------------------------------------------------|--|--|--|--|
| Name                                           | :                                                 | MD. SAJU MIYA                                                                  |  |  |  |  |
| Age                                            | :