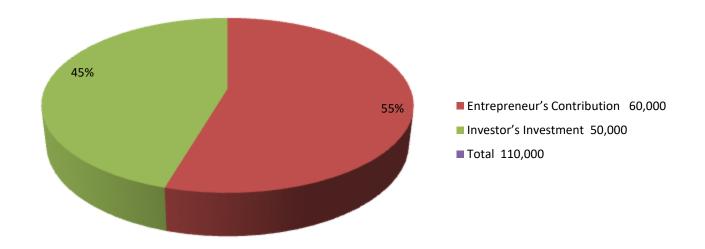

| Investment Breakdown |                                    |       |        |   |        |        |          |
|----------------------|------------------------------------|-------|--------|---|--------|--------|----------|
|                      | Existing Proposed                  |       |        |   |        |        |          |
| Particulars          | Particulars Qty. Unit Price Amount |       |        |   |        | Amount | Proposed |
|                      |                                    |       | (BDT)  |   |        | (BDT)  | Total    |
| Cow                  | 1                                  | 60000 | 60,000 | 1 | 50,000 | 50,000 | 110,000  |
| Total                | 3                                  | 60000 | 60,000 | 1 | 50,000 | 50,000 | 110,000  |