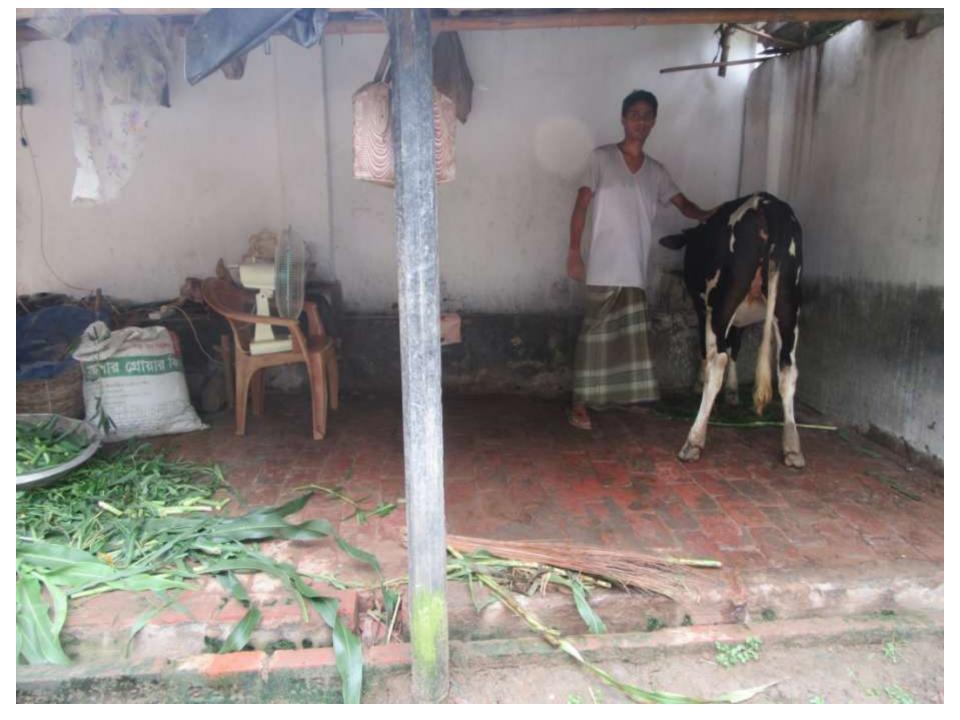

| Pro                                               | pc | sed Nobin Udyokta Business Info                                                                                                                                                                                                                                                                                            |  |  |
|---------------------------------------------------|----|----------------------------------------------------------------------------------------------------------------------------------------------------------------------------------------------------------------------------------------------------------------------------------------------------------------------------|--|--|
| Business Name                                     | :  | BISMILLA DAIRY FARM                                                                                                                                                                                                                                                                                                        |  |  |
| Location                                          | :  | Polashbari , P.S: Bogra Shadar , Dist: Bogra                                                                                                                                                                                                                                                                               |  |  |
| Total Investment in BDT                           | :  | BDT 1,10,000 /-                                                                                                                                                                                                                                                                                                            |  |  |
| Financing                                         | •  | Self BDT 60,000 /- (from existing business) 55 % Required Investment BDT 50,000 /- (as equity) 45 %                                                                                                                                                                                                                        |  |  |
| Present salary/drawings from business (estimates) | :  | BDT 5,000                                                                                                                                                                                                                                                                                                                  |  |  |
| Proposed Salary                                   | :  | BDT 5,000                                                                                                                                                                                                                                                                                                                  |  |  |
| Size of shop                                      | :  | 7 ft x 10 ft= 70 square ft                                                                                                                                                                                                                                                                                                 |  |  |
| Security of the shop                              | •  |                                                                                                                                                                                                                                                                                                                            |  |  |
| Implementation                                    | •  | <ul> <li>The business is planned to be scaled up by investment in existing goods like; , etc.</li> <li>Average 70 % gain on sales.</li> <li>The business is operating by entrepreneur. Existing labor.</li> <li>After getting equity fund 01 labor will be appointed.</li> <li>Agreed grace period is 3 months.</li> </ul> |  |  |