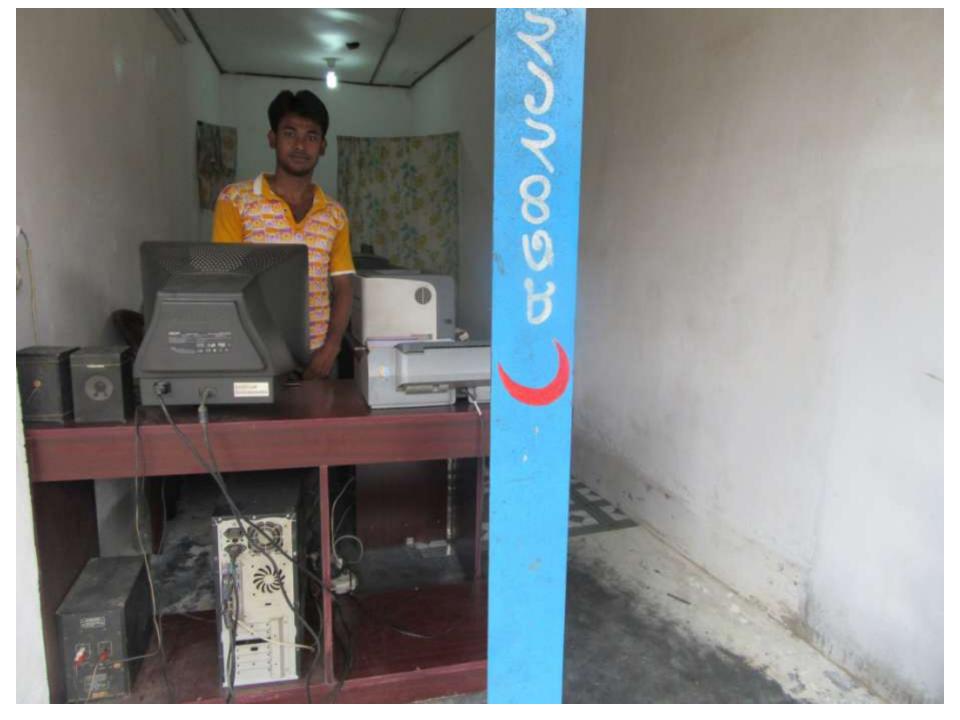

| Proposed Nobin Udyokta Business Info              |     |                                                                                                                                                                                                                                                                                                                                                                   |  |  |  |
|---------------------------------------------------|-----|-------------------------------------------------------------------------------------------------------------------------------------------------------------------------------------------------------------------------------------------------------------------------------------------------------------------------------------------------------------------|--|--|--|
| Business Name                                     | :   | API NABO DIGONTO COMPUTERS AND TRANING CENTER                                                                                                                                                                                                                                                                                                                     |  |  |  |
| Location                                          | :   | Baghopara , P.S: Bogra Shadar , Dist: Bogra                                                                                                                                                                                                                                                                                                                       |  |  |  |
| Total Investment in BDT                           | :   | BDT 300,000 /-                                                                                                                                                                                                                                                                                                                                                    |  |  |  |
| Financing                                         | :   | Self BDT 220,000 /- (from existing business) 73%                                                                                                                                                                                                                                                                                                                  |  |  |  |
|                                                   |     | Required Investment BDT 80,000 /- (as equity) 27%                                                                                                                                                                                                                                                                                                                 |  |  |  |
| Present salary/drawings from business (estimates) | :   | BDT 5,000                                                                                                                                                                                                                                                                                                                                                         |  |  |  |
| Proposed Salary                                   | • • | BDT 5,000                                                                                                                                                                                                                                                                                                                                                         |  |  |  |
| Size of shop                                      | •   | 10 ft x12 ft=120 square ft                                                                                                                                                                                                                                                                                                                                        |  |  |  |
| Security of the shop                              | :   |                                                                                                                                                                                                                                                                                                                                                                   |  |  |  |
| Implementation                                    | :   | <ul> <li>The business is planned to be scaled up by investment in existing goods like; Computer training center, online works etc.</li> <li>Average 25 % gain on sales.</li> <li>The business is operating by entrepreneur. Existing 0 labor.</li> <li>After getting equity fund 02 labor will be appointed.</li> <li>Agreed grace period is 3 months.</li> </ul> |  |  |  |

# Pictures