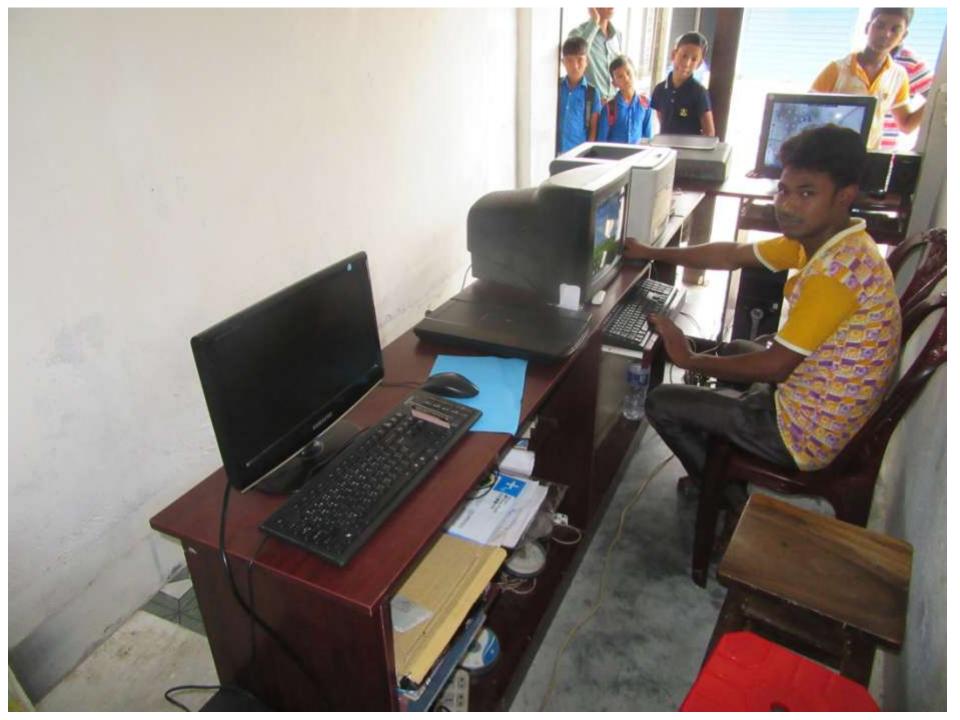

| Proposed Nobin Udyokta Business Info              |     |                                                                                                                                                                                                                                                                                                                                                                   |  |  |  |
|---------------------------------------------------|-----|-------------------------------------------------------------------------------------------------------------------------------------------------------------------------------------------------------------------------------------------------------------------------------------------------------------------------------------------------------------------|--|--|--|
| Business Name                                     | :   | API NABO DIGONTO COMPUTERS AND TRANING CENTER                                                                                                                                                                                                                                                                                                                     |  |  |  |
| Location                                          | :   | Baghopara , P.S: Bogra Shadar , Dist: Bogra                                                                                                                                                                                                                                                                                                                       |  |  |  |
| Total Investment in BDT                           | :   | BDT 300,000 /-                                                                                                                                                                                                                                                                                                                                                    |  |  |  |
| Financing                                         | :   | Self BDT 220,000 /- (from existing business) 73%                                                                                                                                                                                                                                                                                                                  |  |  |  |
|                                                   |     | Required Investment BDT 80,000 /- (as equity) 27%                                                                                                                                                                                                                                                                                                                 |  |  |  |
| Present salary/drawings from business (estimates) | :   | BDT 5,000                                                                                                                                                                                                                                                                                                                                                         |  |  |  |
| Proposed Salary                                   | • • | BDT 5,000                                                                                                                                                                                                                                                                                                                                                         |  |  |  |
| Size of shop                                      | •   | 10 ft x12 ft=120 square ft                                                                                                                                                                                                                                                                                                                                        |  |  |  |
| Security of the shop                              | :   |                                                                                                                                                                                                                                                                                                                                                                   |  |  |  |
| Implementation                                    | :   | <ul> <li>The business is planned to be scaled up by investment in existing goods like; Computer training center, online works etc.</li> <li>Average 25 % gain on sales.</li> <li>The business is operating by entrepreneur. Existing 0 labor.</li> <li>After getting equity fund 02 labor will be appointed.</li> <li>Agreed grace period is 3 months.</li> </ul> |  |  |  |

# Pictures