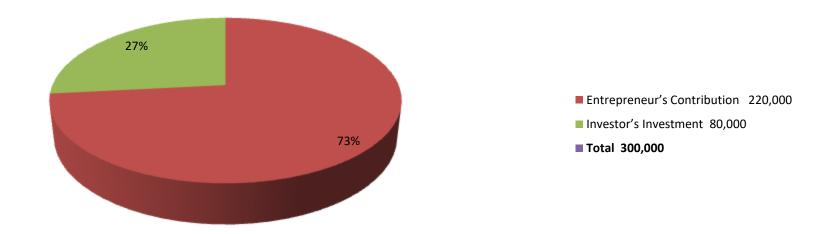

| Proposed Nobin Udyokta Business Info              |     |                                                                                                                                                                                                                                                                                                                                                                   |  |  |  |
|---------------------------------------------------|-----|-------------------------------------------------------------------------------------------------------------------------------------------------------------------------------------------------------------------------------------------------------------------------------------------------------------------------------------------------------------------|--|--|--|
| Business Name                                     | :   | API NABO DIGONTO COMPUTERS AND TRANING CENTER                                                                                                                                                                                                                                                                                                                     |  |  |  |
| Location                                          | :   | Baghopara , P.S: Bogra Shadar , Dist: Bogra                                                                                                                                                                                                                                                                                                                       |  |  |  |
| Total Investment in BDT                           | :   | BDT 300,000 /-                                                                                                                                                                                                                                                                                                                                                    |  |  |  |
| Financing                                         | :   | Self BDT 220,000 /- (from existing business) 73%                                                                                                                                                                                                                                                                                                                  |  |  |  |
|                                                   |     | Required Investment BDT 80,000 /- (as equity) 27%                                                                                                                                                                                                                                                                                                                 |  |  |  |
| Present salary/drawings from business (estimates) | :   | BDT 5,000                                                                                                                                                                                                                                                                                                                                                         |  |  |  |
| Proposed Salary                                   | • • | BDT 5,000                                                                                                                                                                                                                                                                                                                                                         |  |  |  |
| Size of shop                                      | •   | 10 ft x12 ft=120 square ft                                                                                                                                                                                                                                                                                                                                        |  |  |  |
| Security of the shop                              | :   |                                                                                                                                                                                                                                                                                                                                                                   |  |  |  |
| Implementation                                    | :   | <ul> <li>The business is planned to be scaled up by investment in existing goods like; Computer training center, online works etc.</li> <li>Average 25 % gain on sales.</li> <li>The business is operating by entrepreneur. Existing 0 labor.</li> <li>After getting equity fund 02 labor will be appointed.</li> <li>Agreed grace period is 3 months.</li> </ul> |  |  |  |

| Investment Breakdown |         |                   |          |     |                              |        |         |  |
|----------------------|---------|-------------------|----------|-----|------------------------------|--------|---------|--|
|                      | Existir | ng                | Proposed |     |                              |        |         |  |
| Particulars          | Qty.    | <b>Unit Price</b> | Amount   | Qty | Qty Unit Price Amount Propos |        |         |  |
|                      |         |                   | (BDT)    |     |                              | (BDT)  | Total   |  |
| Computer             | 4       | 30,000            | 120,000  | 3   | 20,000                       | 60,000 | 180,000 |  |
| printer              | 2       | 7500              | 15,000   | 2   | 10,000                       | 20,000 | 35,000  |  |
| scaner               | 1       | 5000              | 5,000    | 0   | 0                            | 0      | 5,000   |  |
| Others               | 1       | 20000             | 20,000   | 0   | 0                            | 0      | 20,000  |  |
| Security             | 1       | 60000             | 60,000   | 0   | 0                            | 0      | 60,000  |  |
| Total                | 0       | 0                 | 220000   | 0   | 0                            | 80000  | 300000  |  |