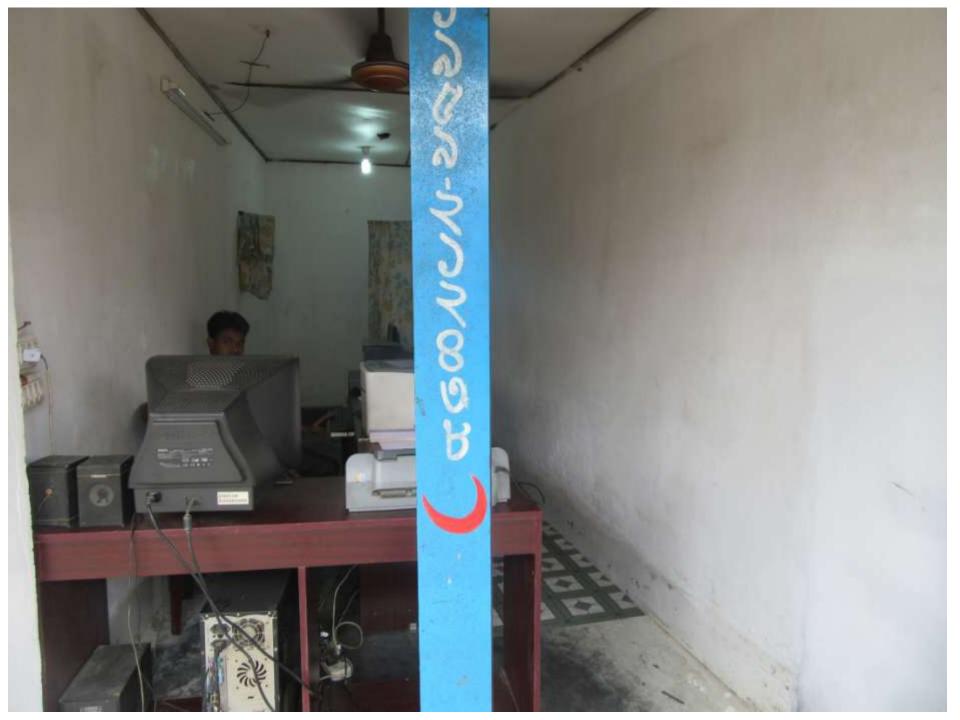

| Proposed Nobin Udyokta Business Info              |     |                                                                                                                                                                                                                                                                                                                                                                   |  |  |  |
|---------------------------------------------------|-----|-------------------------------------------------------------------------------------------------------------------------------------------------------------------------------------------------------------------------------------------------------------------------------------------------------------------------------------------------------------------|--|--|--|
| Business Name                                     | :   | API NABO DIGONTO COMPUTERS AND TRANING CENTER                                                                                                                                                                                                                                                                                                                     |  |  |  |
| Location                                          | :   | Baghopara , P.S: Bogra Shadar , Dist: Bogra                                                                                                                                                                                                                                                                                                                       |  |  |  |
| Total Investment in BDT                           | :   | BDT 300,000 /-                                                                                                                                                                                                                                                                                                                                                    |  |  |  |
| Financing                                         | :   | Self BDT 220,000 /- (from existing business) 73%                                                                                                                                                                                                                                                                                                                  |  |  |  |
|                                                   |     | Required Investment BDT 80,000 /- (as equity) 27%                                                                                                                                                                                                                                                                                                                 |  |  |  |
| Present salary/drawings from business (estimates) | :   | BDT 5,000                                                                                                                                                                                                                                                                                                                                                         |  |  |  |
| Proposed Salary                                   | • • | BDT 5,000                                                                                                                                                                                                                                                                                                                                                         |  |  |  |
| Size of shop                                      | •   | 10 ft x12 ft=120 square ft                                                                                                                                                                                                                                                                                                                                        |  |  |  |
| Security of the shop                              | :   |                                                                                                                                                                                                                                                                                                                                                                   |  |  |  |
| Implementation                                    | :   | <ul> <li>The business is planned to be scaled up by investment in existing goods like; Computer training center, online works etc.</li> <li>Average 25 % gain on sales.</li> <li>The business is operating by entrepreneur. Existing 0 labor.</li> <li>After getting equity fund 02 labor will be appointed.</li> <li>Agreed grace period is 3 months.</li> </ul> |  |  |  |

# Pictures