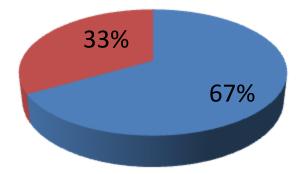

#### **Proposed Nobin Udyokta Business Info**

| Business Name                                        | : | S.K WATCH                                                                                                                                                                                                                                                                                                                                                                        |
|------------------------------------------------------|---|----------------------------------------------------------------------------------------------------------------------------------------------------------------------------------------------------------------------------------------------------------------------------------------------------------------------------------------------------------------------------------|
| Location                                             | : | Modar gore more, Tangail Sadar, Tangail.                                                                                                                                                                                                                                                                                                                                         |
| Total Investment in BDT                              | : | BDT 150,000/-                                                                                                                                                                                                                                                                                                                                                                    |
| Financing                                            | : | Self BDT 100,000/- (from existing business) 67%<br>Required Investment BDT 50,000/- (as equity) 33%                                                                                                                                                                                                                                                                              |
| Present salary/drawings<br>from business (estimates) | : | BDT 5,000                                                                                                                                                                                                                                                                                                                                                                        |
| Proposed Salary                                      | : | BDT 5,000                                                                                                                                                                                                                                                                                                                                                                        |
| Size of shop                                         | : | 5 ft x 12 ft= 60 square ft                                                                                                                                                                                                                                                                                                                                                       |
| Security of the shop                                 | : | 25,000/-                                                                                                                                                                                                                                                                                                                                                                         |
| Implementation                                       | : | <ul> <li>The business is planned to be scaled up by investment in existing goods like; Gori, Mobile charger, Mobile, Head phone, Balde, etc.</li> <li>Average 15% gain on sales.</li> <li>The business is operating by entrepreneur. Existing no employee.</li> <li>The shop is rented.</li> <li>Collects goods from Dhaka.</li> <li>Agreed grace period is 3 months.</li> </ul> |

### **Source of Finance**

Entrepreneur's contibution =100,000 Investor's Investment =50,000 Total =150,000 100,000 50,000

- Entrepreneur's contibution =100,000
- Investor's Investment =50,000
- Total =150,000